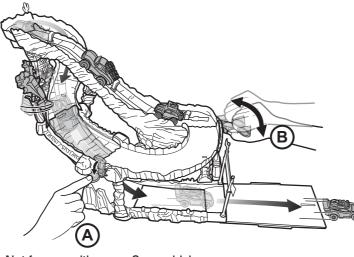

## 3 / LET'S RACE

#### **SINGLE CAR MODE**

Load car. Shift handle up and down repeatedly to climb hill and launch car!

## TO OPEN TO RESET

Press tab to open trap door and race to the finish line!

#### **MULTI-CAR MODE**

Load cars (3 maximum). Shift handle up and down repeatedly to climb hill and start the race!

One vehicle included. Others shown sold separately, subject to availability.

Press tab to open trap door. First one to cross the finish line wins!

## For best performance:

A. Make sure the back of the vehicle is flush with the launcher.

B. Do not shift the handle down too hard. This will cause the car to fly off the track.