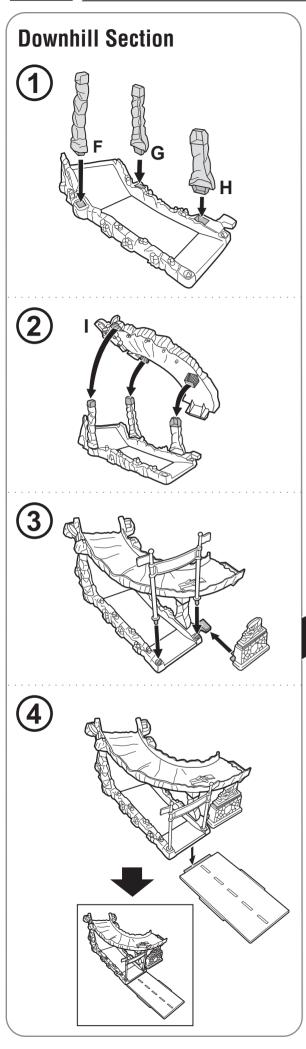

#### **Downhill Section**

Label Sheet

**WARNING:** CHOKING HAZARD - Small parts. Not for children under 3 years.