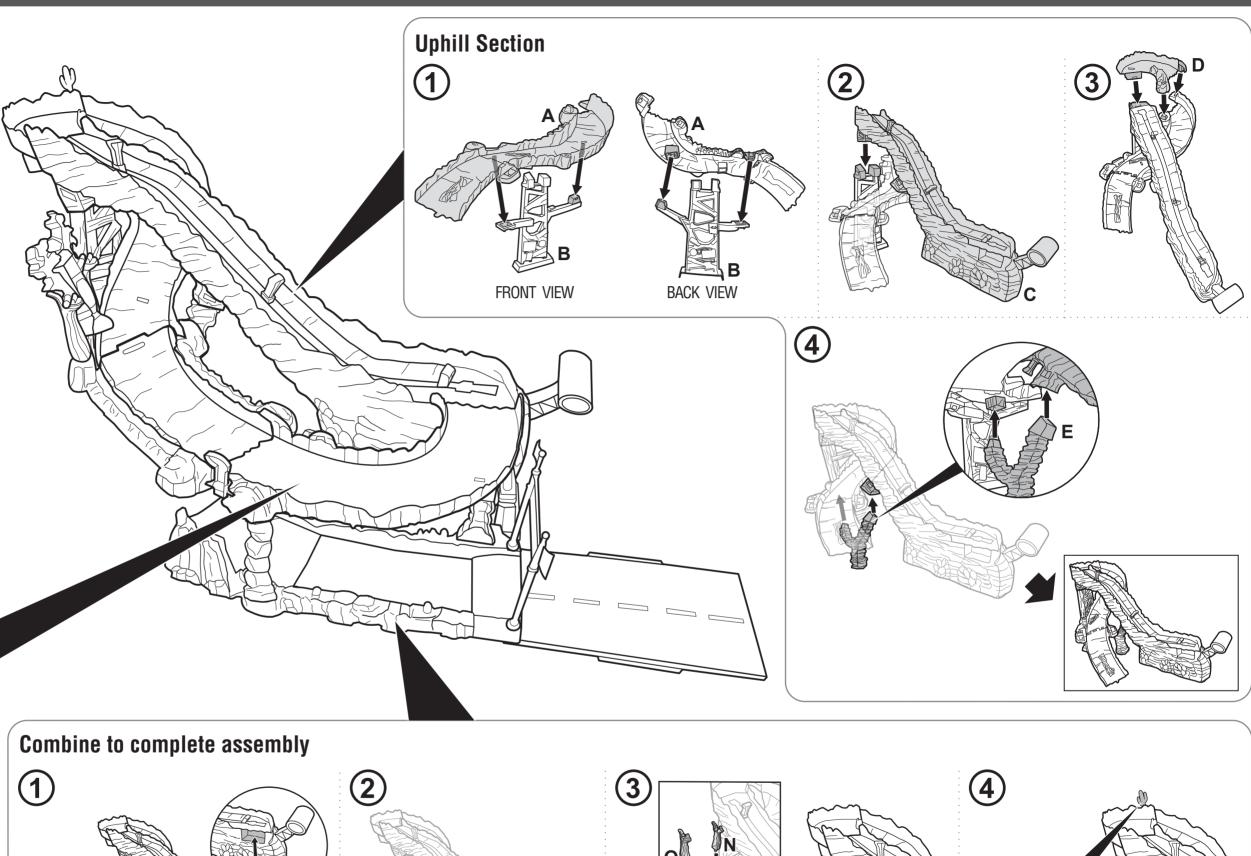

### **Uphill Section**

#### **Accessories**

REFER TO LETTERS MOLDED ON TOY PARTS AND THROUGHOUT THE INSTRUCTIONS TO HELP WITH ASSEMBLY.