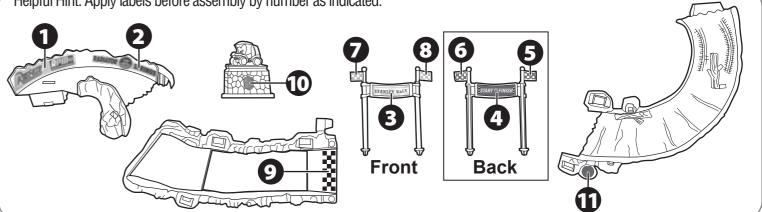

## APPLY LABELS

Helpful Hint: Apply labels before assembly by number as indicated.