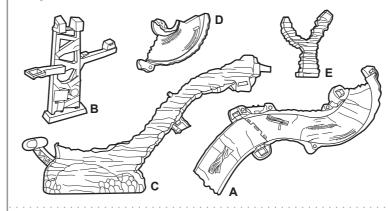

## **CONTENTS**

### **Uphill Section**

#### **Accessories**

REFER TO LETTERS MOLDED ON TOY PARTS AND THROUGHOUT THE INSTRUCTIONS TO HELP WITH ASSEMBLY.

#### **Downhill Section**

Label Sheet

**WARNING:** CHOKING HAZARD - Small parts. Not for children under 3 years.