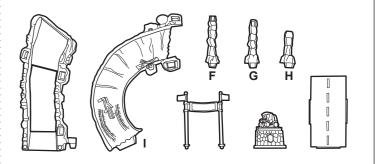

## **CONTENTS**

### **Uphill Section**

#### **Accessories**

REFER TO LETTERS MOLDED ON TOY PARTS AND THROUGHOUT THE INSTRUCTIONS TO HELP WITH ASSEMBLY.

#### **Downhill Section**

Label Sheet

**WARNING:** CHOKING HAZARD - Small parts. Not for children under 3 years.