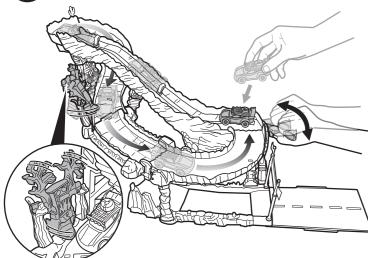

#### **SINGLE CAR MODE**

Load car. Shift handle up and down repeatedly to climb hill and launch car!

#### **MULTI-CAR MODE**

Load cars (3 maximum). Shift handle up and down repeatedly to climb hill and start the race!

One vehicle included. Others shown sold separately, subject to availability.

Press tab to open trap door. First one to cross the finish line wins!

Not for use with some Cars vehicles.