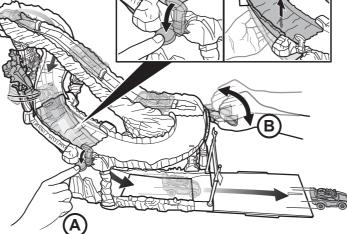

#### **SINGLE CAR MODE**

Load car. Shift handle up and down repeatedly to climb hill and launch car!

#### **MULTI-CAR MODE**

Load cars (3 maximum). Shift handle up and down repeatedly to climb hill and start the race!

One vehicle included. Others shown sold separately, subject to availability.

Press tab to open trap door. First one to cross the finish line wins!