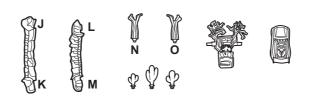

## **CONTENTS**

### **Uphill Section**

#### **Accessories**

REFER TO LETTERS MOLDED ON TOY PARTS AND THROUGHOUT THE INSTRUCTIONS TO HELP WITH ASSEMBLY.

#### **Downhill Section**

Label Sheet

**WARNING:** CHOKING HAZARD - Small parts. Not for children under 3 years.