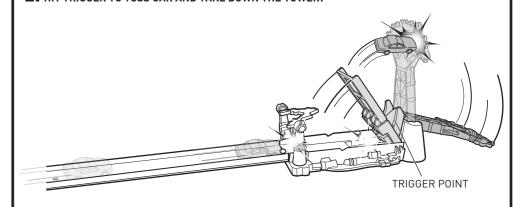

#### TO PLAY

2. HIT TRIGGER TO TOSS CAR AND TAKE DOWN THE TOWER!

3. RESET TO PLAY AGAIN!

VEHICLES SOLD SEPARATELY. NOT FOR USE WITH SOME HOT WHEELS® VEHICLES.