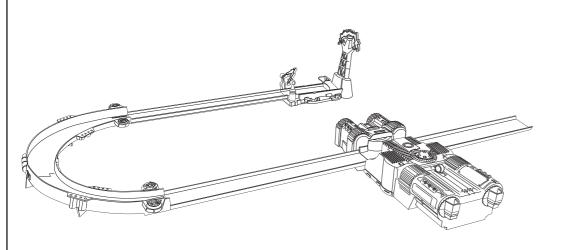

#### **INSTRUCTIONS**

CONNECT & COMBINE TRACK BUILDER STUNTS AND ACCESSORIES TO CREATE TONS OF DIFFERENT SET-UPS!

BUILD BLAST ATTACK™

#### TO BUILD THIS TRACK, YOU WILL NEED:

FLIP TOWER™ stunt
2-SPEED POWER BOOSTER accessory
TRACK ESSENTIALS™ CURVE PACK

(3 pieces of straight track, 2 pieces of curved track and 2 track connectors from this pack)