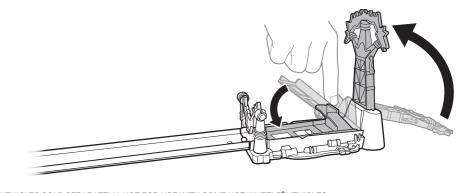

#### TO PLAY

2. HIT TRIGGER TO TOSS CAR AND TAKE DOWN THE TOWER!

3. RESET TO PLAY AGAIN!

VEHICLES SOLD SEPARATELY. NOT FOR USE WITH SOME HOT WHEELS® VEHICLES.