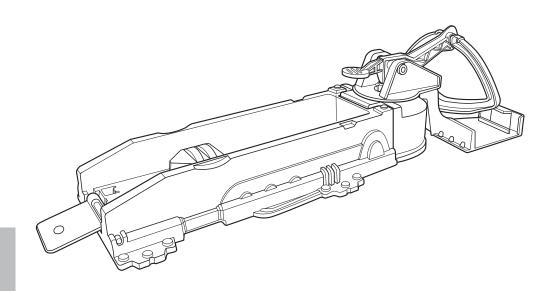

#### TO BUILD THIS TRACK, YOU WILL NEED:

SIDE SHOT LAUNCHER™ stunt

# TRACK BUILDER SIDE SHOT LAUNCHER™ STUNT