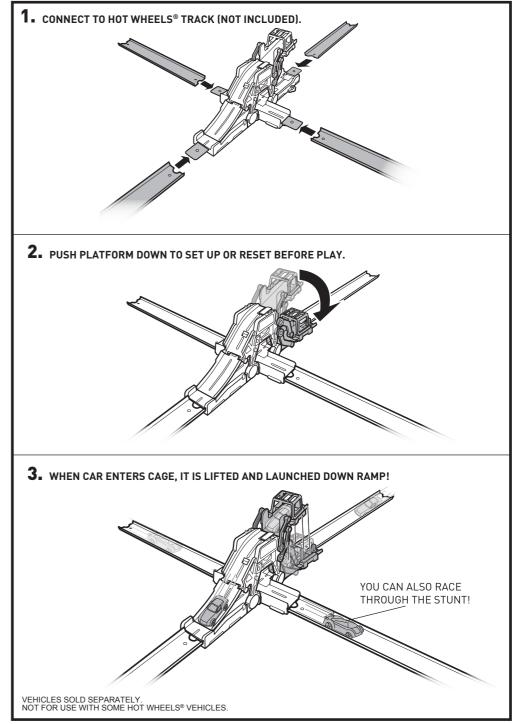

# CONNECT & COMBINE TRACK BUILDER STUNTS AND ACCESSORIES TO CREATE TONS OF DIFFERENT SET-UPS!