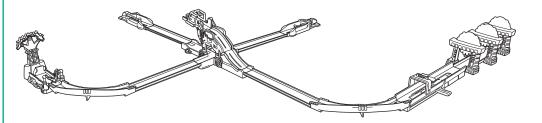

#### BUILD DOUBLE LAUNCH DUEL™

TRACK BUILDER LIFT & LAUNCH<sup>™</sup> STUNT

#### TO BUILD THIS TRACK, YOU WILL NEED:

LIFT & LAUNCH<sup>™</sup> stunt

**TRIPLE BLAST ALLEY<sup>™</sup> stunt** 

**FLIP TOWER<sup>™</sup> stunt** 

**TRACK ESSENTIALS™ LAUNCH PACK** 

(5 pieces of straight track, the 3-speed launcher and the Kicker Launcher from this pack)

TRACK ESSENTIALS<sup>™</sup> CURVE PACK (2 pieces of curved track, 2 track connectors and the 3-speed launcher from this pack)

EACH SOLD SEPARATELY, SUBJECT TO AVAILABILITY.