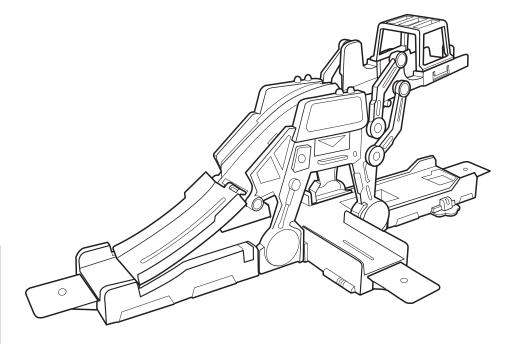

#### TO BUILD THIS TRACK, YOU WILL NEED:

LIFT & LAUNCH<sup>™</sup> stunt

**TRIPLE BLAST ALLEY<sup>™</sup> stunt** 

**FLIP TOWER<sup>™</sup> stunt** 

**TRACK ESSENTIALS™ LAUNCH PACK** 

(5 pieces of straight track, the 3-speed launcher and the Kicker Launcher from this pack)