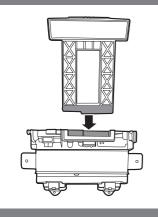

, 47410 PJ. Tel:03-78803817, Fax:03-78803867.



# TRACK BUILDER **DIGITAL SPEEDOMETER ACCESSORY**



REQUIRES 3 "AAA" (LR03) ALKALINE BATTERIES (NOT INCLUDED). DISPOSE OF BATTERIES SAFELY.



service.mattel.com HOTWHEELS.COM

PLEASE KEEP THESE INSTRUCTIONS FOR FUTURE REFERENCE AS THEY CONTAIN IMPORTANT INFORMATION

## **CONTENTS**

# LABEL SHEET

## **BATTERY INSTALLATION**

- Unscrew the battery cover with a Phillips head screwdriver (not included).
- Install 3 "AAA" (LR03) batteries in the orientation (+/-) shown.
- Replace battery cover and tighten screw.
- For best performance, use only alkaline batteries.
- Replace batteries when the digital display dims.



Note: This product works better indoors than outdoors where sunlight can sometimes interfere with the I/R.

## **ASSEMBLY**







## TO PLAY



VEHICLES SOLD SEPARATELY, NOT FOR USE WITH SOME HOT WHEELS® VEHICLES.