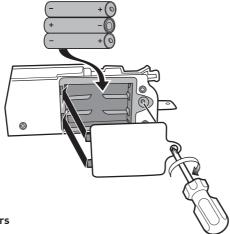

## **BATTERY INSTALLATION**

- Unscrew the battery cover with a Phillips head screwdriver (not included).
- Install 3 "AAA" (LR03) batteries in the orientation (+/-) shown.
- Replace battery cover and tighten screw.
- For best performance, use only alkaline batteries.
- Replace batteries when the digital display dims.