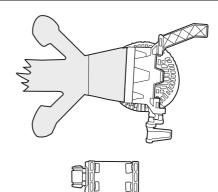

## **ASSEMBLY**

# TO PLAY

1. CONNECT TO HOT WHEELS® TRACK AND TRACK CONNECTORS (NOT INCLUDED).

#### 2. SWITCH THE FAN ON (I)

#### 3. RACE PAST TO COLLAPSE THE FIGURE!

VEHICLES SOLD SEPARATELY. NOT FOR USE WITH SOME HOT WHEELS® VEHICLES.