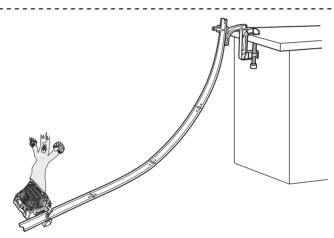

# CONNECT & COMBINE TRACK BUILDER STUNTS AND ACCESSORIES TO CREATE TONS OF DIFFERENT SET-UPS!

#### TO BUILD THIS TRACK. YOU WILL NEED:

FAN MAN™ stunt

TRACK ESSENTIALS™ GRAVITY PACK stunt

EACH SOLD SEPARATELY, SUBJECT TO AVAILABILITY.