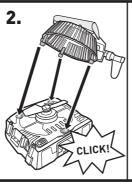

## **INSTRUCTIONS**



# TRACK BUILDER FAN MAN™ STUNT





ASST.BGX82 BGX85-1100183345

service.mattel.com

HOTWHEELS.COM

## **CONTENTS**







### **BATTERY INSTALLATION**

- Unscrew the battery cover with a Phillips head screwdriver (not included).
- Install 2"C" size (LR14) alkaline batteries (not included) in the orientation (+/-) shown.
- Replace battery cover and tighten screws.
- For longer life use alkaline batteries.
- Replace batteries when fan slows and cannot keep figure aloft.



## **ASSEMBLY**









# TO PLAY

1. CONNECT TO HOT WHEELS® TRACK AND TRACK CONNECTORS (NOT INCLUDED).



#### 2. SWITCH THE FAN ON (I)



#### 3. RACE PAST TO COLLAPSE THE FIGURE!



VEHICLES SOLD SEPARATELY. NOT FOR USE WITH SOME HOT WHEELS® VEHICLES.

#### **MORE WAYS TO PLAY**

# CONNECT & COMBINE TRACK BUILDER STUNTS AND ACCESSORIES TO CREATE TONS OF DIFFERENT SET-UPS!



#### TO BUILD THIS TRACK, YOU WILL NEED:

TRACK ESSENTIALS™ CURVE PACK

FAN MAN™ stunt



#### TO BUILD THIS TRACK. YOU WILL NEED:

FAN MAN™ stunt

TRACK ESSENTIALS™ GRAVITY PACK stunt

EACH SOLD SEPARATELY, SUBJECT TO AVAILABILITY.

#### FOR MORE TRACK BUILDS, GO TO:

# HOTWHEELS.COM/TRACKBUILDER

©2014 Mattel. All Rights Reserved. Mattel, Inc., Mattel, Inc., 636 Girard Avenue, East Aurora, NY 14052, U.S.A. Consumer Services 1-800-5