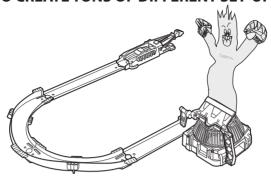

# CONNECT & COMBINE TRACK BUILDER STUNTS AND ACCESSORIES TO CREATE TONS OF DIFFERENT SET-UPS!

#### TO BUILD THIS TRACK, YOU WILL NEED:

TRACK ESSENTIALS™ CURVE PACK

FAN MAN™ stunt