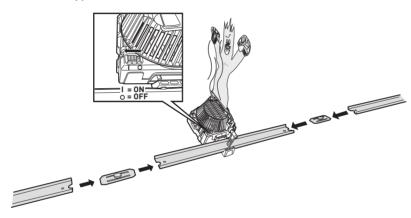

# TO PLAY

1. CONNECT TO HOT WHEELS® TRACK AND TRACK CONNECTORS (NOT INCLUDED).

#### 2. SWITCH THE FAN ON (I)