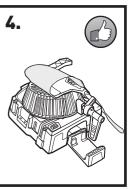

### **BATTERY INSTALLATION**

- Unscrew the battery cover with a Phillips head screwdriver (not included).
- Install 2"C" size (LR14) alkaline batteries (not included) in the orientation (+/-) shown.
- Replace battery cover and tighten screws.
- For longer life use alkaline batteries.
- Replace batteries when fan slows and cannot keep figure aloft.