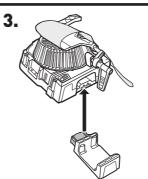

## **INSTRUCTIONS**



# TRACK BUILDER FAN MAN™ STUNT





ASST.BGX82 BGX85-1100183345

service.mattel.com

HOTWHEELS.COM

## **CONTENTS**







### **BATTERY INSTALLATION**

- Unscrew the battery cover with a Phillips head screwdriver (not included).
- Install 2"C" size (LR14) alkaline batteries (not included) in the orientation (+/-) shown.
- Replace battery cover and tighten screws.
- For longer life use alkaline batteries.
- Replace batteries when fan slows and cannot keep figure aloft.



## **ASSEMBLY**









# TO PLAY

1. CONNECT TO HOT WHEELS® TRACK AND TRACK CONNECTORS (NOT INCLUDED).



#### 2. SWITCH THE FAN ON (I)



#### 3. RACE PAST TO COLLAPSE THE FIGURE!



VEHICLES SOLD SEPARATELY. NOT FOR USE WITH SOME HOT WHEELS® VEHICLES.

#### **MORE WAYS TO PLAY**

# CONNECT & COMBINE TRACK BUILDER STUNTS AND ACCESSORIES TO CREATE TONS OF DIFFERENT SET-UPS!



#### TO BUILD THIS TRACK, YOU WILL NEED:

TRACK ESSENTIALS™ CURVE PACK

FAN MAN™ stunt



#### TO BUILD THIS TRACK. YOU WILL NEED:

FAN MAN™ stunt

TRACK ESSENTIALS™ GRAVITY PACK stunt

EACH SOLD SEPARATELY, SUBJECT TO AVAILABILITY.

#### FOR MORE TRACK BUILDS, GO TO:

# HOTWHEELS.COM/TRACKBUILDER

©2014 Mattel. All Rights Reserved. Mattel, Inc., Mattel, Inc., 636 Girard Avenue, East Aurora, NY 14052, U.S.A. Consumer Services 1-800-524