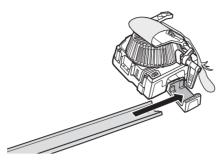

## **INSTRUCTIONS**



# TRACK BUILDER FAN MAN™ STUNT





ASST.BGX82 BGX85-1100183345

service.mattel.com

HOTWHEELS.COM

## **CONTENTS**







### **BATTERY INSTALLATION**

- Unscrew the battery cover with a Phillips head screwdriver (not included).
- Install 2"C" size (LR14) alkaline batteries (not included) in the orientation (+/-) shown.
- Replace battery cover and tighten screws.
- For longer life use alkaline batteries.
- Replace batteries when fan slows and cannot keep figure aloft.



## **ASSEMBLY**









# TO PLAY

1. CONNECT TO HOT WHEELS® TRACK AND TRACK CONNECTORS (NOT INCLUDED).



#### 2. SWITCH THE FAN ON (I)



#### 3. RACE PAST TO COLLAPSE THE FIGURE!



VEHICLES SOLD SEPARATELY. NOT FOR USE WITH SOME HOT WHEELS® VEHICLES.

#### **MORE WAYS TO PLAY**

# CONNECT & COMBINE TRACK BUILDER STUNTS AND ACCESSORIES TO CREATE TONS OF DIFFERENT SET-UPS!



#### TO BUILD THIS TRACK, YOU WILL NEED:

TRACK ESSENTIALS™ CURVE PACK

FAN MAN™ stunt



#### TO BUILD THIS TRACK. YOU WILL NEED:

FAN MAN™ stunt

TRACK ESSENTIALS™ GRAVITY PACK stunt

EACH SOLD SEPARATELY, SUBJECT TO AVAILABILITY.

#### FOR MORE TRACK BUILDS, GO TO:

# HOTWHEELS.COM/TRACKBUILDER

©2014 Mattel. All Rights Reserved. Mattel, Inc., Mattel, Inc., 636 Girard Avenue, East Aurora, NY 14052, U.S.A. Consumer Services 1-800-524-8697. Mattel U.K. Ltd., Vanwall Business Park, Maidenhead SL6 4UB. Helpline 01628 50