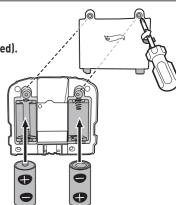

### **BATTERY INSTALLATION**

- Unscrew the battery cover with a Phillips head screwdriver (not included).
- Install 2"C" size (LR14) alkaline batteries (not included) in the orientation (+/-) shown.
- Replace battery cover and tighten screws.
- For longer life use alkaline batteries.
- Replace batteries when fan slows and cannot keep figure aloft.