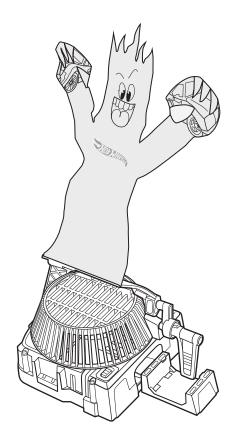

# TRACK BUILDER FAN MAN™ STUNT

ASST.BGX82 BGX85-1100183345

service.mattel.com

HOTWHEELS.COM

# TO PLAY

1. CONNECT TO HOT WHEELS® TRACK AND TRACK CONNECTORS (NOT INCLUDED).

#### 2. SWITCH THE FAN ON (I)

#### 3. RACE PAST TO COLLAPSE THE FIGURE!

VEHICLES SOLD SEPARATELY. NOT FOR USE WITH SOME HOT WHEELS® VEHICLES.