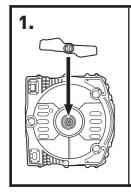

## **INSTRUCTIONS**



# TRACK BUILDER FAN MAN™ STUNT





ASST.BGX82 BGX85-1100183345

service.mattel.com

HOTWHEELS.COM

## **CONTENTS**







### **BATTERY INSTALLATION**

- Unscrew the battery cover with a Phillips head screwdriver (not included).
- Install 2"C" size (LR14) alkaline batteries (not included) in the orientation (+/-) shown.
- Replace battery cover and tighten screws.
- For longer life use alkaline batteries.
- Replace batteries when fan slows and cannot keep figure aloft.



## **ASSEMBLY**









# TO PLAY

1. CONNECT TO HOT WHEELS® TRACK AND TRACK CONNECTORS (NOT INCLUDED).



#### 2. SWITCH THE FAN ON (I)



#### 3. RACE PAST TO COLLAPSE THE FIGURE!



VEHICLES SOLD SEPARATELY. NOT FOR USE WITH SOME HOT WHEELS® VEHICLES.

#### **MORE WAYS TO PLAY**

# CONNECT & COMBINE TRACK BUILDER STUNTS AND ACCESSORIES TO CREATE TONS OF DIFFERENT SET-UPS!



#### TO BUILD THIS TRACK, YOU WILL NEED:

TRACK ESSENTIALS™ CURVE PACK

FAN MAN™ stunt



#### TO BUILD THIS TRACK. YOU WILL NEED:

FAN MAN™ stunt

TRACK ESSENTIALS™ GRAVITY PACK stunt

EACH SOLD SEPARATELY, SUBJECT TO AVAILABILITY.

#### FOR MORE TRACK BUILDS, GO TO:

# HOTWHEELS.COM/TRACKBUILDER

©2014 Mattel. All Rights Reserved. Mattel, Inc., Mattel, Inc., 636 Girard Avenue, East Aurora, NY 14052, U.S.A. Consumer Services 1-800