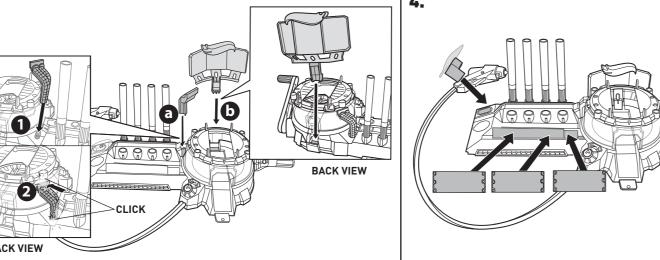

siaran Tropicana Golf Country Resort, 47410 PJ. Malaysia.Tel:03-78803817, Fax:03-78803867.



# WORKSHOP AIRBRUSH AUTO DESIGNER





HOTWHEELS.COM

BHT57-0920
PLEASE KEEP THESE INSTRUCTIONS FOR FUTURE
REFERENCE AS THEY CONTAIN IMPORTANT INFORMATION.

PROTECT PLAY SURFACES BEFORE USE.
PENS CONFORM TO ASTM D4236.

## CONTENTS

#### **BATTERY INSTALLATION**

- Unscrew the battery cover with a Phillips head screwdriver (not included).
- Install 4 new "C" size (LR14) alkaline batteries (not included) in the orientation (+/-) shown.
- For longer life use alkaline batteries.
- Replace batteries when the airbrush can no longer spray ink.
- When exposed to an electrostatic
- source, the product may malfunction. To resume normal operation, remove and re-install the batteries.



### **ASSEMBLY**







### SET UP



# TO PLAY 1 - FREE HAND