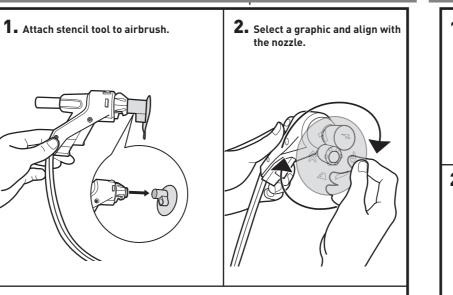

5. Hold airbrush between half an inch and 1.5 inches away and pull trigger to spray pattern onto vehicle.

6. Repeat steps 4-6 under TO PLAY 1 to dry vehicle.

3. Press stencil tool flush against the vehicle. Pull and hold trigger for around 10 seconds to spray graphic onto vehicle.