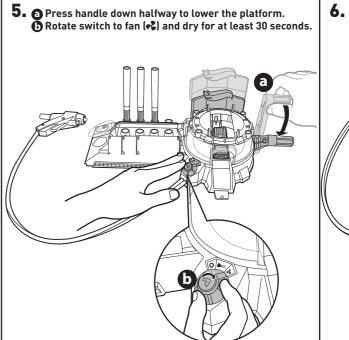

5. Hold airbrush between half an inch and 1.5 inches away and pull trigger to spray pattern onto vehicle.

6. Repeat steps 4-6 under TO PLAY 1 to dry vehicle.

3. Press stencil tool flush against the vehicle. Pull and hold trigger for around 10 seconds to spray graphic onto vehicle.

4. Repeat steps 4-6 under TO PLAY 1 to dry vehicle.

4. Wipe platform, spray patterns and stencil tool clean with a damp cloth.