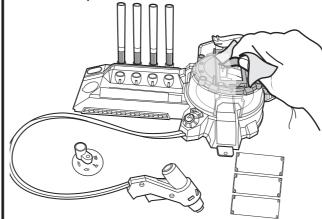

5. Hold airbrush between half an inch and 1.5 inches away and pull trigger to spray pattern onto vehicle.

6. Repeat steps 4-6 under TO PLAY 1 to dry vehicle.

3. Press stencil tool flush against the vehicle. Pull and hold trigger for around 10 seconds to spray graphic onto vehicle.

4. Repeat steps 4-6 under TO PLAY 1 to dry vehicle.

4. Wipe platform, spray patterns and stencil tool clean with a damp cloth.