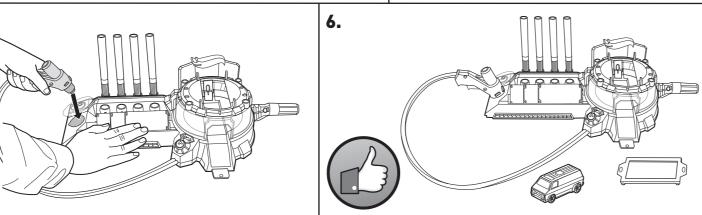

aran Tropicana Golf Country Resort, 47410 PJ. Malaysia.Tel:03-78803817, Fax:03-78803867.



# WORKSHOP AIRBRUSH AUTO DESIGNER





HOTWHEELS.COM

BHT57-0920
PLEASE KEEP THESE INSTRUCTIONS FOR FUTURE
REFERENCE AS THEY CONTAIN IMPORTANT INFORMATION.

PROTECT PLAY SURFACES BEFORE USE.
PENS CONFORM TO ASTM D4236.

## CONTENTS

#### **BATTERY INSTALLATION**

- Unscrew the battery cover with a Phillips head screwdriver (not included).
- Install 4 new "C" size (LR14) alkaline batteries (not included) in the orientation (+/-) shown.
- For longer life use alkaline batteries.
- Replace batteries when the airbrush can no longer spray ink.
- When exposed to an electrostatic
- source, the product may malfunction. To resume normal operation, remove and re-install the batteries.



### **ASSEMBLY**







### SET UP



# TO PLAY 1 - FREE HAND