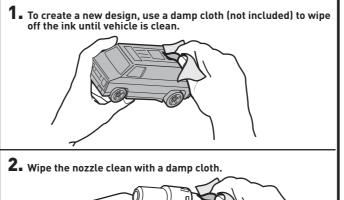

4. Repeat steps 4-6 under TO PLAY 1 to dry vehicle.

4. Wipe platform, spray patterns and stencil tool clean with a damp cloth.