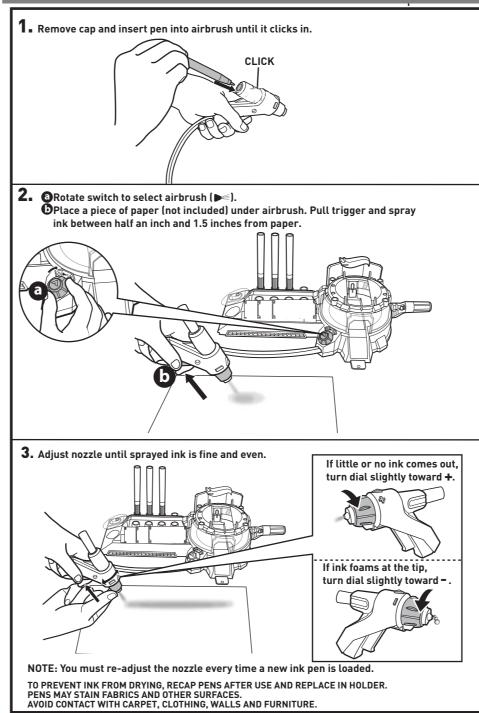

5. Hold airbrush between half an inch and 1.5 inches away and pull trigger to spray pattern onto vehicle.

6. Repeat steps 4-6 under TO PLAY 1 to dry vehicle.

3. Press stencil tool flush against the vehicle. Pull and hold trigger for around 10 seconds to spray graphic onto vehicle.

4. Repeat steps 4-6 under TO PLAY 1 to dry vehicle.

4. Wipe platform, spray patterns and stencil tool clean with a damp cloth.

#### PERFORMANCE TIPS

- A. Take time to adjust the nozzle until the sprayed ink is fine and even. If ink is blotchy, it will smear and spoil your design.
- B. While spraying, point nozzle straight down so it is perpendicular to the vehicle.

  Apply a thin coat of ink with smooth, back and forth strokes.
- C. For a deeper color, airbrush additional thin coats of ink onto the vehicle after drying.
- D. Keep nozzle clean by wiping down occasionally during use or when there is ink build-up.
- E. Always keep pens stored cap side down in holder.