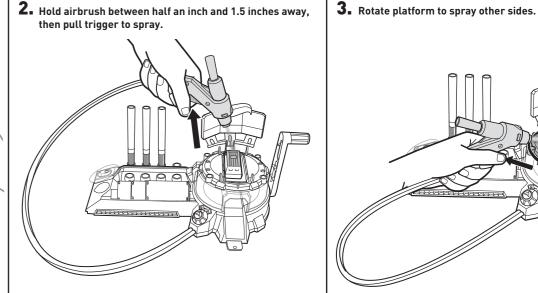

5. Hold airbrush between half an inch and 1.5 inches away and pull trigger to spray pattern onto vehicle.

6. Repeat steps 4-6 under TO PLAY 1 to dry vehicle.

3. Press stencil tool flush against the vehicle. Pull and hold trigger for around 10 seconds to spray graphic onto vehicle.