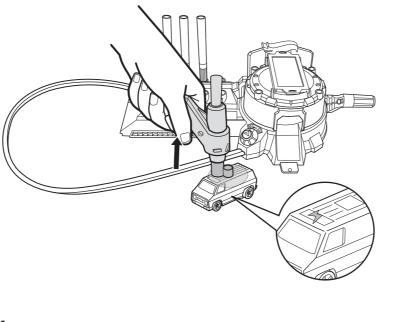

| ----

Press frame down to bottom position for shorter vehicles.

Lift frame up to top position for taller vehicles.

4. a Load vehicle inside and center on the platform.
b Lift handle to raise vehicle into the spray pattern.

5. Hold airbrush between half an inch and 1.5 inches away and pull trigger to spray pattern onto vehicle.

6. Repeat steps 4-6 under TO PLAY 1 to dry vehicle.

3. Press stencil tool flush against the vehicle. Pull and hold trigger for around 10 seconds to spray graphic onto vehicle.