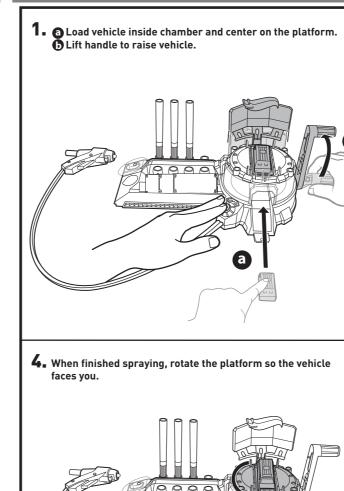

| ----

Press frame down to bottom position for shorter vehicles.

Lift frame up to top position for taller vehicles.

4. a Load vehicle inside and center on the platform.
b Lift handle to raise vehicle into the spray pattern.

5. Hold airbrush between half an inch and 1.5 inches away and pull trigger to spray pattern onto vehicle.

6. Repeat steps 4-6 under TO PLAY 1 to dry vehicle.

3. Press stencil tool flush against the vehicle. Pull and hold trigger for around 10 seconds to spray graphic onto vehicle.