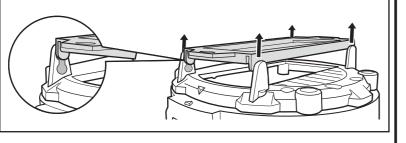

| ----

Press frame down to bottom position for shorter vehicles.

Lift frame up to top position for taller vehicles.



4. a Load vehicle inside and center on the platform.
b Lift handle to raise vehicle into the spray pattern.



5. Hold airbrush between half an inch and 1.5 inches away and pull trigger to spray pattern onto vehicle.



6. Repeat steps 4-6 under TO PLAY 1 to dry vehicle.



3. Press stencil tool flush against the vehicle. Pull and hold trigger for around 10 seconds to spray graphic onto vehicle.



4. Repeat steps 4-6 under TO PLAY 1 to dry vehicle.







4. Wipe platform, spray patterns and stencil tool clean with a damp cloth.





#### PERFORMANCE TIPS

- A. Take time to adjust the nozzle until the sprayed ink is fine and even. If ink is blotchy, it will smear and spoil your design.
- B. While spraying, point nozzle straight down so it is perpendicular to the vehicle.

  Apply a thin