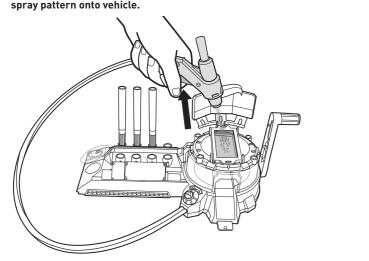

| ----

Press frame down to bottom position for shorter vehicles.

Lift frame up to top position for taller vehicles.

4. a Load vehicle inside and center on the platform.
b Lift handle to raise vehicle into the spray pattern.

5. Hold airbrush between half an inch and 1.5 inches away and pull trigger to spray pattern onto vehicle.

6. Repeat steps 4-6 under TO PLAY 1 to dry vehicle.

3. Press stencil tool flush against the vehicle. Pull and hold trigger for around 10 seconds to spray graphic onto vehicle.