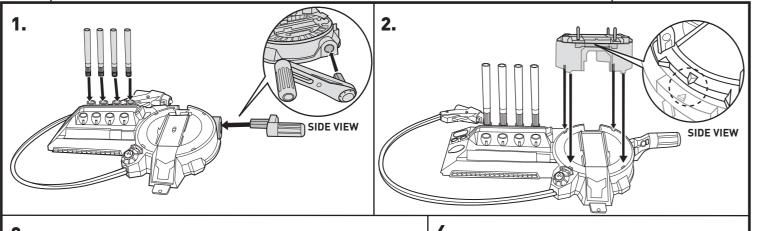

ersiaran Tropicana Golf Country Resort, 47410 PJ. Malaysia.Tel:03-78803817, Fax:03-78803867.



# WORKSHOP AIRBRUSH AUTO DESIGNER





HOTWHEELS.COM

BHT57-0920
PLEASE KEEP THESE INSTRUCTIONS FOR FUTURE
REFERENCE AS THEY CONTAIN IMPORTANT INFORMATION.

PROTECT PLAY SURFACES BEFORE USE.
PENS CONFORM TO ASTM D4236.

## CONTENTS

#### **BATTERY INSTALLATION**

- Unscrew the battery cover with a Phillips head screwdriver (not included).
- Install 4 new "C" size (LR14) alkaline batteries (not included) in the orientation (+/-) shown.
- For longer life use alkaline batteries.
- Replace batteries when the airbrush can no longer spray ink.
- When exposed to an electrostatic
- source, the product may malfunction. To resume normal operation, remove and re-install the batteries.



### **ASSEMBLY**







### SET UP



# TO PLAY 1 - FREE HAND