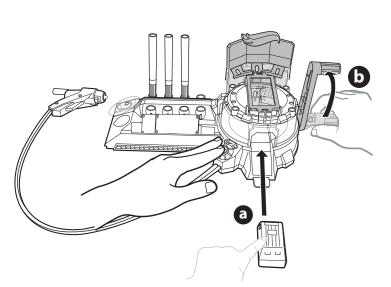

#### **BATTERY INSTALLATION**

- Unscrew the battery cover with a Phillips head screwdriver (not included).
- Install 4 new "C" size (LR14) alkaline batteries (not included) in the orientation (+/-) shown.
- For longer life use alkaline batteries.
- Replace batteries when the airbrush can no longer spray ink.
- When exposed to an electrostatic
- source, the product may malfunction. To resume normal operation, remove and re-install the batteries.