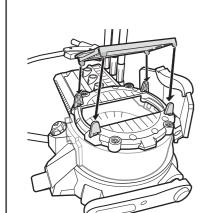

| ----

Press frame down to bottom position for shorter vehicles.

Lift frame up to top position for taller vehicles.



4. a Load vehicle inside and center on the platform.
b Lift handle to raise vehicle into the spray pattern.



5. Hold airbrush between half an inch and 1.5 inches away and pull trigger to spray pattern onto vehicle.



6. Repeat steps 4-6 under TO PLAY 1 to dry vehicle.



3. Press stencil tool flush against the vehicle. Pull and hold trigger for around 10 seconds to spray graphic onto vehicle.



4. Repeat steps 4-6 under TO PLAY 1 to dry vehicle.







4. Wipe platform, spray patterns and stencil tool clean with a damp cloth.





#### PERFORMANCE TIPS

- A. Take time to adjust the nozzle until the sprayed ink is fine and even. If ink is blotchy, it will smear and