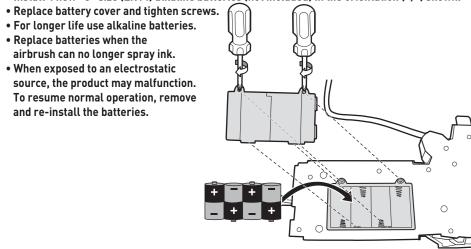

#### **BATTERY INSTALLATION**

- Unscrew the battery cover with a Phillips head screwdriver (not included).
- Install 4 new "C" size (LR14) alkaline batteries (not included) in the orientation (+/-) shown.
- For longer life use alkaline batteries.
- Replace batteries when the airbrush can no longer spray ink.
- When exposed to an electrostatic
- source, the product may malfunction. To resume normal operation, remove and re-install the batteries.