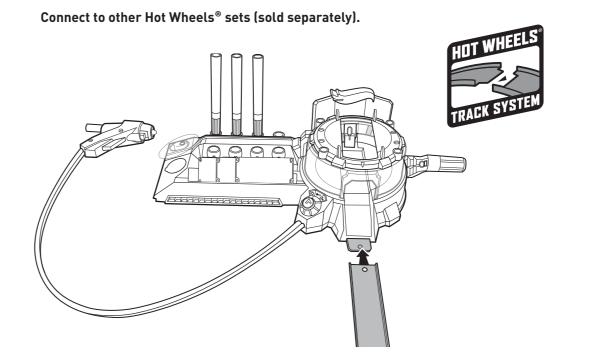

| ----

Press frame down to bottom position for shorter vehicles.

Lift frame up to top position for taller vehicles.



4. a Load vehicle inside and center on the platform.
b Lift handle to raise vehicle into the spray pattern.



5. Hold airbrush between half an inch and 1.5 inches away and pull trigger to spray pattern onto vehicle.



6. Repeat steps 4-6 under TO PLAY 1 to dry vehicle.



3. Press stencil tool flush against the vehicle. Pull and hold trigger for around 10 seconds to spray graphic onto vehicle.



4. Repeat steps 4-6 under TO PLAY 1 to dry vehicle.







4. Wipe platform, spray patterns and stencil tool clean with a damp cloth.





#### PERFORMANCE TIPS

- A. Take time to adjust the nozzle until the sprayed ink is fine and even. If ink is blotchy, it will smear and spoil your design.
- B. While spraying, point nozzle straight down so it is perpendicular to the vehicle.

  Apply a thin coat of ink with smooth, back and forth strokes.
- C. For a deeper color, airbrush additional thin coats of ink onto the vehicle after drying.
- D. Keep nozzle clean by wiping down occasionally during use or when there is ink build-up.
- E. Always keep pens stored cap side down in holder.

©2014 Mattel. All Rights Reserved. Mattel, Inc., 636 Girard Avenue, East Aurora, NY 14052, U.S.A. Consumer Relations 1-800-524-8697. Mattel U.K. Ltd., Vanwall Business Park, Maidenhead SL6 4UB. Helpline 01628 500303. Mattel Australia Pty., Ltd., Ric