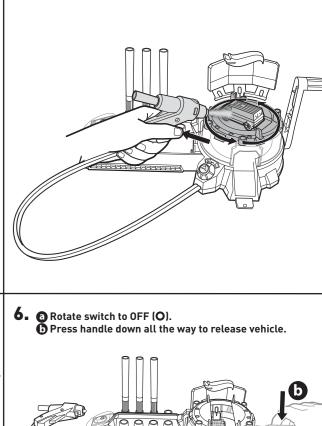

4. Repeat steps 4-6 under TO PLAY 1 to dry vehicle.

4. Wipe platform, spray patterns and stencil tool clean with a damp cloth.