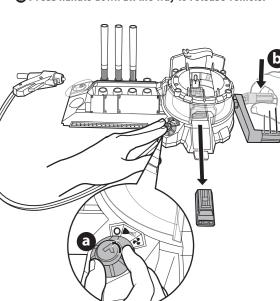

5. Hold airbrush between half an inch and 1.5 inches away and pull trigger to spray pattern onto vehicle.

6. Repeat steps 4-6 under TO PLAY 1 to dry vehicle.

3. Press stencil tool flush against the vehicle. Pull and hold trigger for around 10 seconds to spray graphic onto vehicle.

4. Repeat steps 4-6 under TO PLAY 1 to dry vehicle.

4. Wipe platform, spray patterns and stencil tool clean with a damp cloth.