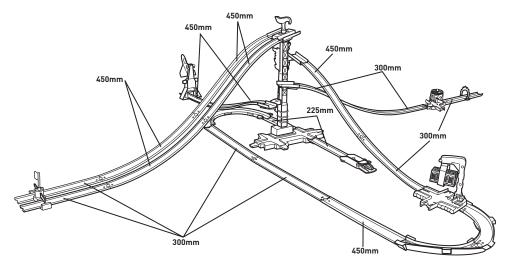

# BUILD MULTIPLE LAYOUTS



Try building these set-ups, or create your own!



# MORE WAYS TO PLAY



#### PERFORMANCE TIPS

- Q. My car keeps crashing on the track for no reason.
  What is the problem?
- A. Clear all obstructions on the track. Adjust track



- Q. My car keeps slowing down by itself on the track.
- A. Lint may collect around your car's axles. This may cause the car to run slowly. Use tweezers or a toothoick to remove lint.



ADD ON TO YOUR RACE WITH ADDITIONAL TRACK BUILDER STUNTS & ACCESSORIES! TO LEARN MORE ABOUT TRACK BUILDER GO TO:

# HOTWHEELS.COM/TRACKBUILDER

©2014 Mattel. All Rights Reserved. Mattel, Inc., 636 Girard Avenue, East Aurora, NY 14052, U.S.A. Consumer Relations 1-800-524-8697. Matte U.K. Ltd., Vanwall Business Park, Maidenhead SL6 4UB. Helpline 01628 500303. Mattel Australia P