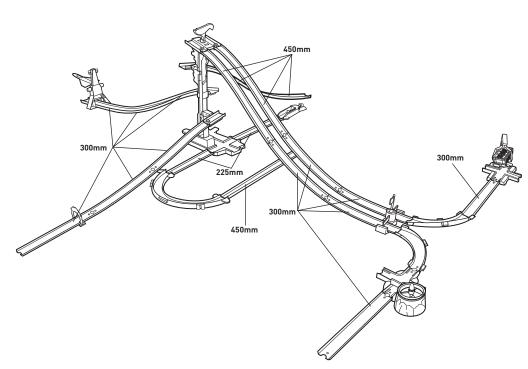

# BUILD MULTIPLE LAYOUTS



Try building these set-ups, or create your own!



# MORE WAYS TO PLAY



#### PERFORMANCE TIPS

- Q. My car keeps crashing on the track for no reason.
  What is the problem?
- A. Clear all obstructions on the track. Adjust track



- Q. My car keeps slowing down by itself on the track.
- A. Lint may collect around your car's axles. This may cause the car to run slowly. Use tweezers or a toothoick to remove lint.



ADD ON TO YOUR RACE WITH ADDITIONAL TRACK BUILDER STUNTS & ACCESSORIES! TO LEARN MORE ABOUT TRACK BUILDER GO TO:

# HOTWHEELS.COM/TRACKBUILDER

©2014 Mattel. All Rights Reserved. Mattel, Inc., 636 Girard Avenue, East Aurora, NY 14052, U.S.A. Consumer Relations 1-800-524-8697. Matte U.K. Ltd., Vanwall Business Park, Maidenhead SL6 4UB. Helpline 01628 500303. Mattel Australia Pty., Ltd., Richmond, Victoria. 3121. Consume Adviso