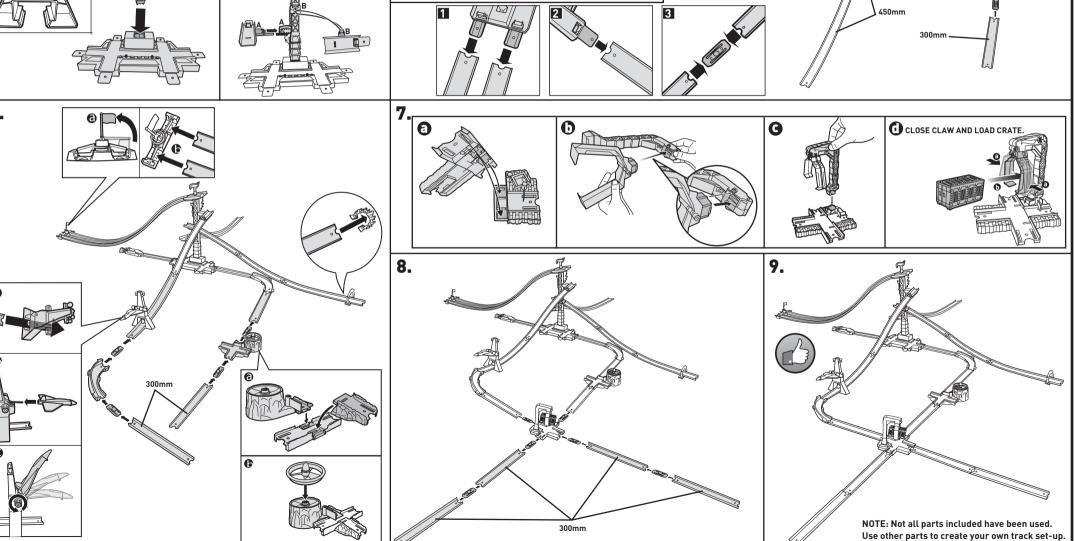

1300 135 312. Mattel East Asia Ltd., Room 503-09, North Tower, World Finance Centre, Harbour City, Tsimshatsui, HK, China Diimport & Diedarkan Oleh: Mattel SEA Ptd Ltd.(993532-P) Lot 13.5, 13th Floor, Menara Lien Hoe, Persiaran Tropicana Golf Country Resort, 47410 PJ. Malaysia. Tel:03-78803817, Fax:03-78803867.



# TRACK BUILDER MEGA PACK





service.mattel.com **HOTWHEELS.com** 

**INSTRUCTIONS** 

PLEASE KEEP THESE INSTRUCTIONS FOR FUTURE REFERENCE AS THEY CONTAIN IMPORTANT INFORMATION.

6

HIT TRIGGER POINT TO LAUNCH PROPELLER!

WARNING: DO NOT AIM AT EYES OR FACE.
ONLY USE PROJECTILES SUPPLIED WITH THIS TOY.

NOT FOR USE WITH SOME HOT WHEELS® VEHICLES.

DO NOT FIRE AT POINT BLANK RANGE.

TO PLAY (CONTD.)

5. RESET TO PLAY AGAIN!

#### **CONTENTS**

# ASSEMBLY

# TO

## TO PLAY













### APPLY LABELS