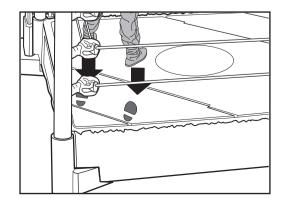

# PERFORMANCE TIPS

For best performance, align the figure's feet to the footprints on the ring. Slam the launcher harder or softer to adjust the height of your launch.