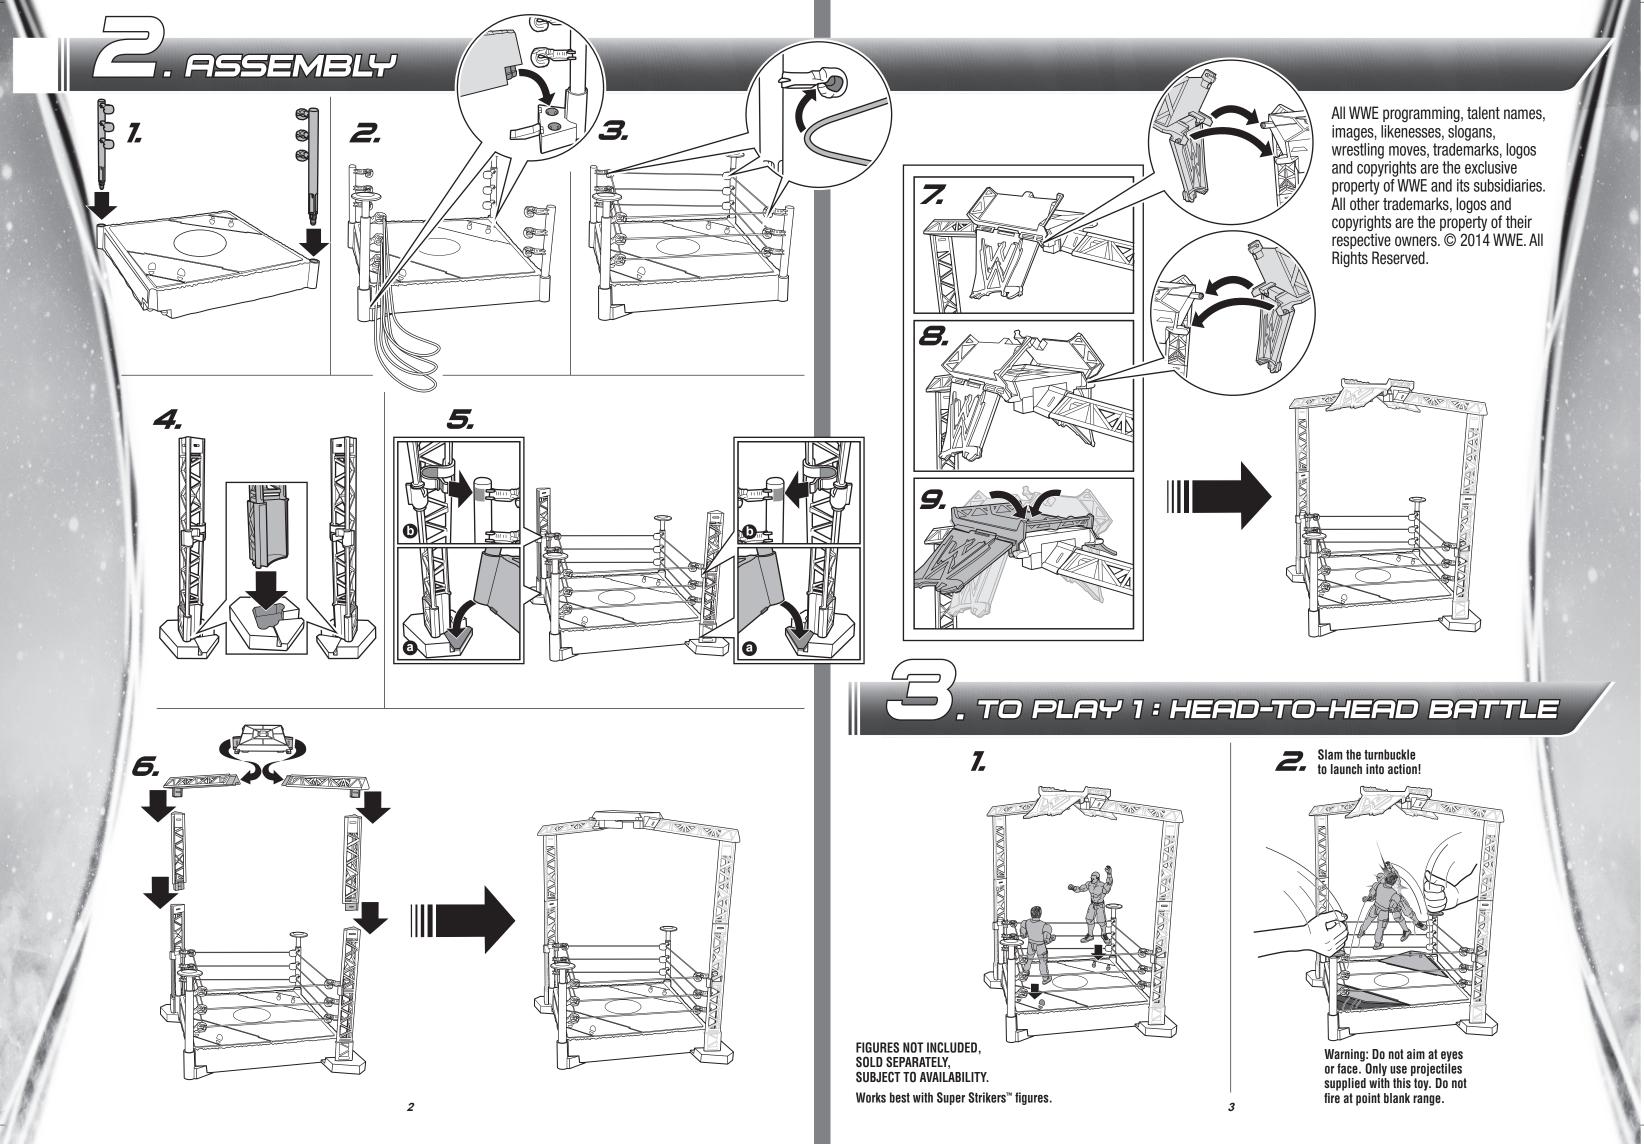

### SLAM 'N LAUNCH ARENA" INSTRUCTIONS

Please keep these instructions for future reference as they contain important information.

#### TO PLAY 2 : FALLING CHAIR MATCH

Place chair on the platform.

## TO PLAY 3 : TRIPLE THREAT MATCH

Place another figure on the platform.