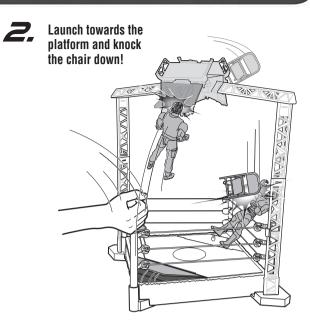

#### TO PLAY 2 : FALLING CHAIR MATCH

Place chair on the platform.





## TO PLAY 3 : TRIPLE THREAT MATCH

Place another figure on the platform.





# PERFORMANCE TIPS



For best performance, align the figure's feet to the footprints on the ring. Slam the launcher harder or softer to adjust the height of your launch.



### SLAM 'N LAUNCH ARENA" INSTRUCTIONS

Please keep these instructions for future reference as they contain important information.

#### CONTENTS



# APPLY LABELS



©2014 Mattel. All Rights Reserved.

Mattel, Inc. 636 Girard Avenue, East Aurora, NY 14052, U.S.A. Consumer Relations 1-800-524-8697. Mattel Canada Inc., Mississauga, Ontario L5R 3W2. You may call us free at 1-800-524-8697. Mattel U.K. Ltd., Vanwall BJN11-0920 Business Park, Maidenhead SL6 4UB. Helpline 01628 500303. Mattel Australia Pty., Ltd., Richmond, Victoria.

3121.Consu