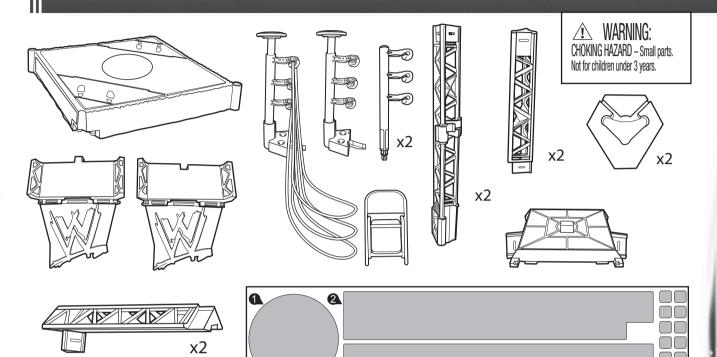

#### TO PLAY 2 : FALLING CHAIR MATCH

Place chair on the platform.





## TO PLAY 3 : TRIPLE THREAT MATCH

Place another figure on the platform.





# PERFORMANCE TIPS



For best performance, align the figure's feet to the footprints on the ring. Slam the launcher harder or softer to adjust the height of your launch.



### SLAM 'N LAUNCH ARENA" INSTRUCTIONS

Please keep these instructions for future reference as they contain important information.

#### CONTENTS



# APPLY LABELS



©2014 Mattel. All Rights Reserved.

Mattel, Inc. 636 Girard Avenue, East Aurora, NY 14052, U.S.A. Consumer Relations 1-800-524-8697. Mattel Canada Inc., Mississauga, Ontario L5R 3W2. You may call us free at 1-800-524-8697. Mattel U.K. Ltd., Vanwall BJN11-0920 Business Park, Maidenhead SL6 4UB. Helpline 01628 500303. Mattel Australia Pty., Ltd., Richmond, Victoria.

3121.Consumer Advisory Service - 1300 135 312 Mattel East Asia Ltd., Room 1106, South Tower, World Finance Centre, Harbour City, Tsimshatsui, HK, China. Diimport & Diedarkan Oleh: Mattel SEA Ptd Ltd.(993532-P) Lot 13.5, 13th Floor, Menara Lien Hoe, Persiaran Tropicana Golf Country Resort, 47410 PJ. Tel:03-78803817, Fax:03-78803867. service.mattel.com

4