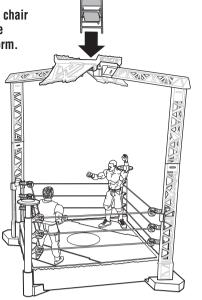

#### TO PLAY 2 : FALLING CHAIR MATCH

Place chair on the platform.





## TO PLAY 3 : TRIPLE THREAT MATCH

Place another figure on the platform.





# PERFORMANCE TIPS



For best performance, align the figure's feet to the footprints on the ring. Slam the launcher harder or softer to adjust the height of your launch.



### SLAM 'N LAUNCH ARENA" INSTRUCTIONS

Please keep these instructions for future reference as they contain important information.

#### CONTENTS



# APPLY LABELS



©2014 Mattel. All Rights Reserved.

Mattel, Inc. 636 Girard Avenue, East Aurora, NY 14052, U.S.A. Consumer Relations 1-800-524-8697. Mattel Canada Inc., Mississauga, Ontario L5R 3W2. You may call us free at 1-800-524-8697. Mattel U.K. Ltd., Vanwall BJN11-0920 Business Park, Maidenhead SL6 4UB. Helpline 01628 500303. Mattel Australia Pty., Ltd., Richmond, Victoria.

3121.Con