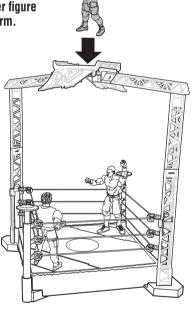

#### TO PLAY 2 : FALLING CHAIR MATCH

Place chair on the platform.





## TO PLAY 3 : TRIPLE THREAT MATCH

Place another figure on the platform.





# PERFORMANCE TIPS



For best performance, align the figure's feet to the footprints on the ring. Slam the launcher harder or softer to adjust the height of your launch.



### SLAM 'N LAUNCH ARENA" INSTRUCTIONS

Please keep these instructions for future reference as they contain important information.

#### CONTENTS



# APPLY LABELS



©2014 Mattel. All Rights Reserved.

Mattel, Inc. 636 Girard Avenue, East Aurora, NY 14052, U.S.A. Consumer Relations 1-800-524-8697. Mattel Canada Inc., Mississauga, Ontario L5R 3W2. You may call us free at 1-800-524-8697. Mattel U.K. Ltd., Vanwall BJN11-0920 Business Park, Maidenhead SL6 4UB. Helpline 01628 500303. Mattel Australia Pty., Ltd., Richmond, Victoria.

3121.Consumer Advisory Service - 1300 135 312 Mattel East Asia Ltd., Room 1106, South T