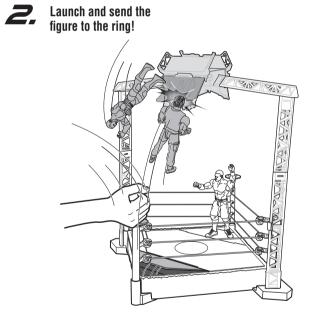

#### TO PLAY 2 : FALLING CHAIR MATCH

Place chair on the platform.





## TO PLAY 3 : TRIPLE THREAT MATCH

Place another figure on the platform.





# PERFORMANCE TIPS



For best performance, align the figure's feet to the footprints on the ring. Slam the launcher harder or softer to adjust the height of your launch.



### SLAM 'N LAUNCH ARENA" INSTRUCTIONS

Please keep these instructions for future reference as they contain important information.

#### CONTENTS



# APPLY LABELS



©2014 Mattel. All Rights Reserved.

Mattel, Inc. 636 Girard Avenue, East Aurora, NY 14052, U.S.A. Consumer Relations 1-800-524-8697. Mattel Canada Inc., Mississauga, Ontario L5R 3W2. You may call us free at 1-800-524-8697. Mattel U.K. Ltd., Vanwall BJN11-0920 Business Park, Maidenhead SL6 4UB. Helpline 01628 500303. Mattel Australia Pty., Ltd., Richmond, Victoria.

3121.Consumer Advisory Service - 1300 135 312 Mattel East Asia Ltd., Room 1106, South Tow