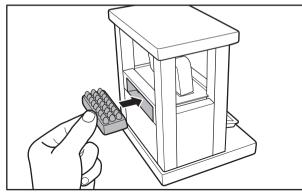

## CHICKEN COOP:

Load the egg crate into the back of the chicken coop.

Press down on the red tray in the front of the chicken coop to deliver the egas.