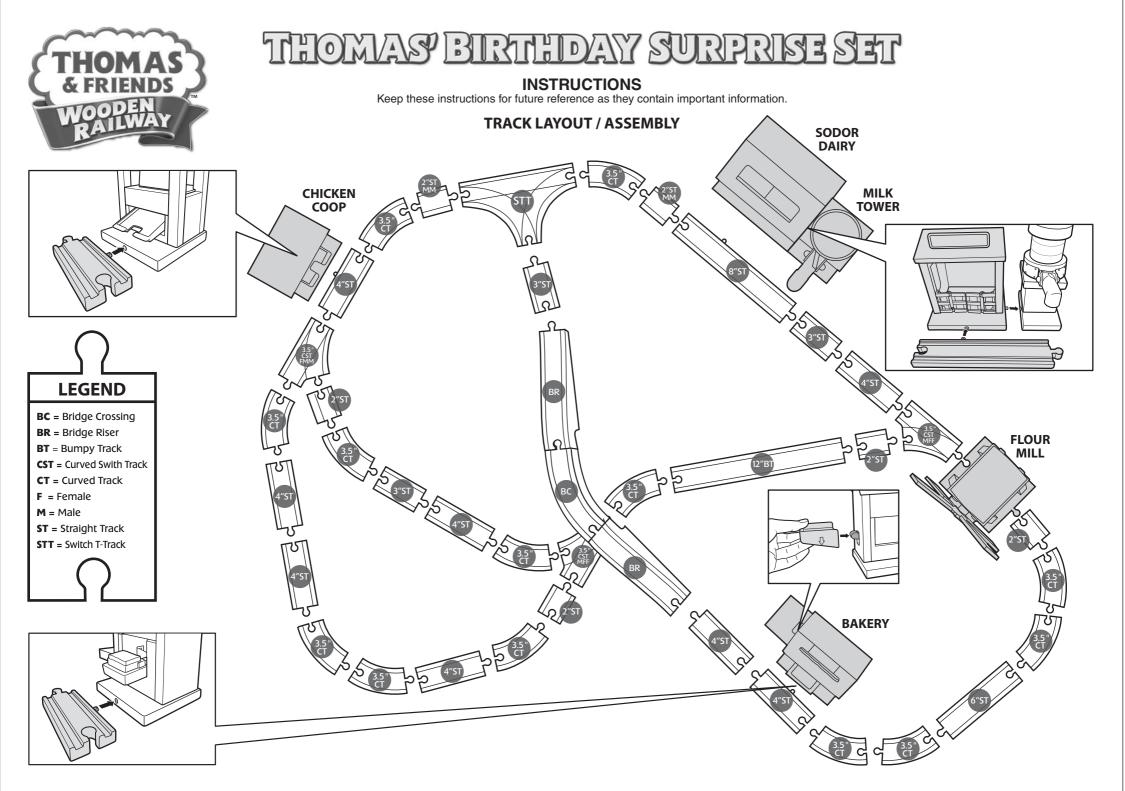

## CHICKEN COOP:

Load the egg crate into the back of the chicken coop.

Press down on the red tray in the front of the chicken coop to deliver the egas.