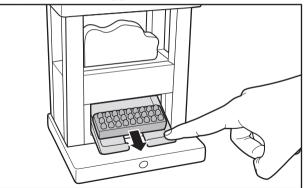

## FLOUR MILL:

Load the flour barrel onto the cargo car by tipping the red loader.