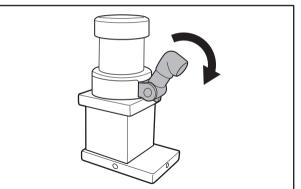

## FLOUR MILL:

Load the flour barrel onto the cargo car by tipping the red loader.