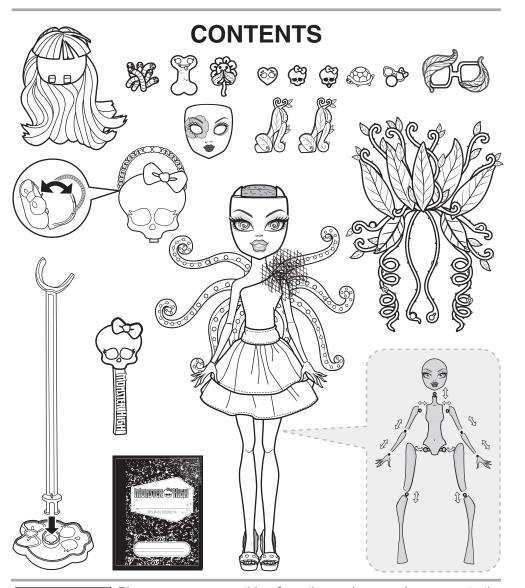

## **INSTRUCTIONS**

WARNING: CHOKING HAZARD – Small parts. Not for children under 3 years. Please remove everything from the package and compare to the contents shown here. If any items are missing, please contact your local Mattel office. Keep these instructions for future reference as they contain important information.