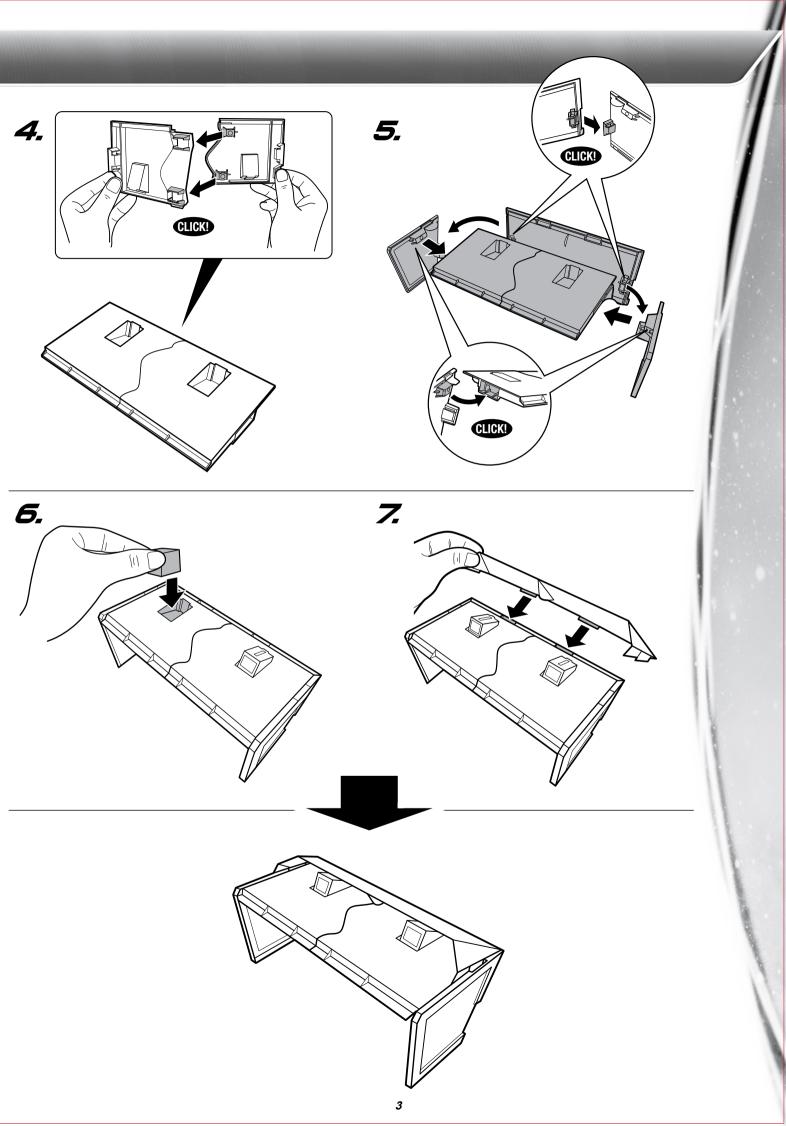

## CONTENTS

Helpful Hint: Apply labels before assembly by numbers as indicated.