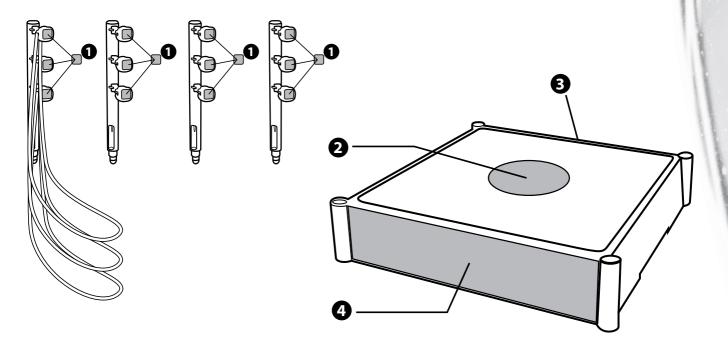

## CONTENTS

Helpful Hint: Apply labels before assembly by numbers as indicated.