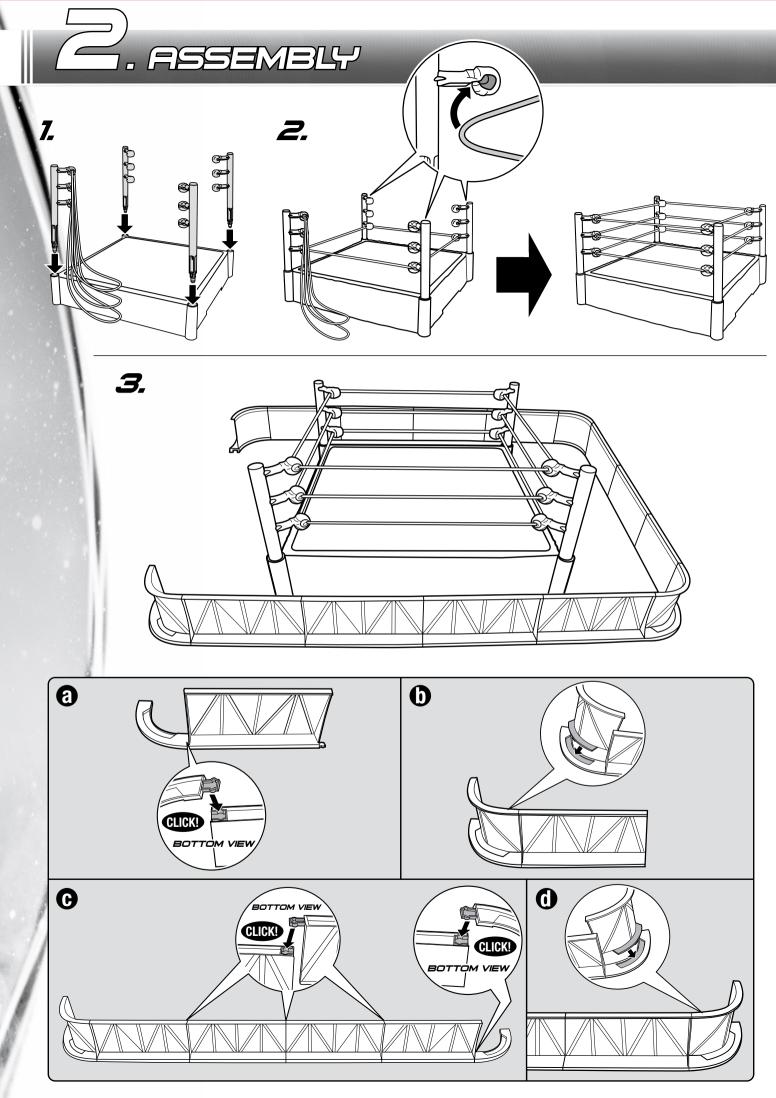

## CONTENTS

Helpful Hint: Apply labels before assembly by numbers as indicated.