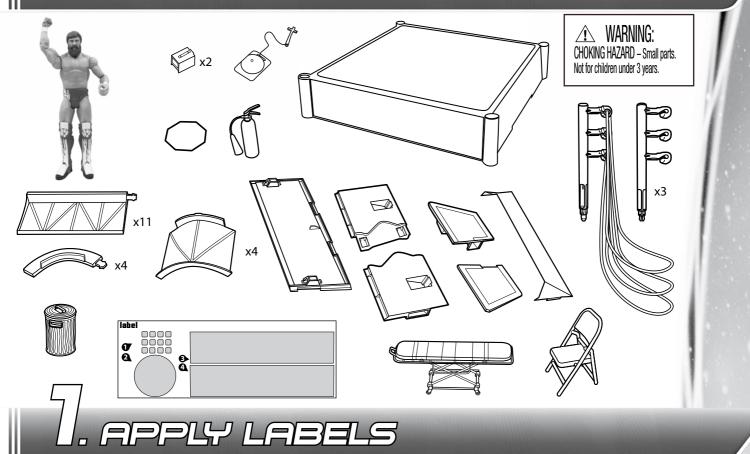

## CONTENTS

Helpful Hint: Apply labels before assembly by numbers as indicated.