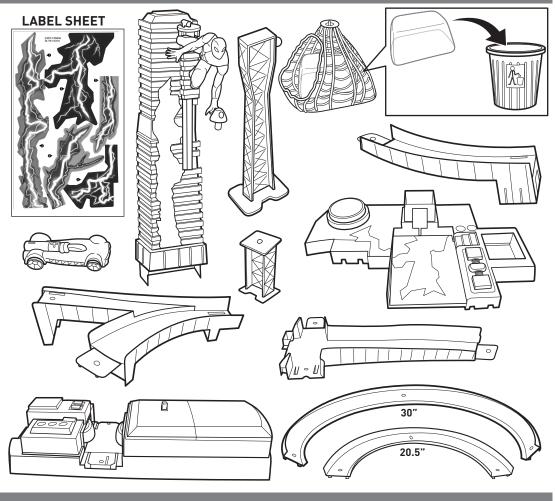

# SPEED CIRCUIT SHOWDOWN™

SPIDER-MAN VS. ELECTRO



Requires 2 "D" (LR20) Alkaline batteries (not included). Dispose of batteries safely.







## **CONTENTS**



# **APPLY LABELS**



### **BATTERY INSTALLATION**

- Unscrew the battery cover with a Phillips head screwdriver (not included).
- Install 2 new "D" size (LR20) alkaline batteries in the orientation (+/-) shown.
- Replace battery cover and tighten screw.
- Replace batteries when booster can no longer propel car through the track set.
- For best performance, use only alkaline batteries.



#### **BATTERY SAFETY INFORMATION**

In exceptional circumstances batteries may leak fluids that can cause a chemical burn injury or ruin your product. To avoid battery leakage:

- Non-rechargeable batteries are not to be recharged.
- Rechargeable batteries are to be removed from the product before being charged.
- Rechargeable batteries are only to be charged under adult supervision.
- Do not mix alkal