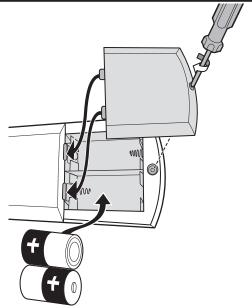

### **BATTERY INSTALLATION**

- Unscrew the battery cover with a Phillips head screwdriver (not included).
- Install 2 new "D" size (LR20) alkaline batteries in the orientation (+/-) shown.
- Replace battery cover and tighten screw.
- Replace batteries when booster can no longer propel car through the track set.
- For best performance, use only alkaline batteries.