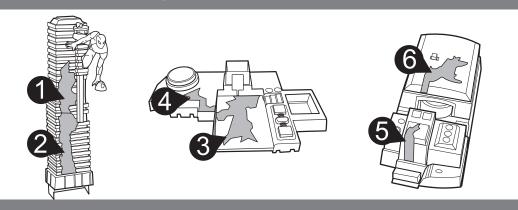

# SPEED CIRCUIT SHOWDOWN™

SPIDER-MAN VS. ELECTRO



Requires 2 "D" (LR20) Alkaline batteries (not included). Dispose of batteries safely.







## **CONTENTS**



# **APPLY LABELS**



### **BATTERY INSTALLATION**

- Unscrew the battery cover with a Phillips head screwdriver (not included).
- Install 2 new "D" size (LR20) alkaline batteries in the orientation (+/-) shown.
- Replace battery cover and tighten screw.
- Replace batteries when booster can no longer propel car through the track set.
- For best performance, use only alkaline batteries.



#### **BATTERY SAFETY INFORMATION**

In exceptional circumstances batteries may leak fluids that can cause a chemical burn injury or ruin your product. To avoid battery leakage:

- Non-rechargeable batteries are not to be recharged.
- Rechargeable batteries are to be removed from the product before being charged.
- Rechargeable batteries are only to be charged under adult supervision.
- Do not mix alkaline, standard (carbon-