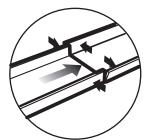

#### **OPERATING TIPS**

Adjust track side walls at each connection point as shown.