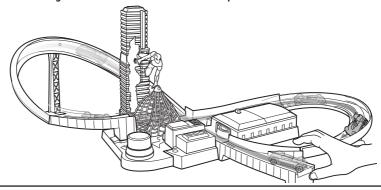

# SPEED CIRCUIT SHOWDOWN™

SPIDER-MAN VS. ELECTRO

Requires 2 "D" (LR20) Alkaline batteries (not included). Dispose of batteries safely.

### **TO PLAY**

2. Push Electro car through motorized booster and watch it speed around the track.

3. Pound button at the right time to catch Electro in the web.

©2013 Mattel. All Rights Reserved. Mattel, Inc., 636 Girard Avenue, East Aurora, NY 14052, U.S.A. Consumer Relations 1-800-524-8697. Mattel U.K. Ltd., Vanwall Business Park, Maidenhead SL6 4UB. Helpline 01628 500303. Mattel Australia Pty., Ltd., Richmond, Victoria. 3121. Consumer Advisory Service - 1300 135 312. Mattel East Asia Ltd., Room 1106, South Tower, World Finance Centre, Harbour City, Tsimshatsui, HK, China. Diimport & Diedarkan Oleh: Mattel SEA Ptd Ltd.(993532-P) Lot 13.5, 13th Floor, Menara Lien Hoe, Persiaran Tropicana Golf Country Resort, 47410 PJ. Tel:03-78803817, Fax:03-78803867.