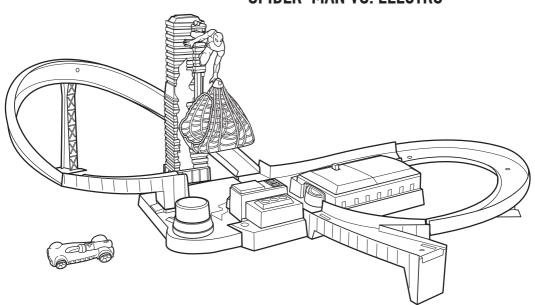

# SPEED CIRCUIT SHOWDOWN™

SPIDER-MAN VS. ELECTRO

Requires 2 "D" (LR20) Alkaline batteries (not included). Dispose of batteries safely.

### **TO PLAY**

2. Push Electro car through motorized booster and watch it speed around the track.

3. Pound button at the right time to catch Electro in the web.

©2013 Mattel. All Rights Reserved. Mattel, Inc., 636 Girard Avenue, East Aurora, NY 14052, U.S.A. Consumer Relations 1-800-524-8697. Mattel U.K. Ltd., Vanwall Business Park, Maidenhead SL6 4UB. Helpline 01628 500303. Mattel Australia Pty., Ltd., Richmond, Victoria. 3121. Consumer Advisory Service - 1300 135 312. Mattel East Asia Ltd., Room 1106, South Tower, World Finance Centre, Harbour City, Tsimshatsui, HK, China. Diimport & Diedarkan Oleh: Mattel SEA Ptd Ltd.(993532-P) Lot 13.5, 13th Floor, Menara Lien Hoe, Persiaran Tropicana Golf Country Resort, 47410 PJ. Tel:03-78803817, Fax:03-78803867.