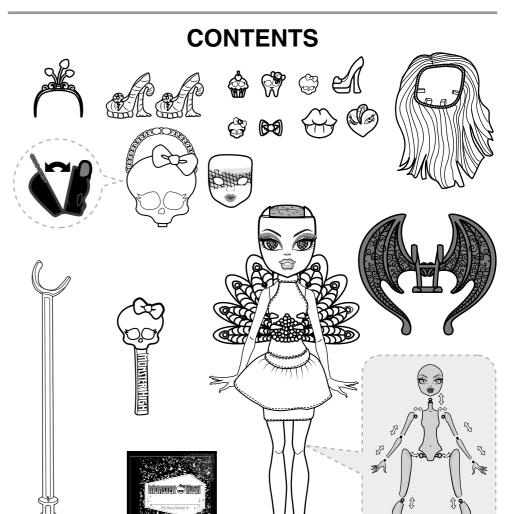

## **INSTRUCTIONS**

WARNING: CHOKING HAZARD – Small parts. Not for children under 3 years. Please remove everything from the package and compare to the contents shown here. If any items are missing, please contact your local Mattel office. Keep these instructions for future reference as they contain important information.