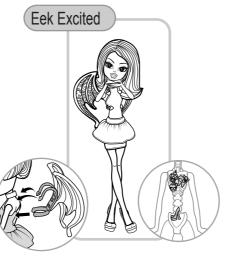

### Create different moods all by yourself!

### Put emotions into skeleton.

## Put a face on your emotions.

Press brain to match eyes with emotion.