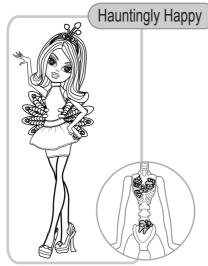

### Create different moods all by yourself!

### Put emotions into skeleton.

## Put a face on your emotions.

Press brain to match eyes with emotion.