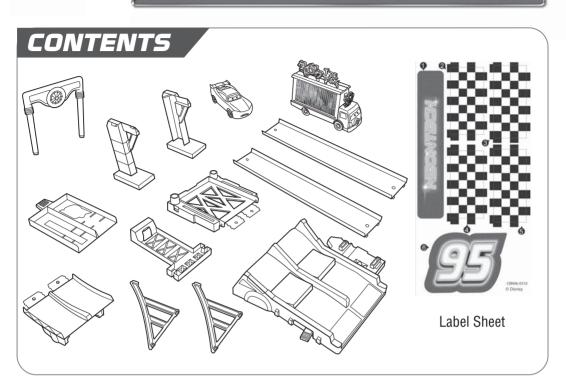

## NEON NIGHTS TRACK SET

INSTRUCTIONS

4+



## **1** / APPLY LABELS



## / ASSEMBLY









"Glow-in-the-dark" feature will last longer if you do not expose this product to intense heat or direct sunlight for prolonged periods of time.

Place product approximately 5 feet (152 cm) away from a light source for 30 seconds. Placing product closer will not intensify the "Glow-in-the-dark" feature.

(2)



To set or reset, move knob to middle position.



## ©2013 Mattel. All Rights Reserved.

Mattel, Inc., 636 Girard Avenue, East Aurora, NY 14052, U.S.A. Consumer Relations 1-800-524-8697. Mattel U.K. Ltd., Vanwall Business Park, Maidenhead SL6 4UB. Helpline 01628 500303. Mattel Australia Pty., Ltd., Richmond, Victoria. 3121.Consumer Advisory Service - 1300 135 312. Mattel East Asia Ltd., Room 503-09, North Tower, World Finance Centre