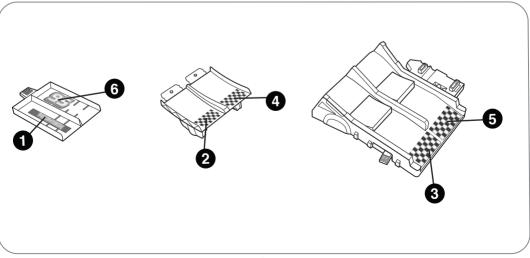

## NEON NIGHTS TRACK SET

INSTRUCTIONS

4+



## **1** / APPLY LABELS



## / ASSEMBLY









"Glow-in-the-dark" feature will last longer if you do not expose this product to intense heat or direct sunlight for prolonged periods of time.

Place product approximately 5 feet (152 cm) away from a light source for 30 seconds. Placing product closer will not intensify the "Glow-in-the-dark" feature.

(2)



To set or reset, move knob to middle position.



## ©2013 Mattel. All Rights Reserved.

Mattel, Inc., 636 Girard Avenue, East Aurora, NY 14052, U.S.A. Consumer Relations 1-800-524-8697. Mattel U.K. Ltd., Vanwall Business Park, Maidenhead SL6 4UB. Helpline 01628 500303. Mattel Australia Pty., Ltd., Richmond, Victoria. 3121.Consumer Advisory Service - 1300 135 312. Mattel East Asia Ltd., Room 503-09, North Tower, World Finance Centre, Harbour City, Tsimshatsui