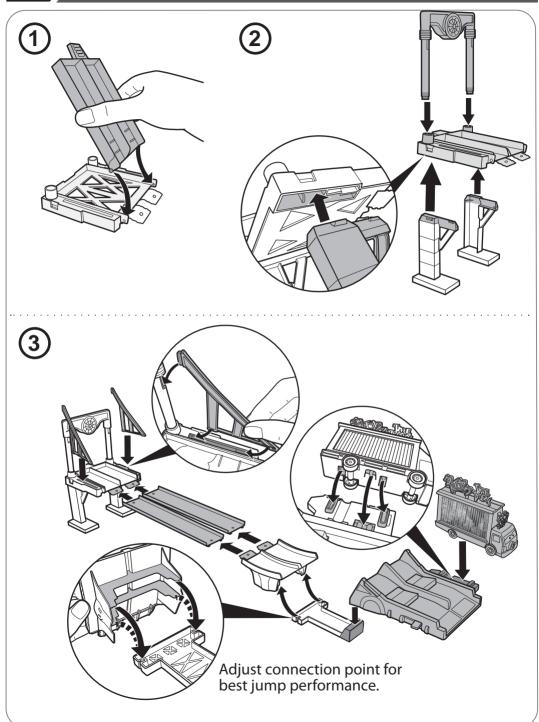

## / ASSEMBLY

"Glow-in-the-dark" feature will last longer if you do not expose this product to intense heat or direct sunlight for prolonged periods of time.

Place product approximately 5 feet (152 cm) away from a light source for 30 seconds. Placing product closer will not intensify the "Glow-in-the-dark" feature.

(2)

To set or reset, move knob to middle position.