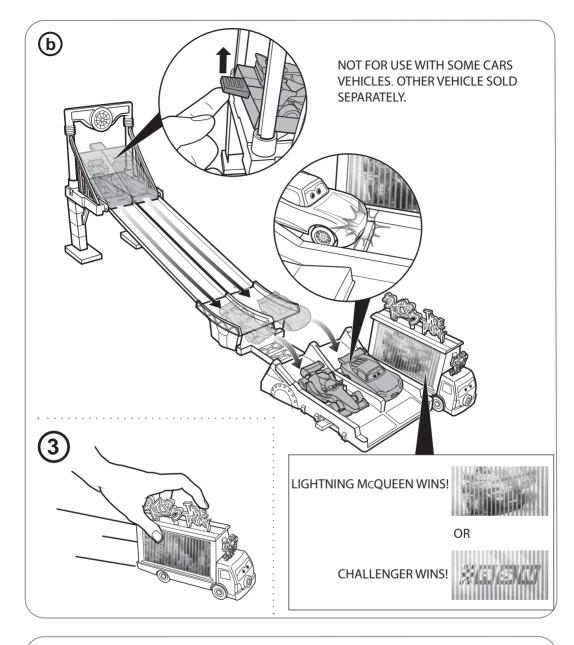

## NEON NIGHTS TRACK SET

INSTRUCTIONS

4+



## **1** / APPLY LABELS



## / ASSEMBLY









"Glow-in-the-dark" feature will last longer if you do not expose this product to intense heat or direct sunlight for prolonged periods of time.

Place product approximately 5 feet (152 cm) away from a light source for 30 seconds. Placing product closer will not intensify the "Glow-in-the-dark" feature.

(2)



To set or reset, move knob to middle position.



## ©2013 Mattel. All Rights Reserved.

Mattel, Inc., 636 Girard Avenue, East Aurora, NY 14052, U.S.A. Consumer Relations 1-800-524-8697. Mattel U.K. Ltd., Vanwall Business Park, Maidenhead SL6 4UB. Helpline 01628 500303. Mattel Australia Pty., Ltd., Richmond, Victoria. 3121.Consumer Advisory Service - 1300 135 312. Mattel East Asia Ltd., Room 503-09, North Tower, World Finance Centre, Harbour City, Tsimshatsui, HK, China. Diimport & Diedarkan Oleh: Mattel SEA Ptd Ltd.(993532-P) Lot 13.5, 13th Floor, Menara Lien Hoe, Persiaran Tropicana Golf Country Resort, 47410 PJ. Malaysia. Tel:03-78803817, Fax:03-78803867.

© Disney/Pixar www.disney.com/cars service.mattel.com CBN06-0920