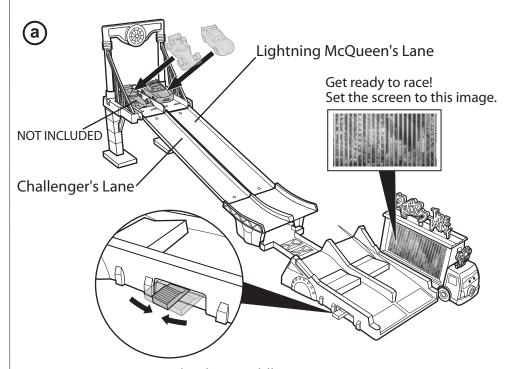

## / ASSEMBLY

"Glow-in-the-dark" feature will last longer if you do not expose this product to intense heat or direct sunlight for prolonged periods of time.

Place product approximately 5 feet (152 cm) away from a light source for 30 seconds. Placing product closer will not intensify the "Glow-in-the-dark" feature.