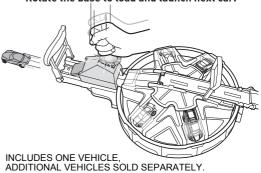

#### TO PLAY (CONTD.)

4. Rotate track and load other cars (not included).

5. Rotate the base to load car into launcher.

6. Slam the launch pad to launch car!
Rotate the base to load and launch next car.