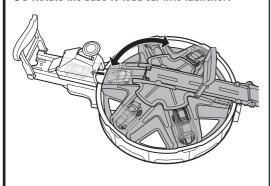

#### TO PLAY (CONTD.)

4. Rotate track and load other cars (not included).

5. Rotate the base to load car into launcher.

6. Slam the launch pad to launch car!
Rotate the base to load and launch next car.