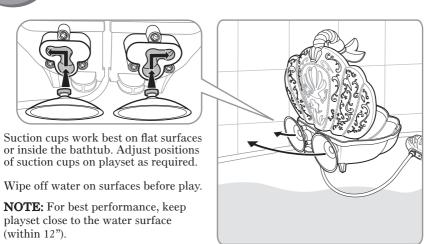

#### Ariel's Flower Showers **Bathtub INSTRUCTIONS**



CDC50-1100228853

## CONTENTS



⚠ WARNING: CHOKING HAZARD-Small parts. Not for children under 3 years.

Please remove everything from the package and compare to the contents shown here. If any items are missing, please contact your local Mattel office. Keep these instructions for future reference as they contain important information.

©2014 Mattel. All Rights Reserved. ® and ™ designate U.S. trademarks of Mattel, except as noted.

? service.mattel.com ©Disney

# ASSEMBLY



# 2

### GET READY TO PLAY



3

### LET'S PLAY!



#### Squeeze shell under water repeatedly to spray water!



Doll not included, sold separately and subject to availability.

**IMPORTANT:** Keep shell under water during play.

# Registration of the second of



#### Turn shower into a fountain!



# C

#### Squirt water with Sebastian!





Water toys sometimes get messy. Please protect play surfaces before use. Squeeze shell to pump out all water after play. Drain, rinse, clean and dry all items thoroughly before storing.

#### **CONSUMER INFORMATION**

Need Assistance? Visit service.mattel.comor call 1-800-524-8697 (US and Canada only).

#### SERVICE.MATTEL.COM

Mattel, Inc., 636 Girard Avenue, East Aurora, NY 14052, U.S.A. Consumer Relations 1-800-524-8697. Mattel U.K. Ltd., Vanwall Business Park, Maidenhead SL