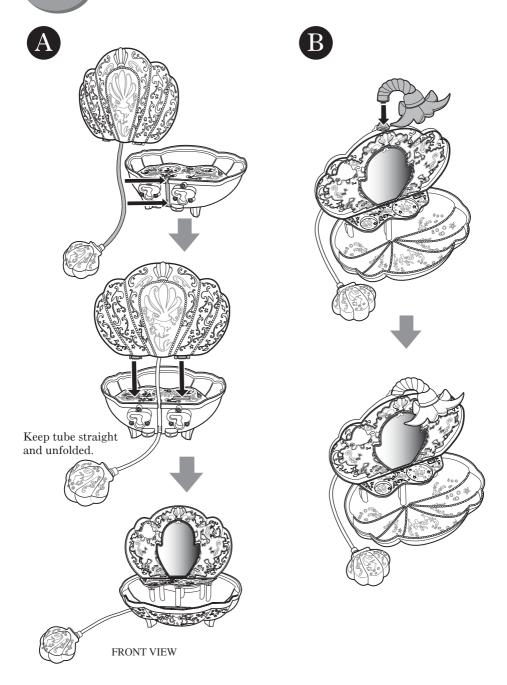

#### Ariel's Flower Showers **Bathtub INSTRUCTIONS**



CDC50-1100228853

## CONTENTS



⚠ WARNING: CHOKING HAZARD-Small parts. Not for children under 3 years.

Please remove everything from the package and compare to the contents shown here. If any items are missing, please contact your local Mattel office. Keep these instructions for future reference as they contain important information.

©2014 Mattel. All Rights Reserved. ® and ™ designate U.S. trademarks of Mattel, except as noted.

? service.mattel.com ©Disney

# ASSEMBLY



# 2

### GET READY TO PLAY



3

### LET'S PLAY!



#### Squeeze shell under water repeatedly to spray water!



Doll not included, sold separately and subject to availability.

**IMPORTANT:** Keep shell under water during play.

# Registration of the second of



#### Turn shower into a fountain!



# C

#### Squirt water with Sebastian!





Water toys sometimes get messy. Please protect play surfaces before use. Squeeze shell to pump out all water after play. Drain, rinse, clean and dry all items thoroughly before storing.

#### **CONSUMER INFORMATION**

Need Assistance? Visit service.mattel.comor call 1-800-524-8697 (US and Canada only).

#### SERVICE.MATTEL.COM

Mattel, Inc., 636 Girard Avenue, East Aurora, NY 14052, U.S.A. Consumer Relations 1-800-524-8697. Mattel U.K. Ltd., Vanwal