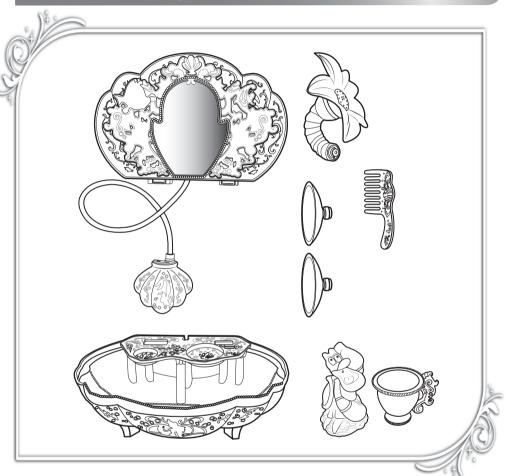

## CONTENTS

⚠ WARNING: CHOKING HAZARD-Small parts. Not for children under 3 years.

Please remove everything from the package and compare to the contents shown here. If any items are missing, please contact your local Mattel office. Keep these instructions for future reference as they contain important information.