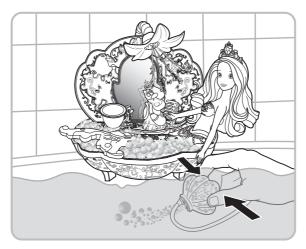

#### Squeeze shell under water repeatedly to spray water!

Doll not included, sold separately and subject to availability.

**IMPORTANT:** Keep shell under water during play.