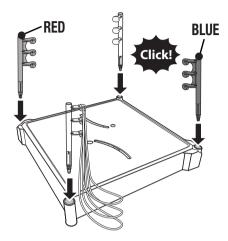

## Z. ASSEMBLY

**Z** Attach ring posts to the ring.

**IMPORTANT:** The RED and BLUE ring posts must be attached to the launching sides of the ring.

**2.** To attach the ropes, start from the bottom up.