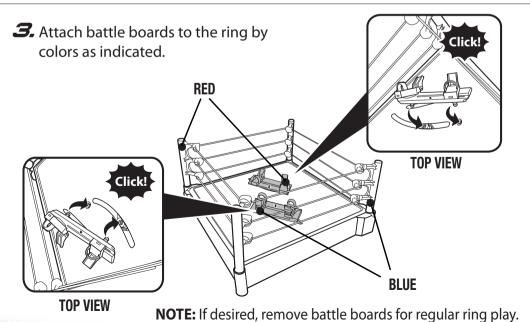

# . TO PLAY (A)

**Z** Attach Double Attack<sup>™</sup> figures (not included) to battle boards.

**2.** Pull the red and blue turnbuckles to activate Double Attack™!