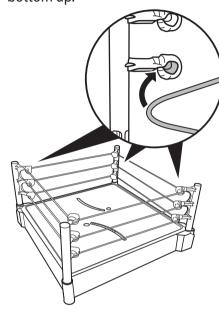

## Z. ASSEMBLY

**Z** Attach ring posts to the ring.

**IMPORTANT:** The RED and BLUE ring posts must be attached to the launching sides of the ring.

**2.** To attach the ropes, start from the bottom up.