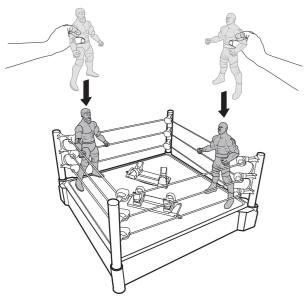

## L. TO PLAY (B)

**7.** Place figures on the red and blue turnbuckles.

### **2.** Pull turnbuckles back, release to launch!

# . TO PLAY (A)

**Z** Attach Double Attack<sup>™</sup> figures (not included) to battle boards.

**2.** Pull the red and blue turnbuckles to activate Double Attack™!