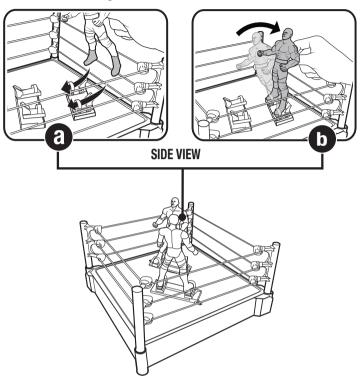

## L. TO PLAY (B)

**7.** Place figures on the red and blue turnbuckles.

### **2.** Pull turnbuckles back, release to launch!