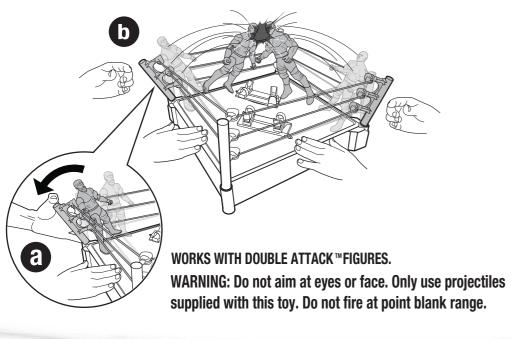

## L. TO PLAY (B)

**7.** Place figures on the red and blue turnbuckles.

### **2.** Pull turnbuckles back, release to launch!