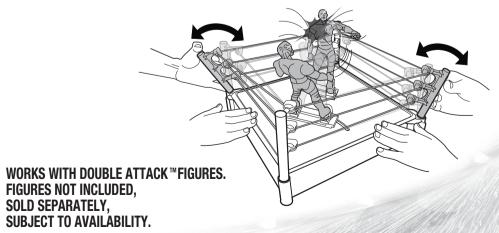

### **2.** Pull turnbuckles back, release to launch!

# . TO PLAY (A)

**Z** Attach Double Attack<sup>™</sup> figures (not included) to battle boards.

**2.** Pull the red and blue turnbuckles to activate Double Attack™!