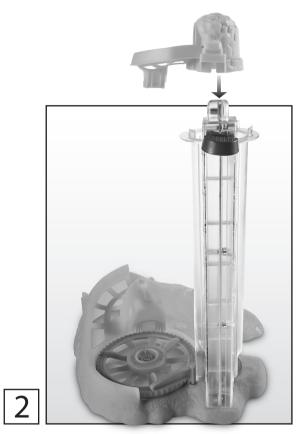

## **ASSEMBLY**

**IMPORTANT NOTE:** All of these assembly steps are "one-time snaps". Press firmly until each part clicks into place. Once these parts are put together, they cannot be taken apart.

Hearing-impaired consumers: 1-800-382-7470.