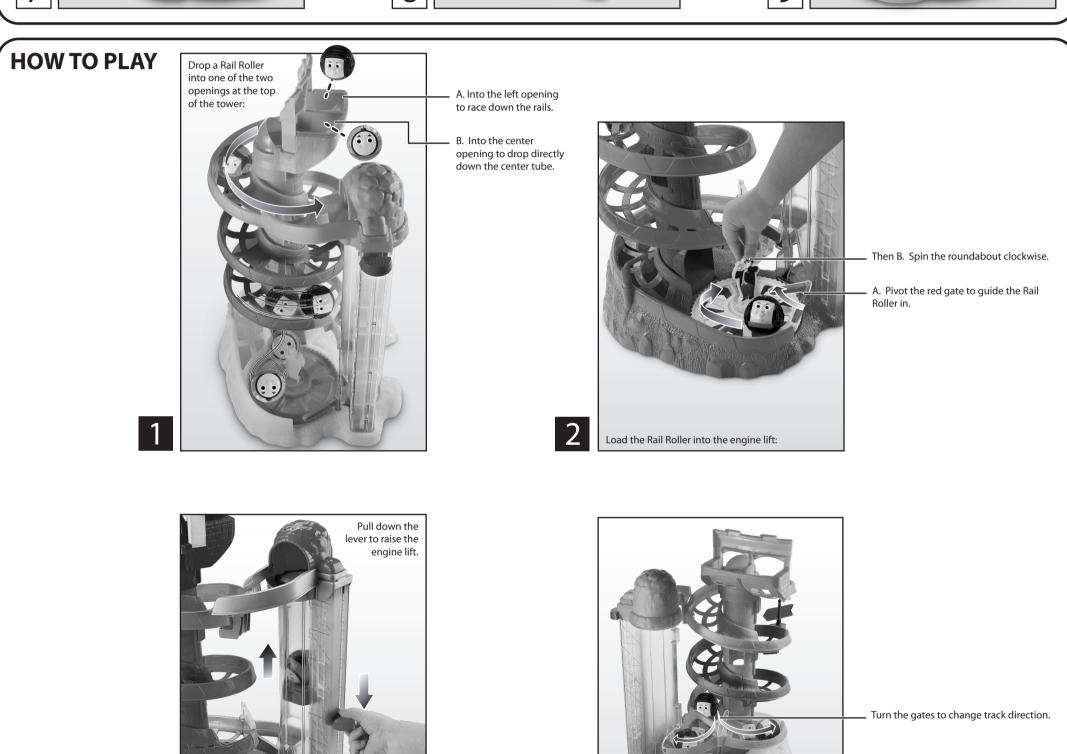

## **ASSEMBLY**

**IMPORTANT NOTE:** All of these assembly steps are "one-time snaps". Press firmly until each part clicks into place. Once these parts are put together, they cannot be taken apart.

Hearing-impaired consumers: 1-800-382-7470.