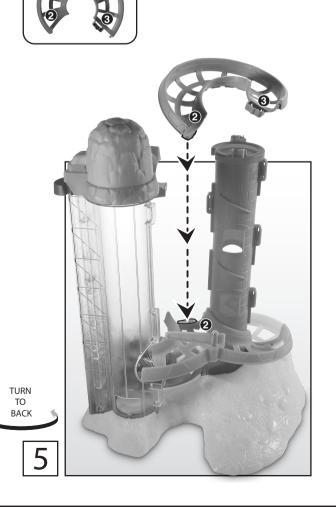

## **ASSEMBLY**

**IMPORTANT NOTE:** All of these assembly steps are "one-time snaps". Press firmly until each part clicks into place. Once these parts are put together, they cannot be taken apart.

Hearing-impaired consumers: 1-800-382-7470.