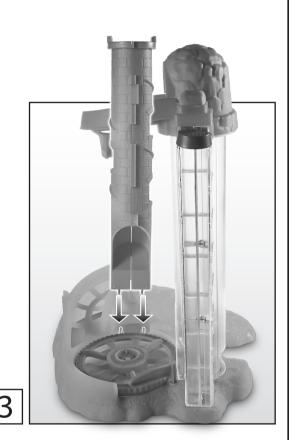

## **ASSEMBLY**

**IMPORTANT NOTE:** All of these assembly steps are "one-time snaps". Press firmly until each part clicks into place. Once these parts are put together, they cannot be taken apart.

Hearing-impaired consumers: 1-800-382-7470.