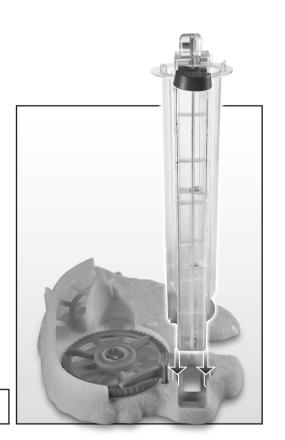

## **ASSEMBLY**

**IMPORTANT NOTE:** All of these assembly steps are "one-time snaps". Press firmly until each part clicks into place. Once these parts are put together, they cannot be taken apart.

Hearing-impaired consumers: 1-800-382-7470.