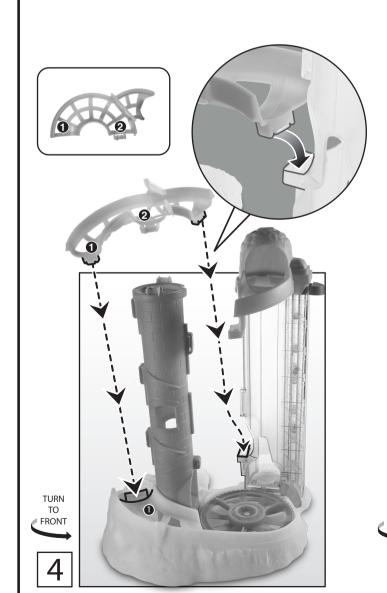

## **ASSEMBLY**

**IMPORTANT NOTE:** All of these assembly steps are "one-time snaps". Press firmly until each part clicks into place. Once these parts are put together, they cannot be taken apart.

Hearing-impaired consumers: 1-800-382-7470.