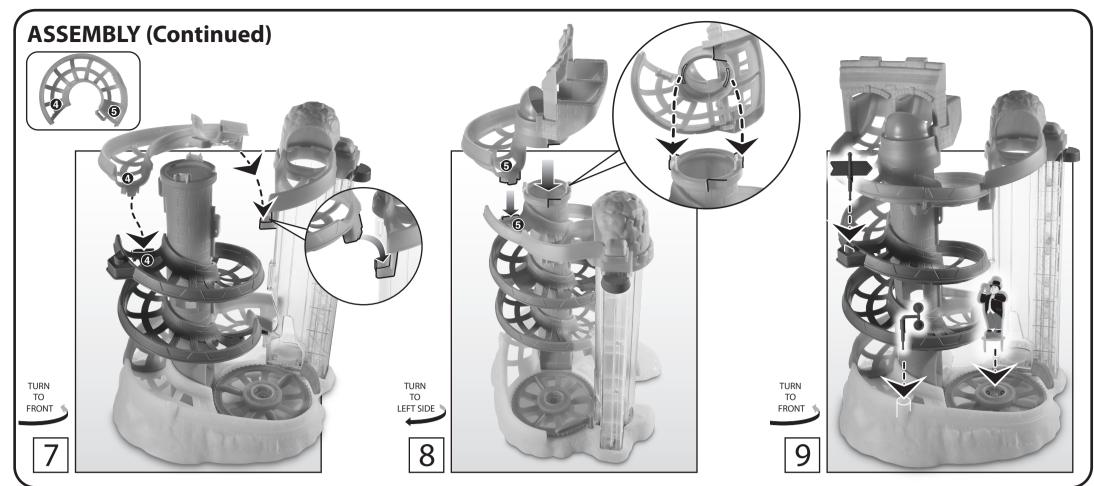

## **ASSEMBLY**

**IMPORTANT NOTE:** All of these assembly steps are "one-time snaps". Press firmly until each part clicks into place. Once these parts are put together, they cannot be taken apart.

Hearing-impaired consumers: 1-800-382-7470.