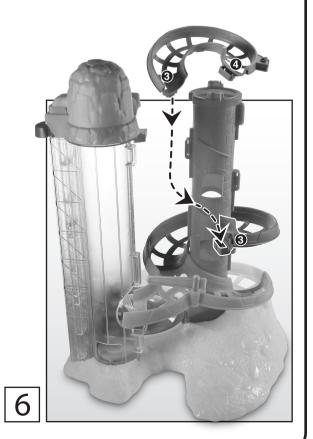

## **ASSEMBLY**

**IMPORTANT NOTE:** All of these assembly steps are "one-time snaps". Press firmly until each part clicks into place. Once these parts are put together, they cannot be taken apart.

Hearing-impaired consumers: 1-800-382-7470.