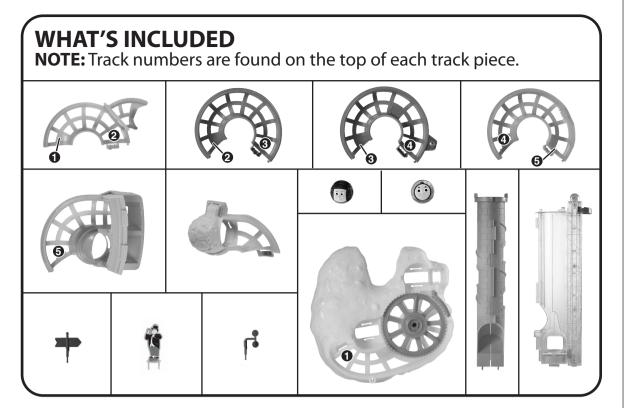

## **ASSEMBLY**

**IMPORTANT NOTE:** All of these assembly steps are "one-time snaps". Press firmly until each part clicks into place. Once these parts are put together, they cannot be taken apart.

Hearing-impaired consumers: 1-800-382-7470.