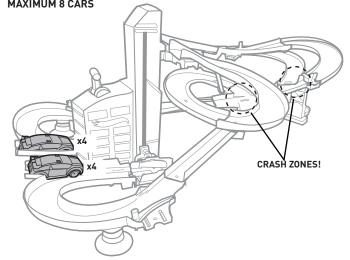

#### **CRASH ZONES**

LOAD CARS ONTO BOTH ELEVATORS FOR CRASHING ACTION!
MAXIMUM 8 CARS

INCLUDES 1 VEHICLE. ADDITIONAL VEHICLES SOLD SEPARATELY. NOT FOR USE WITH SOME HOT WHEELS  $^{\circledR}$  VEHICLES.