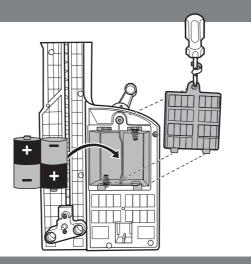

## **BATTERY INSTALLATION**

- Unscrew the battery cover with a Phillips head screwdriver (not included).
- Install 2 new "D" size (LR20) alkaline batteries (not included) in the orientation (+/-) shown.
- Replace battery cover and tighten screw.
- For longer life use alkaline batteries.
- Replace batteries when the elevator can no longer transport cars to the top of the set.