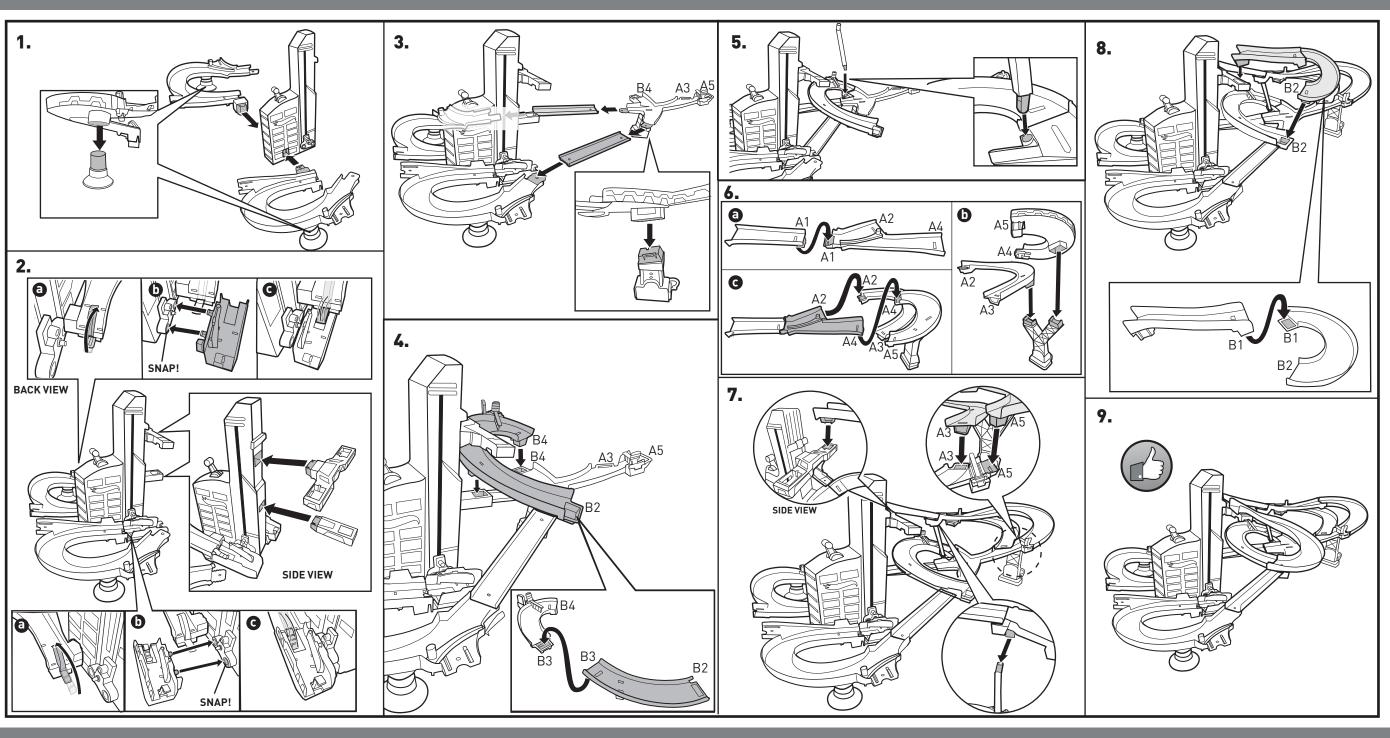

# **AUTO LIFT EXPRESSWAY**



5+

REQUIRES 2 - D SIZE (LR20) ALKALINE BATTERIES (NOT INCLUDED).
DISPOSE OF BATTERIES SAFELY.

CDR08-1100182174\_D0MG3 CFC92-1100382367\_D0MG1

service.mattel.com

HOTWHEELS.com



## **BATTERY INSTALLATION**

- Unscrew the battery cover with a Phillips head screwdriver (not included).
- Install 2 new "D" size (LR20) alkaline batteries (not included) in the orientation (+/-) shown.
- Replace battery cover and tighten screw.
- For longer life use alkaline batteries.
- Replace batteries when the elevator can no longer transport cars to the top of the set.



### **APPLY LABELS**





4 5











#### **CRASH ZONES**

LOAD CARS ONTO BOTH ELEVATORS FOR CRASHING ACTION!
MAXIMUM 8 CARS



INCLUDES 1 VEHICLE. ADDITIONAL VEHICLES SOLD SEPARATELY. NOT FOR USE WITH SOME HOT WHEELS  $^{\circledR}$  VEHICLES.

6 7

### **MORE WAYS TO PLAY**



### **BATTERY SAFETY INFORMATION**

In exceptional circumstances batteries may leak fluids that can cause a chemical burn injury or ruin your product. To avoid battery leakage:

- Non-rechargeable batteries are not to be recharged.
- Rechargeable batteries are to be removed from the product before being charged.
- Rechargeable batteries are only to be charged under adult supervision.
- Do not mix alkaline, standard (carbon-zinc), or rechargeable (nickel-cadmium) batteries.
- . Do not mix old and new batteries.
- Only batteries of the