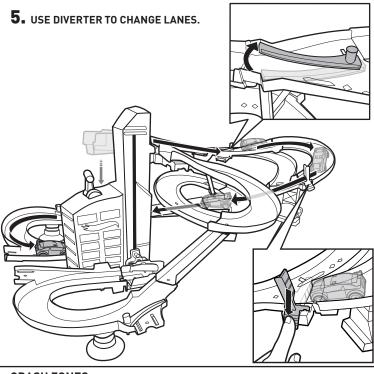

# **AUTO LIFT EXPRESSWAY**



5+

REQUIRES 2 - D SIZE (LR20) ALKALINE BATTERIES (NOT INCLUDED).
DISPOSE OF BATTERIES SAFELY.

CDR08-1100182174\_D0MG3 CFC92-1100382367\_D0MG1

service.mattel.com

HOTWHEELS.com



## **BATTERY INSTALLATION**

- Unscrew the battery cover with a Phillips head screwdriver (not included).
- Install 2 new "D" size (LR20) alkaline batteries (not included) in the orientation (+/-) shown.
- Replace battery cover and tighten screw.
- For longer life use alkaline batteries.
- Replace batteries when the elevator can no longer transport cars to the top of the set.



### **APPLY LABELS**





4 5











#### **CRASH ZONES**

LOAD CARS ONTO BOTH ELEVATORS FOR CRASHING ACTION!
MAXIMUM 8 CARS



INCLUDES 1 VEHICLE. ADDITIONAL VEHICLES SOLD SEPARATELY. NOT FOR USE WITH SOME HOT WHEELS  $^{\circledR}$  VEHICLES.

6 7

### **MORE WAYS TO PLAY**



### **BATTERY SAFETY INFORMATION**

In exceptional circumstances batteries may leak fluids that can cause a chemical burn injury or ruin your product. To avoid battery leakage:

- Non-rechargeable batteries are not to be recharged.
- Rechargeable batteries are to be removed from the product before being charged.
- Rechargeable batteries are only to be charged under adult supervision.
- Do not mix alkaline, standard (carbon-zinc), or rechargeable (nickel-cadmium) batteries.
- . Do not mix old and new batteries.
- Only batteries of the same or equival