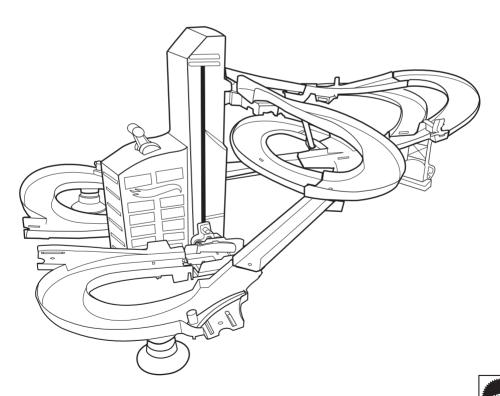

# **AUTO LIFT EXPRESSWAY**

5+

REQUIRES 2 - D SIZE (LR20) ALKALINE BATTERIES (NOT INCLUDED).
DISPOSE OF BATTERIES SAFELY.

CDR08-1100182174\_D0MG3 CFC92-1100382367\_D0MG1

service.mattel.com

HOTWHEELS.com