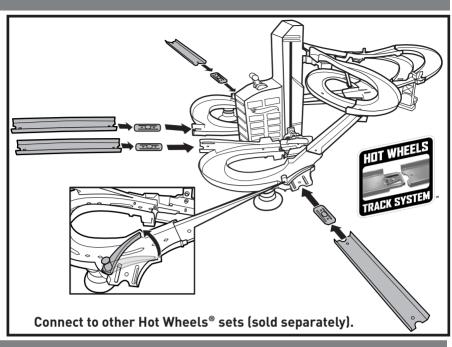

IES (NOT INCLUDED).
DISPOSE OF BATTERIES SAFELY.

CDR08-1100182174\_D0MG3 CFC92-1100382367\_D0MG1

service.mattel.com

HOTWHEELS.com



## **BATTERY INSTALLATION**

- Unscrew the battery cover with a Phillips head screwdriver (not included).
- Install 2 new "D" size (LR20) alkaline batteries (not included) in the orientation (+/-) shown.
- Replace battery cover and tighten screw.
- For longer life use alkaline batteries.
- Replace batteries when the elevator can no longer transport cars to the top of the set.



### **APPLY LABELS**





4 5











#### **CRASH ZONES**

LOAD CARS ONTO BOTH ELEVATORS FOR CRASHING ACTION!
MAXIMUM 8 CARS



INCLUDES 1 VEHICLE. ADDITIONAL VEHICLES SOLD SEPARATELY. NOT FOR USE WITH SOME HOT WHEELS  $^{\circledR}$  VEHICLES.

6 7

### **MORE WAYS TO PLAY**



### **BATTERY SAFETY INFORMATION**

In exceptional circumstances batteries may leak fluids that can cause a chemical burn injury or ruin your product. To avoid battery leakage:

- Non-rechargeable batteries are not to be recharged.
- Rechargeable batteries are to be removed from the product before being charged.
- Rechargeable batteries are only to be charged under adult supervision.
- Do not mix alkaline, standard (carbon-zinc), or rechargeable (nickel-cadmium) batteries.
- . Do not mix old and new batteries.
- Only batteries of the same or equivalent type as recommended are to be used.
- . Batteries are to be inserted with the correct polarity.
- Exhausted batteries are to be removed from the product.
- The supply terminals are not to be short-circuited.
- · Dispose of battery(ies) saf