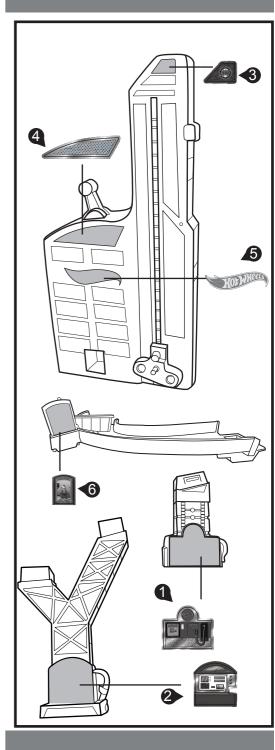

# **AUTO LIFT EXPRESSWAY**



5+

REQUIRES 2 - D SIZE (LR20) ALKALINE BATTERIES (NOT INCLUDED).
DISPOSE OF BATTERIES SAFELY.

CDR08-1100182174\_D0MG3 CFC92-1100382367\_D0MG1

service.mattel.com

HOTWHEELS.com



## **BATTERY INSTALLATION**

- Unscrew the battery cover with a Phillips head screwdriver (not included).
- Install 2 new "D" size (LR20) alkaline batteries (not included) in the orientation (+/-) shown.
- Replace battery cover and tighten screw.
- For longer life use alkaline batteries.
- Replace batteries when the elevator can no longer transport cars to the top of the set.



### **APPLY LABELS**





4 5











#### **CRASH ZONES**

LOAD CARS ONTO BOTH ELEVATORS FOR CRASHING ACTION!
MAXIMUM 8 CARS



INCLUDES 1 VEHICLE. ADDITIONAL VEHICLES SOLD SEPARATELY. NOT FOR USE WITH SOME HOT WHEELS  $^{\circledR}$  VEHICLES.

6 7

### **MORE WAYS TO PLAY**



### **BATTERY SAFETY INFORMATION**

In exceptional circumstances batteries may leak fluids that can cause a chemical burn injury or ruin your product. To avoid battery leakage:

- Non-rechargeable batteries are not to be recharged.
- Rechargeable batteries are to be removed from the product before being charged.
- Rechargeable batteries are only to be charged under adult supervision.
- Do not mix alkaline, standard (carbon-zinc), or rechargeable (nickel-cadmium) batteries.
- . Do not mix old and new batteries.
- Only batteries of th