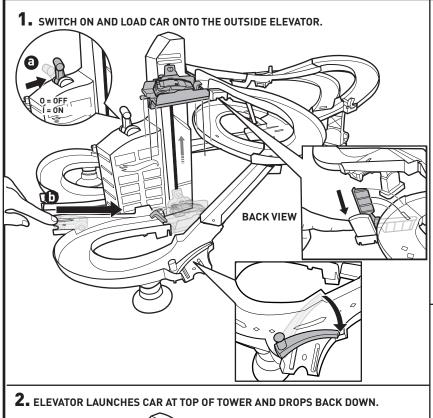

#### **CRASH ZONES**

LOAD CARS ONTO BOTH ELEVATORS FOR CRASHING ACTION!
MAXIMUM 8 CARS

INCLUDES 1 VEHICLE. ADDITIONAL VEHICLES SOLD SEPARATELY. NOT FOR USE WITH SOME HOT WHEELS  $^{\circledR}$  VEHICLES.

### **MORE WAYS TO PLAY**