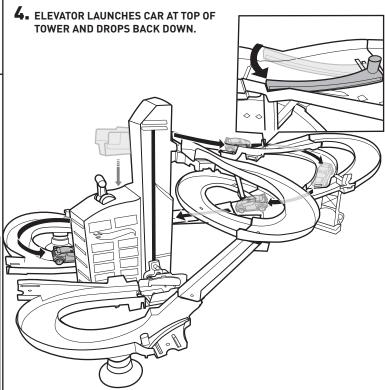

# **AUTO LIFT EXPRESSWAY**



5+

REQUIRES 2 - D SIZE (LR20) ALKALINE BATTERIES (NOT INCLUDED).
DISPOSE OF BATTERIES SAFELY.

CDR08-1100182174\_D0MG3 CFC92-1100382367\_D0MG1

service.mattel.com

HOTWHEELS.com



## **BATTERY INSTALLATION**

- Unscrew the battery cover with a Phillips head screwdriver (not included).
- Install 2 new "D" size (LR20) alkaline batteries (not included) in the orientation (+/-) shown.
- Replace battery cover and tighten screw.
- For longer life use alkaline batteries.
- Replace batteries when the elevator can no longer transport cars to the top of the set.



### **APPLY LABELS**





4 5











#### **CRASH ZONES**

LOAD CARS ONTO BOTH ELEVATORS FOR CRASHING ACTION!
MAXIMUM 8 CARS



INCLUDES 1 VEHICLE. ADDITIONAL VEHICLES SOLD SEPARATELY. NOT FOR USE WITH SOME HOT WHEELS  $^{\circledR}$  VEHICLES.

6 7

### **MORE WAYS TO PLAY**



### **BATTERY SAFETY INFORMATION**

In exceptional circumstances batteries may leak fluids that can cause a chemical burn injury or ruin your product. To avoid battery leakage:

- Non-rechargeable batteries are not to be recharged.
- Rechargeable batteries are to be removed from the product before being charged.
- Rechargeable batteries are only to be charged under adult supervision.
- Do not mix alkaline, standard (carbon-zinc), or rechargeable (nickel-cadmium) batteries.
- . Do not mix old and new batteries.
- Only batteries of the same or equiv