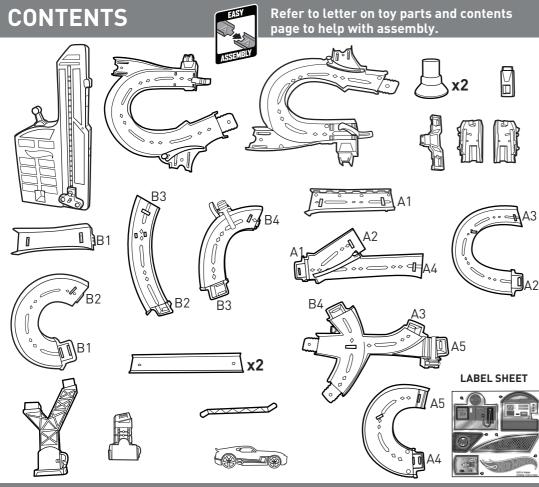

# **AUTO LIFT EXPRESSWAY**



5+

REQUIRES 2 - D SIZE (LR20) ALKALINE BATTERIES (NOT INCLUDED).
DISPOSE OF BATTERIES SAFELY.

CDR08-1100182174\_D0MG3 CFC92-1100382367\_D0MG1

service.mattel.com

HOTWHEELS.com



## **BATTERY INSTALLATION**

- Unscrew the battery cover with a Phillips head screwdriver (not included).
- Install 2 new "D" size (LR20) alkaline batteries (not included) in the orientation (+/-) shown.
- Replace battery cover and tighten screw.
- For longer life use alkaline batteries.
- Replace batteries when the elevator can no longer transport cars to the top of the set.



### **APPLY LABELS**





4 5











#### **CRASH ZONES**

LOAD CARS ONTO BOTH ELEVATORS FOR CRASHING ACTION!
MAXIMUM 8 CARS



INCLUDES 1 VEHICLE. ADDITIONAL VEHICLES SOLD SEPARATELY. NOT FOR USE WITH SOME HOT WHEELS  $^{\circledR}$  VEHICLES.

6 7

### **MORE WAYS TO PLAY**



### **BATTERY SAFETY INFORMATION**

In exceptional circumstances batteries may leak fluids that can cause a chemical burn injury or