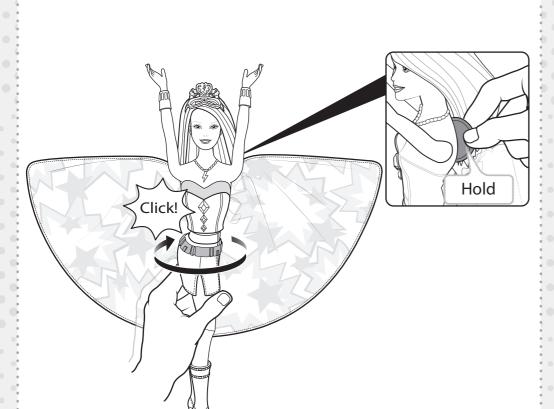

If the lower torso and legs are misaligned as shown, please realign: Hold the handle at the back and rotate the waist clockwise.