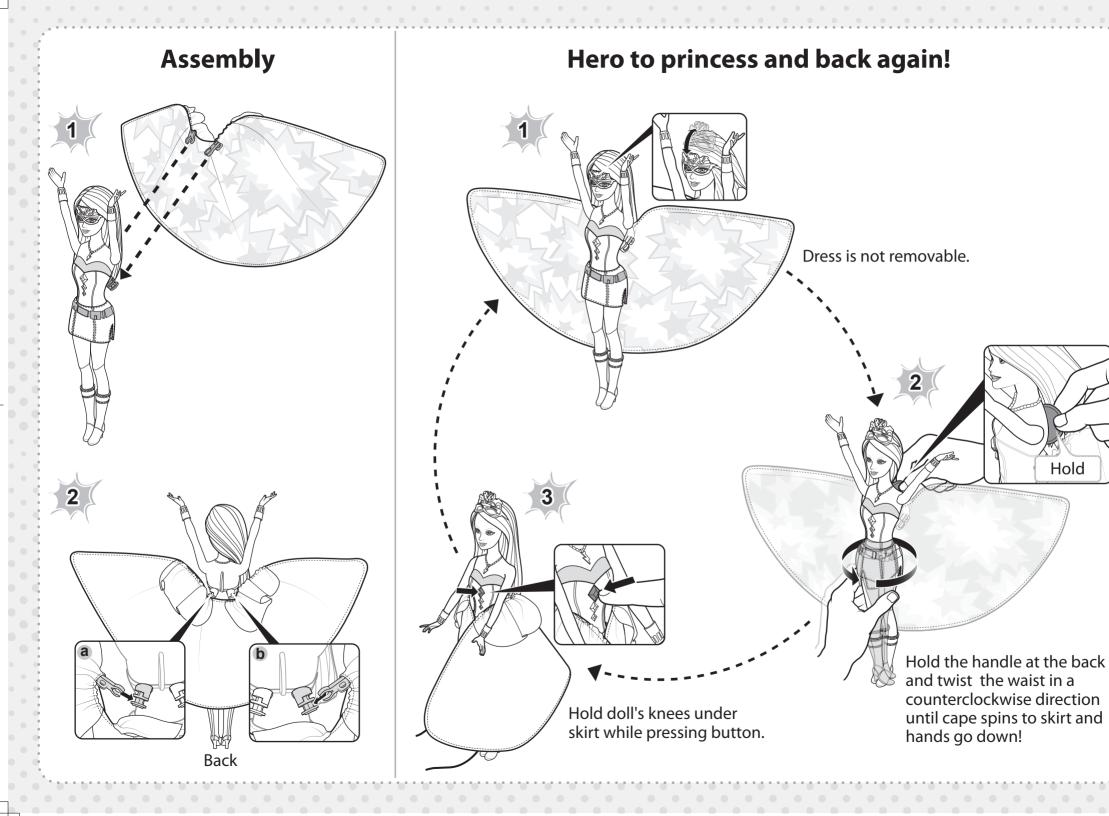

If the lower torso and legs are misaligned as shown, please realign: Hold the handle at the back and rotate the waist clockwise.

## **NSTRUCTIONS**

WARNING: CHOKING HAZARD – Small parts. Not for children under 3 years. Contents: Please remove everything from the package and compare to the contents shown here. If any items are missing, please contact your local Mattel office. Keep these instructions for future reference as they contain important information.