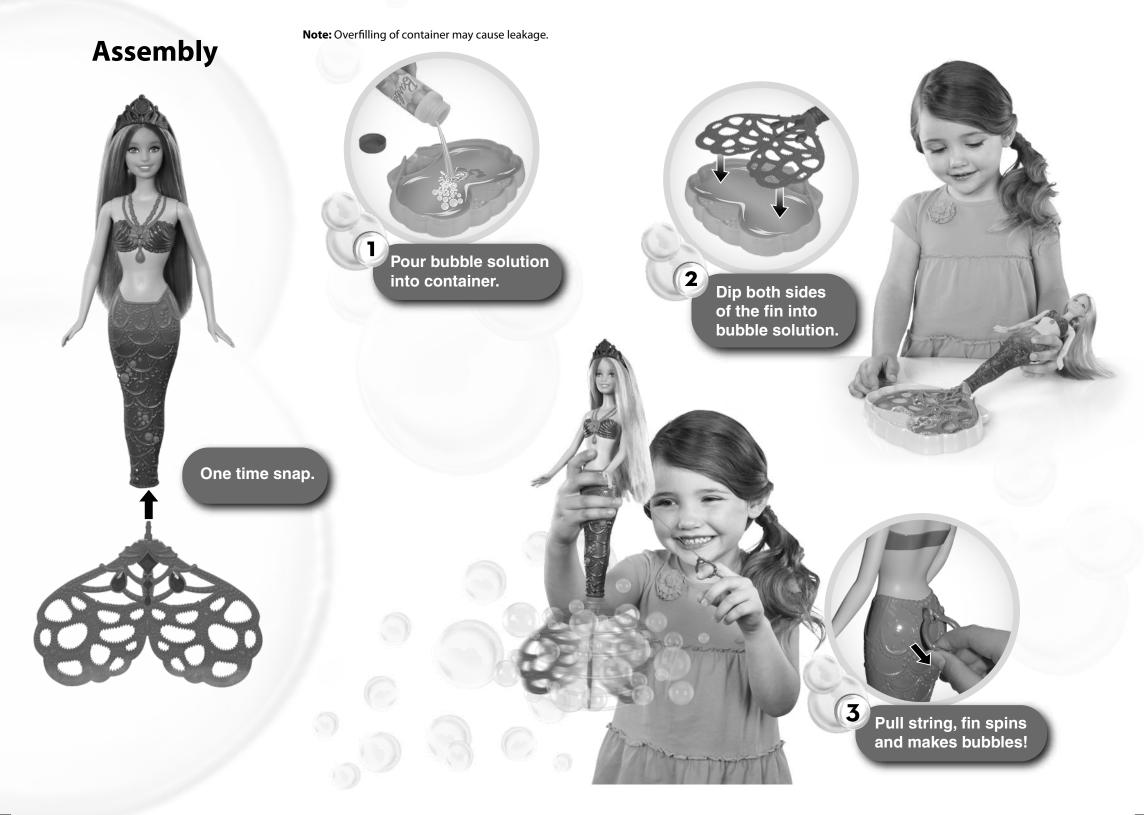

3+

Water toys sometimes get messy. Protect play surfaces before use. Drain, rinse, clean and dry all items thoroughly before storing.