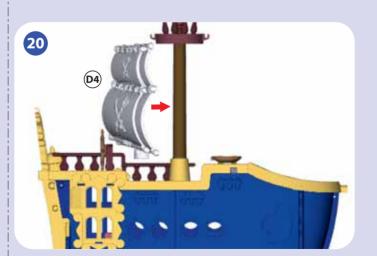

#### **ASSEMBLY**

NOTE: Assembly steps that are marked with a star are "one-time snaps".

Press firmly until each part clicks into place.

Once these parts are put together, they cannot be taken apart.