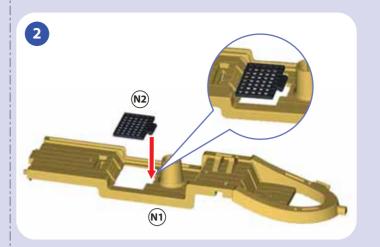

#### **ASSEMBLY**

NOTE: Assembly steps that are marked with a star are "one-time snaps".

Press firmly until each part clicks into place.

Once these parts are put together, they cannot be taken apart.