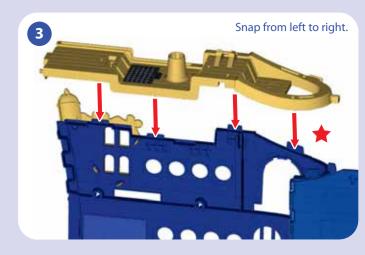

#### **ASSEMBLY**

NOTE: Assembly steps that are marked with a star are "one-time snaps".

Press firmly until each part clicks into place.

Once these parts are put together, they cannot be taken apart.