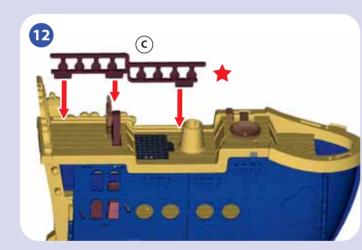

#### **ASSEMBLY**

NOTE: Assembly steps that are marked with a star are "one-time snaps".

Press firmly until each part clicks into place.

Once these parts are put together, they cannot be taken apart.