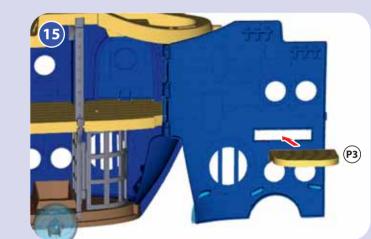

#### **ASSEMBLY**

NOTE: Assembly steps that are marked with a star are "one-time snaps".

Press firmly until each part clicks into place.

Once these parts are put together, they cannot be taken apart.