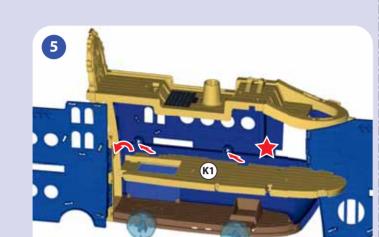

#### **ASSEMBLY**

NOTE: Assembly steps that are marked with a star are "one-time snaps".

Press firmly until each part clicks into place.

Once these parts are put together, they cannot be taken apart.