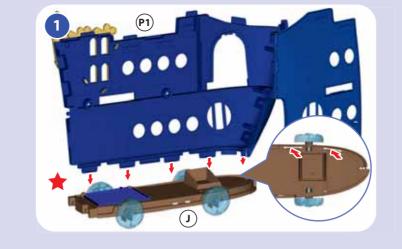

#### **ASSEMBLY**

NOTE: Assembly steps that are marked with a star are "one-time snaps".

Press firmly until each part clicks into place.

Once these parts are put together, they cannot be taken apart.