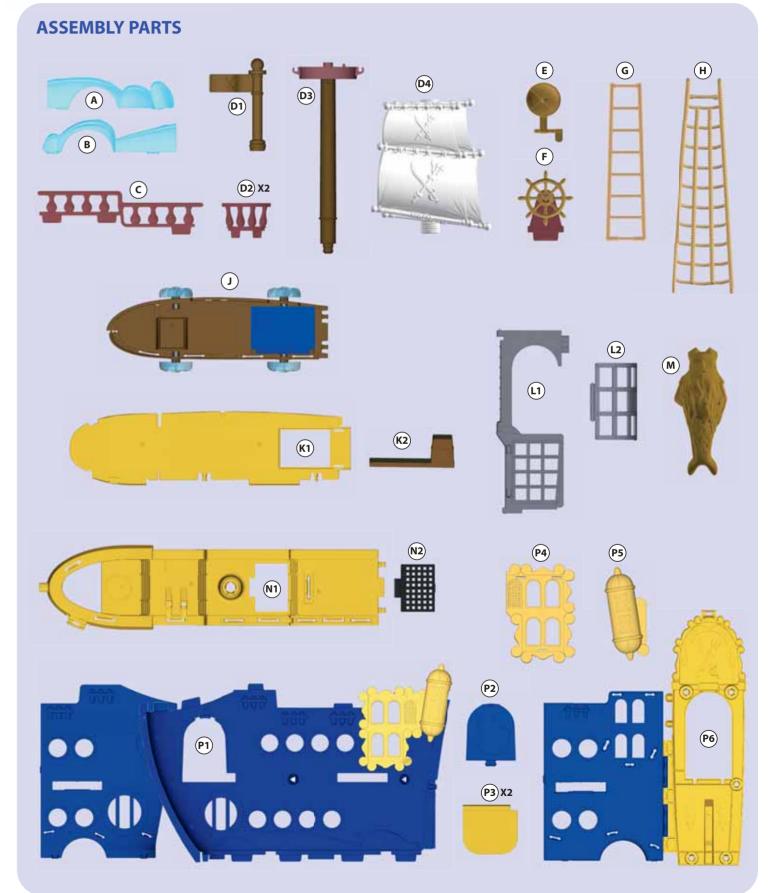

# **ADDITIONAL PLAY PIECES**

#### **ASSEMBLY**

NOTE: Assembly steps that are marked with a star are "one-time snaps".

Press firmly until each part clicks into place.

Once these parts are put together, they cannot be taken apart.