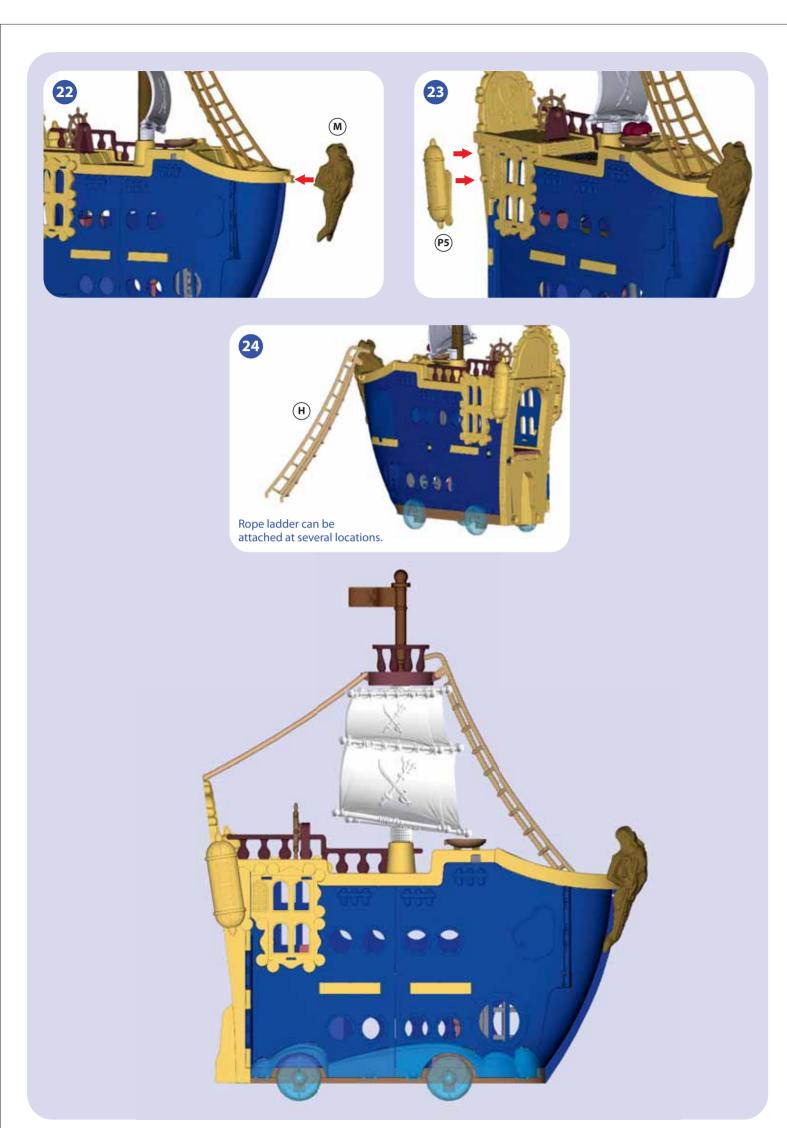

#### **ASSEMBLY**

NOTE: Assembly steps that are marked with a star are "one-time snaps".

Press firmly until each part clicks into place.

Once these parts are put together, they cannot be taken apart.