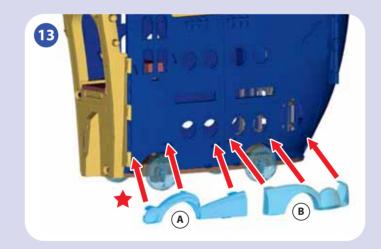

#### **ASSEMBLY**

NOTE: Assembly steps that are marked with a star are "one-time snaps".

Press firmly until each part clicks into place.

Once these parts are put together, they cannot be taken apart.