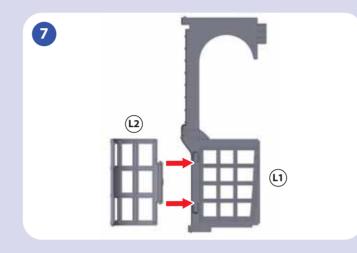

#### **ASSEMBLY**

NOTE: Assembly steps that are marked with a star are "one-time snaps".

Press firmly until each part clicks into place.

Once these parts are put together, they cannot be taken apart.