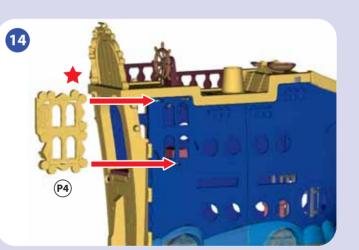

#### **ASSEMBLY**

NOTE: Assembly steps that are marked with a star are "one-time snaps".

Press firmly until each part clicks into place.

Once these parts are put together, they cannot be taken apart.