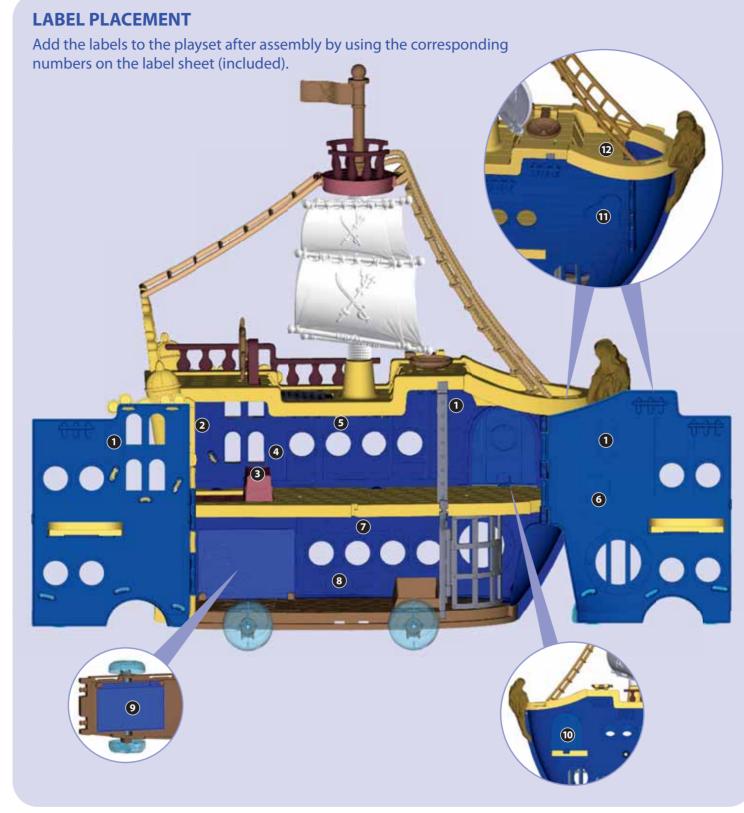

#### **ASSEMBLY**

NOTE: Assembly steps that are marked with a star are "one-time snaps".

Press firmly until each part clicks into place.

Once these parts are put together, they cannot be taken apart.