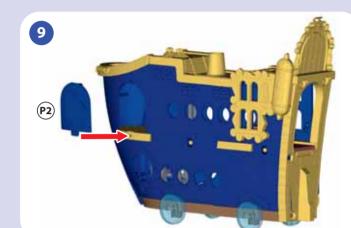

#### **ASSEMBLY**

NOTE: Assembly steps that are marked with a star are "one-time snaps".

Press firmly until each part clicks into place.

Once these parts are put together, they cannot be taken apart.