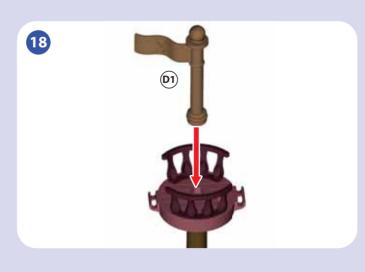

#### **ASSEMBLY**

NOTE: Assembly steps that are marked with a star are "one-time snaps".

Press firmly until each part clicks into place.

Once these parts are put together, they cannot be taken apart.