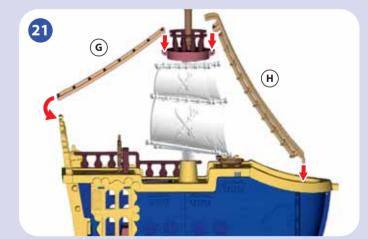

#### **ASSEMBLY**

NOTE: Assembly steps that are marked with a star are "one-time snaps".

Press firmly until each part clicks into place.

Once these parts are put together, they cannot be taken apart.