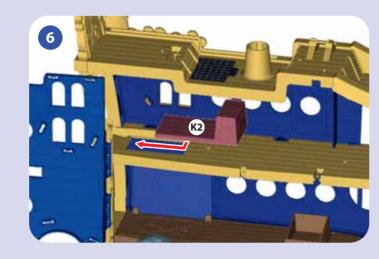

# **ADDITIONAL PLAY PIECES**

#### **ASSEMBLY**

NOTE: Assembly steps that are marked with a star are "one-time snaps".

Press firmly until each part clicks into place.

Once these parts are put together, they cannot be taken apart.