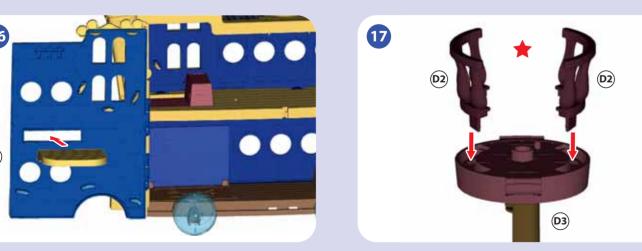

#### **ASSEMBLY**

NOTE: Assembly steps that are marked with a star are "one-time snaps".

Press firmly until each part clicks into place.

Once these parts are put together, they cannot be taken apart.