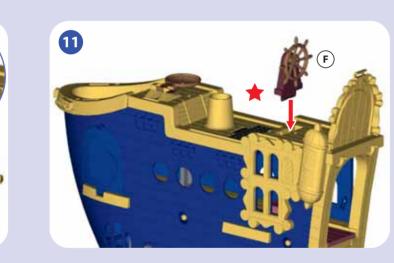

#### **ASSEMBLY**

NOTE: Assembly steps that are marked with a star are "one-time snaps".

Press firmly until each part clicks into place.

Once these parts are put together, they cannot be taken apart.