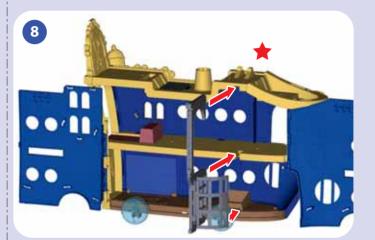

#### **ASSEMBLY**

NOTE: Assembly steps that are marked with a star are "one-time snaps".

Press firmly until each part clicks into place.

Once these parts are put together, they cannot be taken apart.