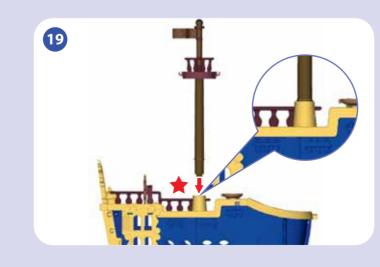

#### **ASSEMBLY**

NOTE: Assembly steps that are marked with a star are "one-time snaps".

Press firmly until each part clicks into place.

Once these parts are put together, they cannot be taken apart.