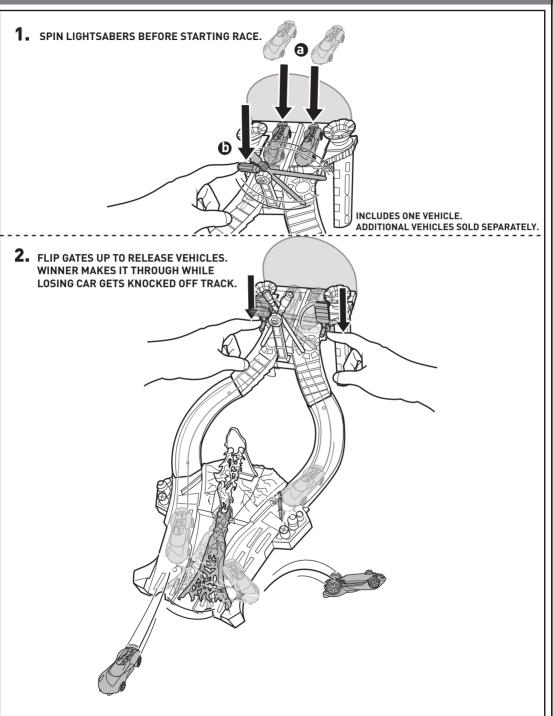

### **TO PLAY**

# TO PLAY (CONTD.)

**3.** FINISH SIMULTANEOUSLY TO TAKE DOWN EMPEROR PALPATINE<sup>™</sup>!