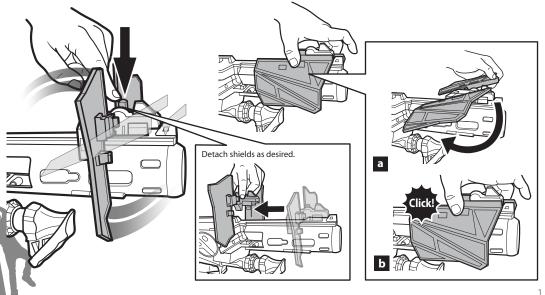

Please keep these instructions for future reference as they contain important information.

A. Activate shields.

B. To close shields.

а

A. Fully load clip with darts.

**B.** Insert the fully loaded clip from the left side of the blaster with the arrowheads pointing right.

b

C. Pump sliding handle all the way forward and all the way back up to 18 times for maximum fire power.

D. Pull trigger and **release quickly** for **single fire**. Click OR Align 4 to blaster as shown.