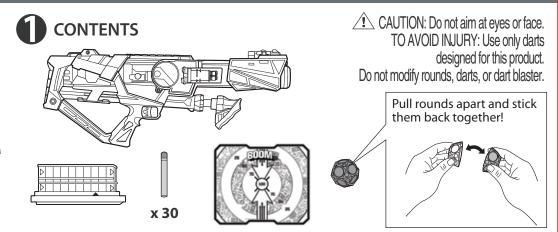

Please keep these instructions for future reference as they contain important information.

A. Activate shields.

B. To close shields.

а

A. Fully load clip with darts.

**B.** Insert the fully loaded clip from the left side of the blaster with the arrowheads pointing right.