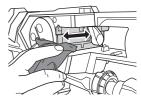

## PERFORMANCE TIPS

If rapid fire suddenly stops, try doing the following:

1. Check if there are empty slots in the clip. Press and release RESET button and pull trigger to advance clip one slot. At last empty slot, press and release RESET button and pull trigger to fire blaster.