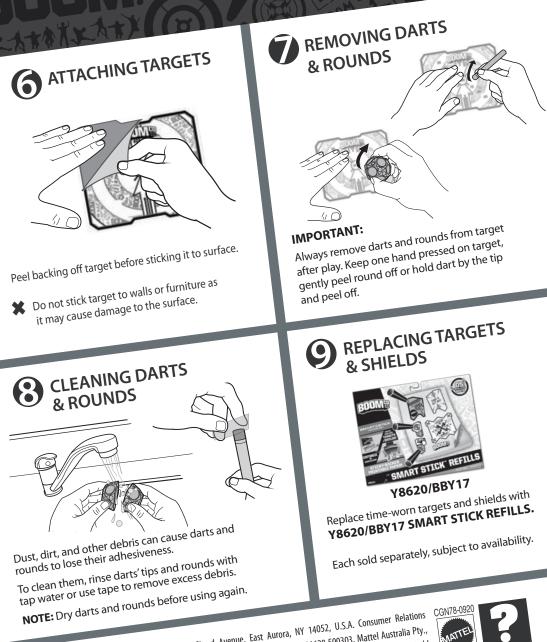

Please keep these instructions for future reference as they contain important information.

A. Activate shields.

B. To close shields.

а

A. Fully load clip with darts.

**B.** Insert the fully loaded clip from the left side of the blaster with the arrowheads pointing right.