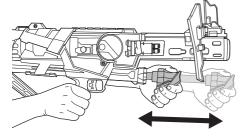

b

C. Pump sliding handle all the way forward and all the way back up to 18 times for maximum fire power.

D. Pull trigger and **release quickly** for **single fire**. Click OR Align 4 to blaster as shown.