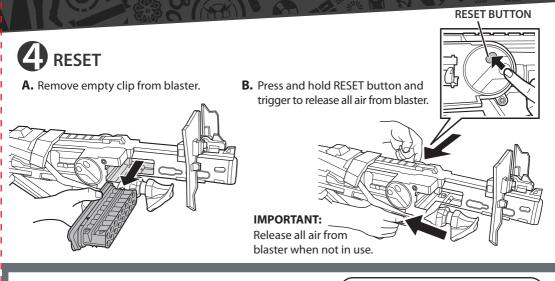

## PERFORMANCE TIPS

If rapid fire suddenly stops, try doing the following:

1. Check if there are empty slots in the clip. Press and release RESET button and pull trigger to advance clip one slot. At last empty slot, press and release RESET button and pull trigger to fire blaster.

2. Pump sliding handle again to restore air pressure as needed to fire remaining darts.

**3.** Clip may stop or slow down when dirt and lint gather in clip rails and blaster channels. For best performance, periodically wipe surfaces clean with paper towel (not included).