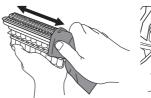

2. Pump sliding handle again to restore air pressure as needed to fire remaining darts.

**3.** Clip may stop or slow down when dirt and lint gather in clip rails and blaster channels. For best performance, periodically wipe surfaces clean with paper towel (not included).