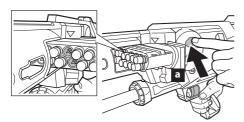

## PERFORMANCE TIPS

If rapid fire suddenly stops, try doing the following:

1. Check if there are empty slots in the clip. Press and release RESET button and pull trigger to advance clip one slot. At last empty slot, press and release RESET button and pull trigger to fire blaster.

2. Pump sliding handle again to restore air pressure as needed to fire remaining darts.

**3.** Clip may stop or slow down when dirt and lint gather in clip rails and blaster channels. For best performance, periodically wipe surfaces clean with paper towel (not included).