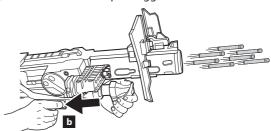

b

C. Pump sliding handle all the way forward and all the way back up to 18 times for maximum fire power.

D. Pull trigger and **release quickly** for **single fire**. Click OR Align 4 to blaster as shown.