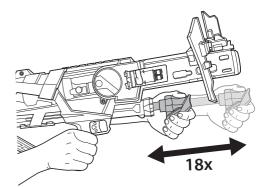

b

C. Pump sliding handle all the way forward and all the way back up to 18 times for maximum fire power.

D. Pull trigger and **release quickly** for **single fire**. Click OR Align 4 to blaster as shown.