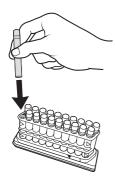

Please keep these instructions for future reference as they contain important information.

A. Activate shields.

B. To close shields.

а

A. Fully load clip with darts.

**B.** Insert the fully loaded clip from the left side of the blaster with the arrowheads pointing right.