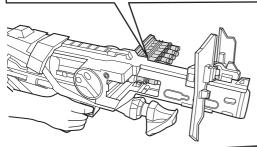

Please keep these instructions for future reference as they contain important information.

A. Activate shields.

B. To close shields.

а

A. Fully load clip with darts.

**B.** Insert the fully loaded clip from the left side of the blaster with the arrowheads pointing right.

b

C. Pump sliding handle all the way forward and all the way back up to 18 times for maximum fire power.

D. Pull trigger and **release quickly** for **single fire**. Click OR Align 4 to blaster as shown.