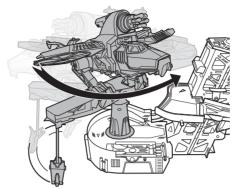

## **4** MORE WAYS TO PLAY

A2. ROTATE STRIKE HAWK™ TO FACE THE PLATFORM.

A3. MOVE CAR INTO COCKPIT, THEN LAUNCH ONTO PLATFORM.

A4. TILT CHOPPER FORWARD TO RELEASE CRANE, THEN "FLY" AWAY.

B. WORKS WITH OTHER ELITE RESCUE™ VEHICLES (SOLD SEPARATELY).