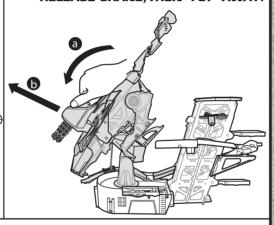

## **4** MORE WAYS TO PLAY

A2. ROTATE STRIKE HAWK™ TO FACE THE PLATFORM.

A3. MOVE CAR INTO COCKPIT, THEN LAUNCH ONTO PLATFORM.

A4. TILT CHOPPER FORWARD TO RELEASE CRANE, THEN "FLY" AWAY.

B. WORKS WITH OTHER ELITE RESCUE™ VEHICLES (SOLD SEPARATELY).