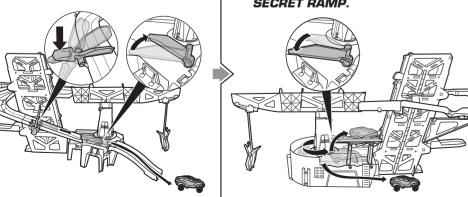

## **3** TO PLAY

A1. WORKING CRANE.

A2. MOVE CAR AROUND.

B1. DRIVE INTO ELEVATOR AND LIFT CAR TO SECOND FLOOR.

**B3. OPEN GATE AND SWITCH** 

THE RAMP.

**DIVERTER TO CONTINUE DOWN** 

B2. PUSH CAR OUT AND AROUND THE PLATFORM.

B4. ALTERNATIVELY, DIVERT CAR ONTO PLATFORM. USE LIFT FOR REPAIRS OR ROLL DOWN THE SECRET RAMP.

**BACK VIEW** 