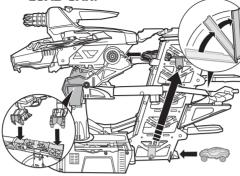

## **4** MORE WAYS TO PLAY

A2. ROTATE STRIKE HAWK™ TO FACE THE PLATFORM.

A3. MOVE CAR INTO COCKPIT, THEN LAUNCH ONTO PLATFORM.

A4. TILT CHOPPER FORWARD TO RELEASE CRANE, THEN "FLY" AWAY.

B. WORKS WITH OTHER ELITE RESCUE™ VEHICLES (SOLD SEPARATELY).