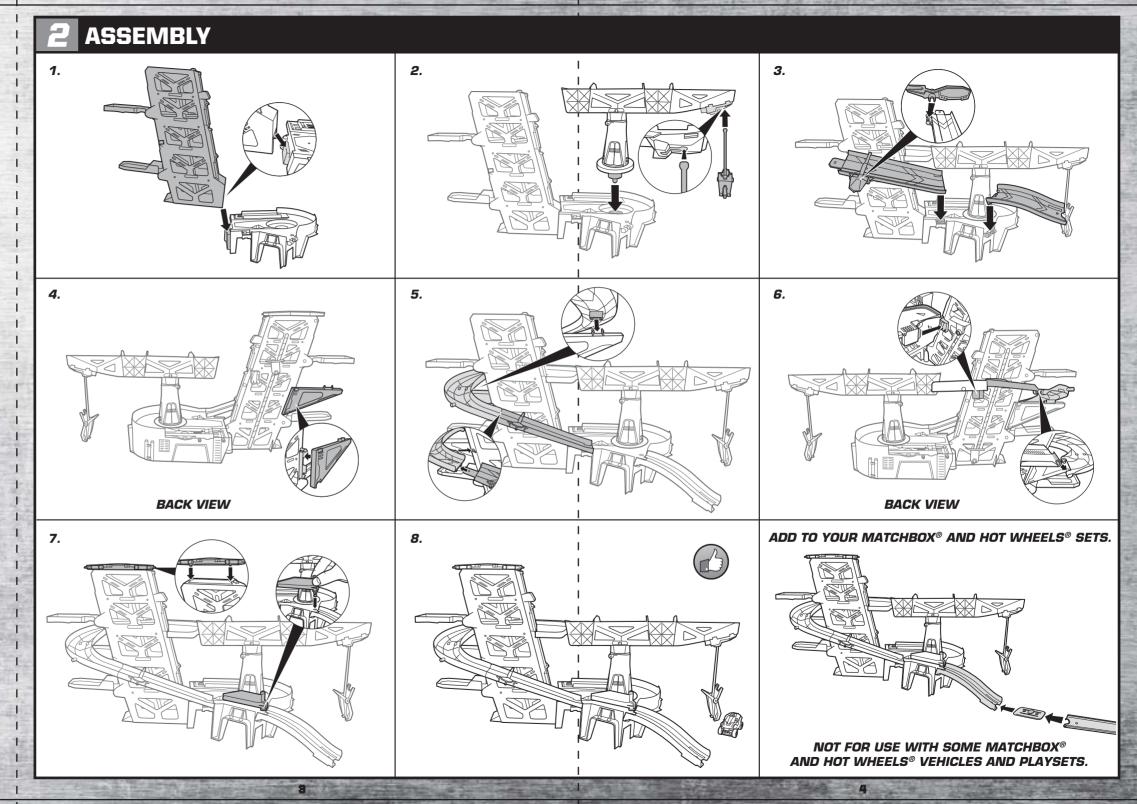

## **3** TO PLAY

A1. WORKING CRANE.

A2. MOVE CAR AROUND.

B1. DRIVE INTO ELEVATOR AND LIFT CAR TO SECOND FLOOR.

**B3. OPEN GATE AND SWITCH** 

THE RAMP.

**DIVERTER TO CONTINUE DOWN** 

B2. PUSH CAR OUT AND AROUND THE PLATFORM.

B4. ALTERNATIVELY, DIVERT CAR ONTO PLATFORM. USE LIFT FOR REPAIRS OR ROLL DOWN THE SECRET RAMP.

**BACK VIEW** 

## **4** MORE WAYS TO PLAY

A2. ROTATE STRIKE HAWK™ TO FACE THE PLATFORM.

A3. MOVE CAR INTO COCKPIT, THEN LAUNCH ONTO PLATFORM.

A4. TILT CHOPPER FORWARD TO RELEASE CRANE, THEN "FLY" AWAY.

B. WORKS WITH OTHER ELITE RESCUE™ VEHICLES (SOLD SEPARATELY).