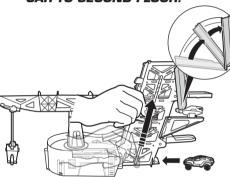

## **3** TO PLAY

A1. WORKING CRANE.



A2. MOVE CAR AROUND.



B1. DRIVE INTO ELEVATOR AND LIFT CAR TO SECOND FLOOR.



**B3. OPEN GATE AND SWITCH** 

THE RAMP.

**DIVERTER TO CONTINUE DOWN** 

B2. PUSH CAR OUT AND AROUND THE PLATFORM.



B4. ALTERNATIVELY, DIVERT CAR ONTO PLATFORM. USE LIFT FOR REPAIRS OR ROLL DOWN THE SECRET RAMP.

**BACK VIEW** 



## **4** MORE WAYS TO PLAY





A2. ROTATE STRIKE HAWK™ TO FACE THE PLATFORM.



A3. MOVE CAR INTO COCKPIT, THEN LAUNCH ONTO PLATFORM.



A4. TILT CHOPPER FORWARD TO RELEASE CRANE, THEN "FLY" AWAY.



B. WORKS WITH OTHER ELITE RESCUE™ VEHICLES (SOLD SEPARATELY).





4+ MATTEL CHN40-0970G1

ON A MISSION

INSTRUCTIONS: <u>MISSION:™rescue</u> headquarters™

## **CONTENTS**



©2015 Mattel. All Rights Reserved. Mattel, Inc., 636 Girard Avenue, East Aurora, NY 14052, U.S.A. Consumer Services 1-800-524-8697. Mattel U.K. Ltd., Vanwall Business Park, Maidenhead SL6