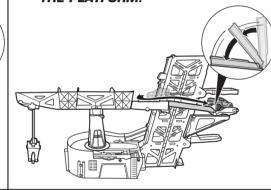

## **3** TO PLAY

A1. WORKING CRANE.



A2. MOVE CAR AROUND.



B1. DRIVE INTO ELEVATOR AND LIFT CAR TO SECOND FLOOR.



**B3. OPEN GATE AND SWITCH** 

THE RAMP.

**DIVERTER TO CONTINUE DOWN** 

B2. PUSH CAR OUT AND AROUND THE PLATFORM.



B4. ALTERNATIVELY, DIVERT CAR ONTO PLATFORM. USE LIFT FOR REPAIRS OR ROLL DOWN THE SECRET RAMP.

**BACK VIEW** 



## **4** MORE WAYS TO PLAY





A2. ROTATE STRIKE HAWK™ TO FACE THE PLATFORM.



A3. MOVE CAR INTO COCKPIT, THEN LAUNCH ONTO PLATFORM.



A4. TILT CHOPPER FORWARD TO RELEASE CRANE, THEN "FLY" AWAY.



B. WORKS WITH OTHER ELITE RESCUE™ VEHICLES (SOLD SEPARATELY).





4+ MATTEL CHN40-0970G1

ON A MISSION

INSTRUCTIONS: <u>MISSION:™rescue</u> headquarters™

## **CONTENTS**



©2015 Mattel. All Rights Reserved. Mattel, Inc., 636 Girard Avenue, East Aurora, NY 14052, U.S.A. Consumer Services 1-800-524-8697. Mattel U.K. Ltd., Vanwall Business Park, Maidenhead SL6 4UB. Helpline 01628 500303. Mattel Australia Pty., Ltd., Richmond, Victoria. 3121.Consumer Advisory Service - 1300 135