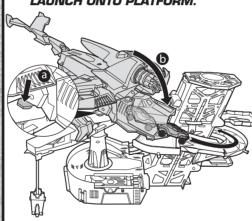

## **4** MORE WAYS TO PLAY

A2. ROTATE STRIKE HAWK™ TO FACE THE PLATFORM.

A3. MOVE CAR INTO COCKPIT, THEN LAUNCH ONTO PLATFORM.

A4. TILT CHOPPER FORWARD TO RELEASE CRANE, THEN "FLY" AWAY.

B. WORKS WITH OTHER ELITE RESCUE™ VEHICLES (SOLD SEPARATELY).