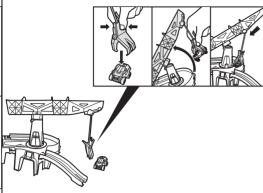

## **4** MORE WAYS TO PLAY

A2. ROTATE STRIKE HAWK™ TO FACE THE PLATFORM.

A3. MOVE CAR INTO COCKPIT, THEN LAUNCH ONTO PLATFORM.

A4. TILT CHOPPER FORWARD TO RELEASE CRANE, THEN "FLY" AWAY.

B. WORKS WITH OTHER ELITE RESCUE™ VEHICLES (SOLD SEPARATELY).