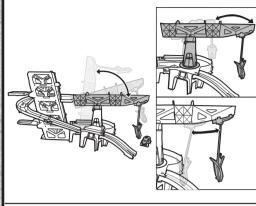

## **3** TO PLAY

A1. WORKING CRANE.

A2. MOVE CAR AROUND.

B1. DRIVE INTO ELEVATOR AND LIFT CAR TO SECOND FLOOR.

**B3. OPEN GATE AND SWITCH** 

THE RAMP.

**DIVERTER TO CONTINUE DOWN** 

B2. PUSH CAR OUT AND AROUND THE PLATFORM.

B4. ALTERNATIVELY, DIVERT CAR ONTO PLATFORM. USE LIFT FOR REPAIRS OR ROLL DOWN THE SECRET RAMP.

**BACK VIEW** 

## **4** MORE WAYS TO PLAY

A2. ROTATE STRIKE HAWK™ TO FACE THE PLATFORM.

A3. MOVE CAR INTO COCKPIT, THEN LAUNCH ONTO PLATFORM.

A4. TILT CHOPPER FORWARD TO RELEASE CRANE, THEN "FLY" AWAY.

B. WORKS WITH OTHER ELITE RESCUE™ VEHICLES (SOLD SEPARATELY).