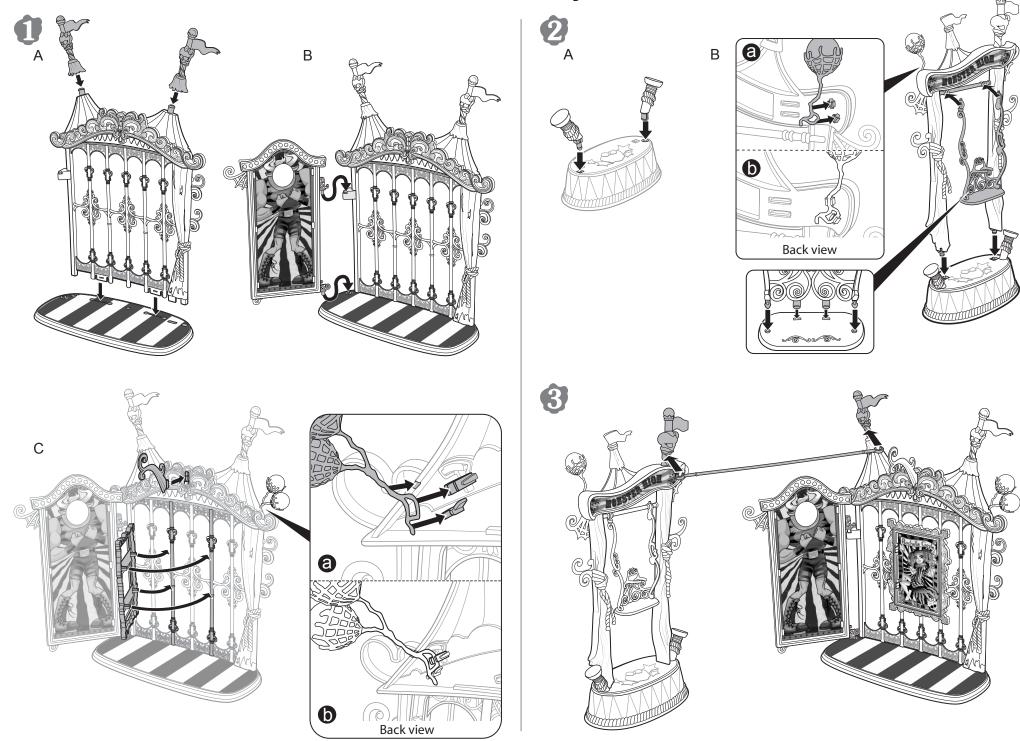

l Australia Pty., Ltd., Richmond,

Victoria. 3121.Consumer Advisory Service - 1300 135 312. Mattel East Asia Ltd., Room 503-09, North Tower, World Finance Centre, Harbour City, Tsimshatsui, HK, China. Tel.: (852) 3185-6500. Diimport & Diedarkan Oleh: Mattel Southeast Asia Pte. Ltd., No 19-1, Tower 3 Avenue 7, Bangsar South City, No 8, Jalan Kerinchi, 59200 Kuala Lumpur, Malaysia. Tel: 03-78803817, Fax: 03-78803867.





## INSTRUCTIONS

CONTENTS



MARNING: CHOKING HAZARD – Toy contains small balls and small parts. Not for children under 3 years. Please remove everything from the package and compare to the contents shown here. If any items are missing, please contact your local Mattel office. Keep these instructions for future reference as they contain important information.

## Assembly