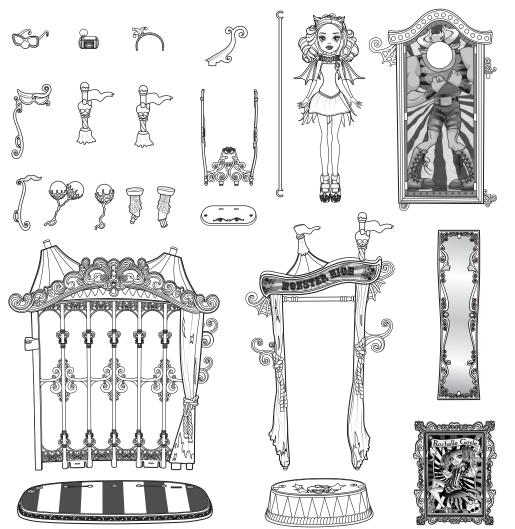

## INSTRUCTIONS

CONTENTS

MARNING: CHOKING HAZARD – Toy contains small balls and small parts. Not for children under 3 years. Please remove everything from the package and compare to the contents shown here. If any items are missing, please contact your local Mattel office. Keep these instructions for future reference as they contain important information.