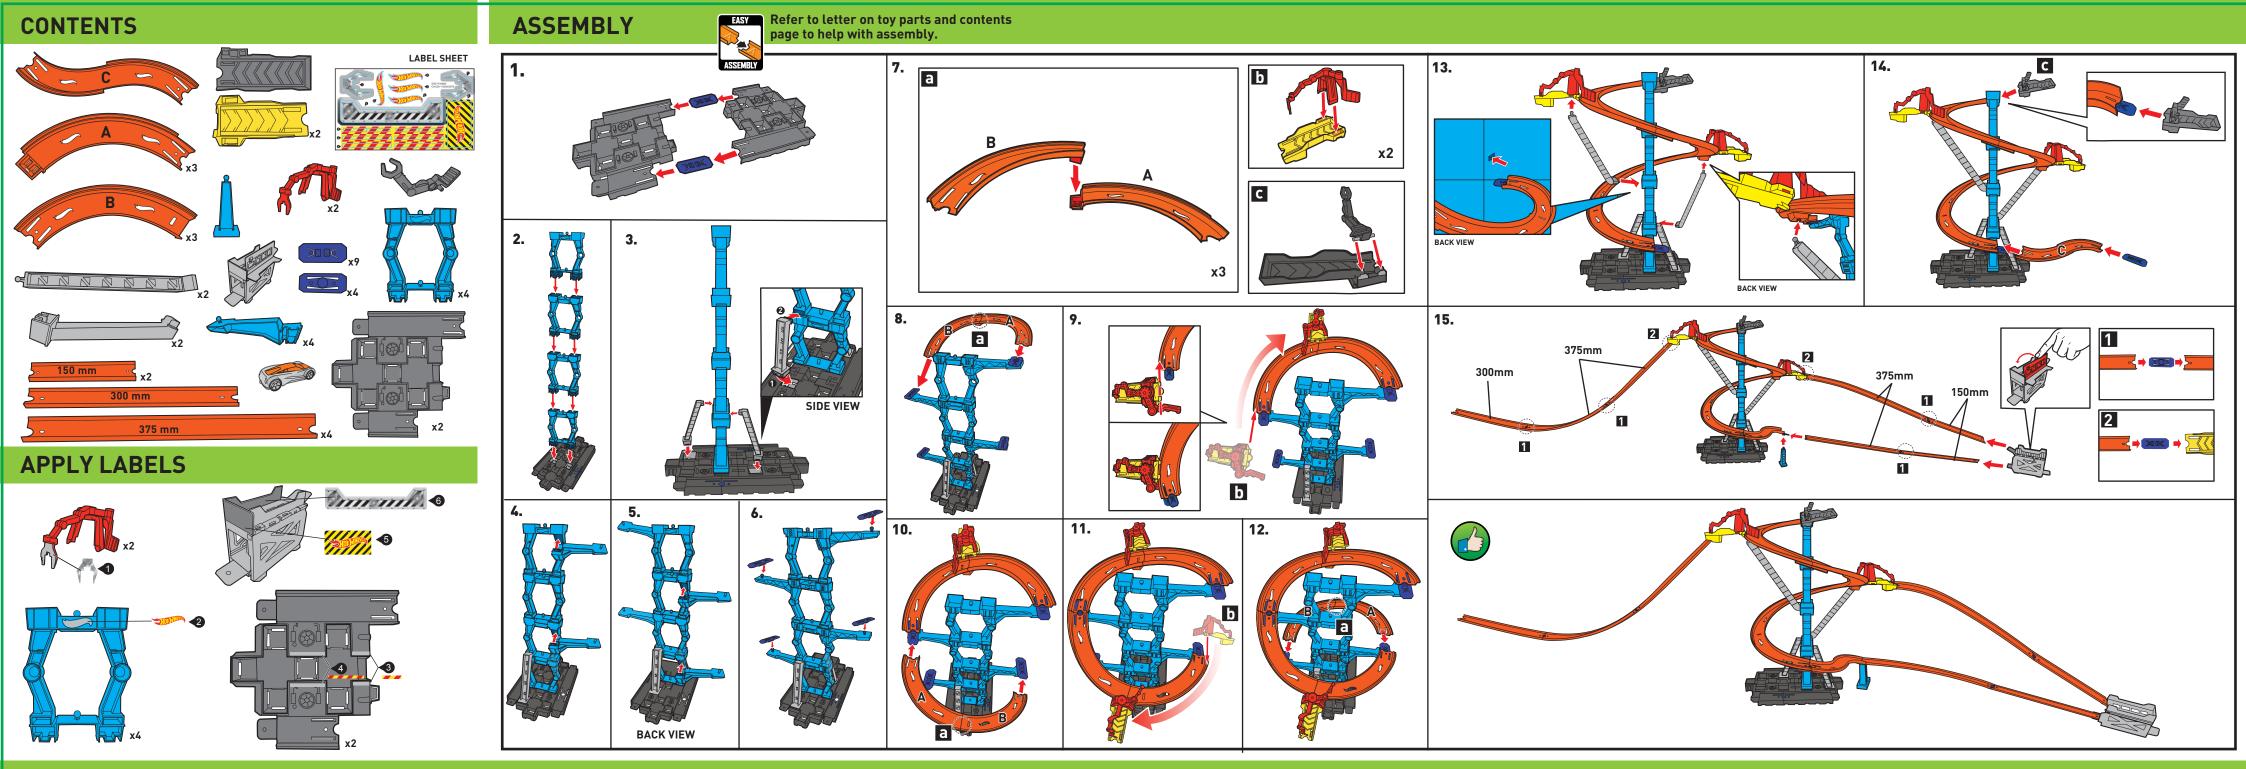

## **INSTRUCTIONS**

toothpick to remove lint.

WORKSHOP SPIRAL STACK-UP<sup>™</sup> STARTER SET

©2014 Mattel. All Rights Reserved. Mattel, Inc., 636 Girard Avenue, East Aurora, NY 14052, U.S.A. Consumer Services 1-800-524-8697. Mattel U.K. Ltd., Vanwall Business Park, Maidenhead SL6 4UB. Helpline 01628 500303. Mattel Australia Pty., Ltd., Richmond, Victoria. 3121.Consumer Advisory Service - 1300 135 312. Mattel East Asia Ltd., Room 503-09, North Tower, World Finance Centre, Harbour City, Tsimshatsui, HK, China. Diimport & Diedarkan Oleh: Mattel Southeast Asia Pte. Ltd., No 19-1, Tower 3 Avenue 7, Bangsar South City, No 8, Jalan Kerinchi, 59200 Kuala Lumpur, Malaysia. Tel: 03-78803817, Fax: 03-78803867.