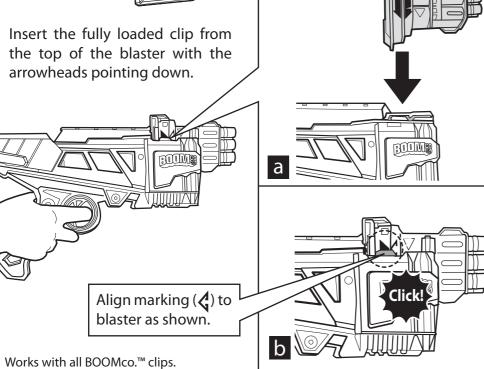

Please keep these instructions for future reference as they contain important information

**A.** Fully load clip with darts.

**B.** Insert the fully loaded clip from the top of the blaster with the arrowheads pointing down.