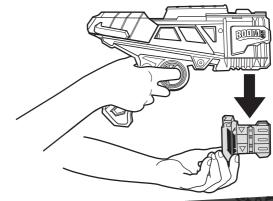

Please keep these instructions for future reference as they contain important information

**A.** Fully load clip with darts.

**B.** Insert the fully loaded clip from the top of the blaster with the arrowheads pointing down.