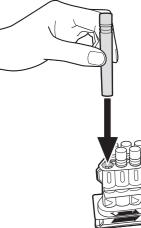

Please keep these instructions for future reference as they contain important information

**A.** Fully load clip with darts.

**B.** Insert the fully loaded clip from the top of the blaster with the arrowheads pointing down.