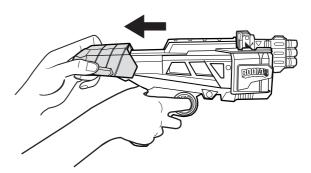

**A.** Pull slide all the way back and release.

**B.** Press trigger to fire! Pull slide back and press trigger again to fire the next dart!

C. Remove empty clip and reload!