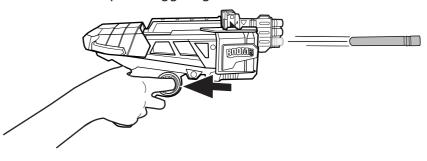

**A.** Pull slide all the way back and release.

**B.** Press trigger to fire! Pull slide back and press trigger again to fire the next dart!

C. Remove empty clip and reload!