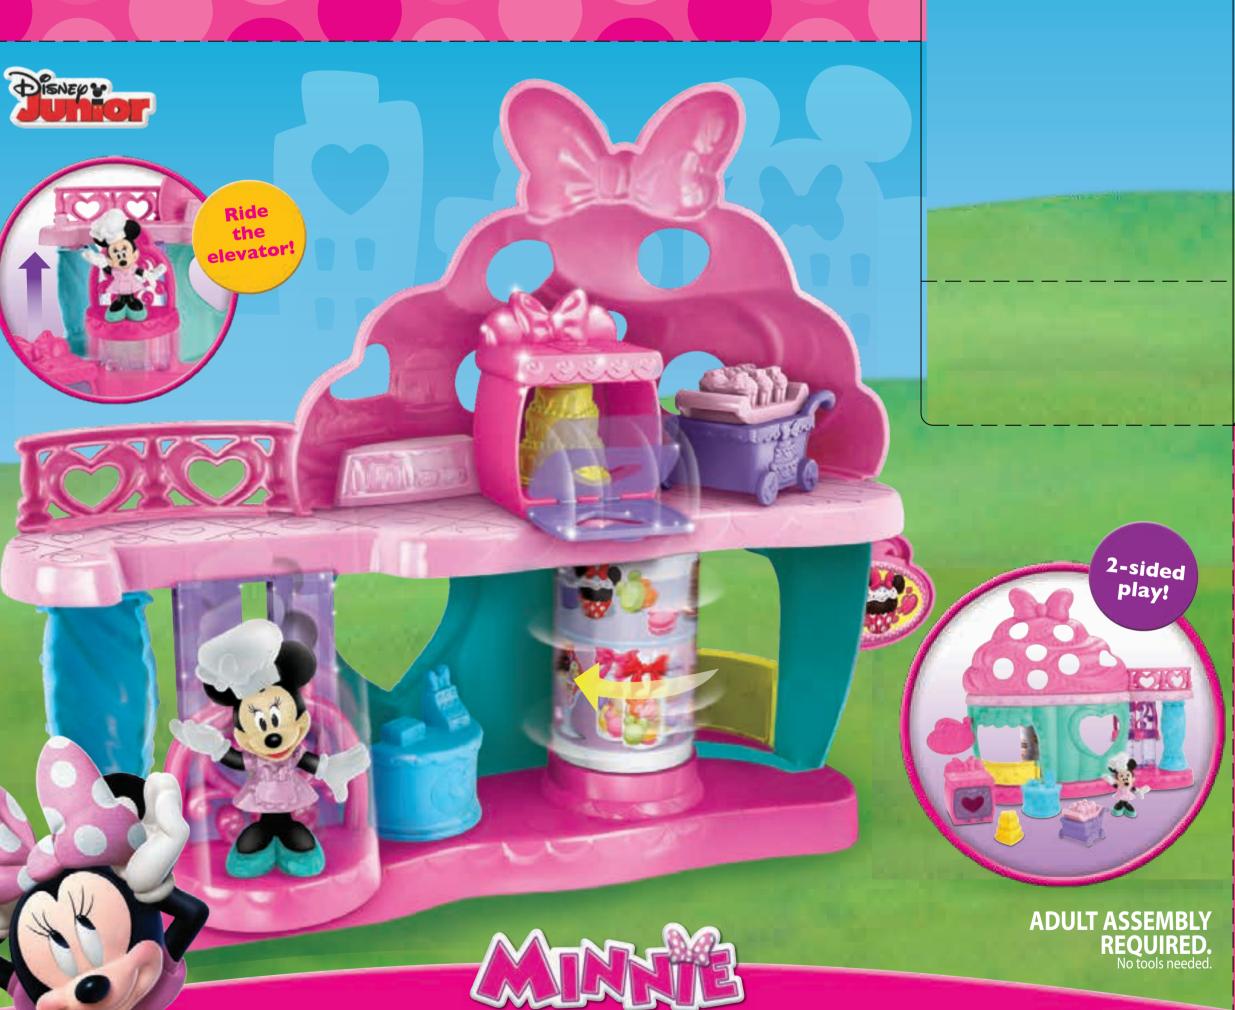

Helpline 01628 500303. Colors and decorations may vary.

Conforms to the safety requirements of ASTM F963.

**Bow-tiful Bake Shop** 

CJG88-0910 1100547369\_DOM

Fisher-Price®