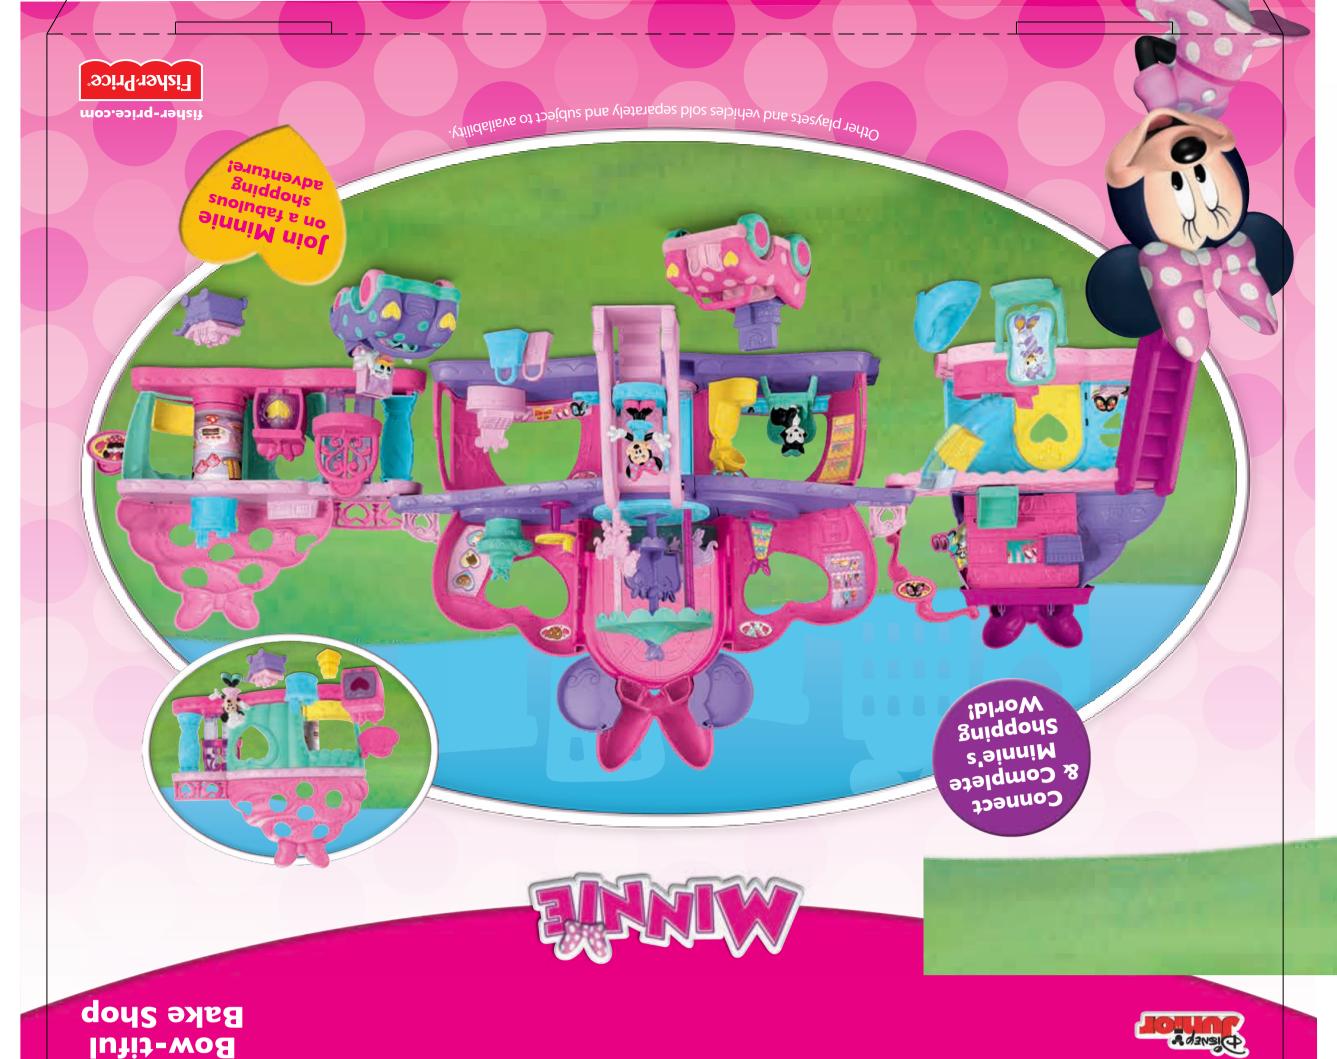

DATE:

SIGN OFF (GRAPHIC):

Include I/S

15W0127-3\_CJG88\_1100547369\_DOM

DIENED Y

Fisher-Price •

Also available:

**Bow-tiful Bake Shop** 