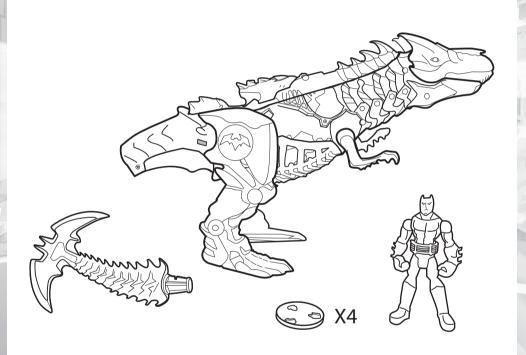

## **1 TO PLAY 1**

1.

**2.** Pull trigger to reveal launcher and open jaws!

**3.** Works with most **Batman**<sup>TM</sup>  $3^{3}/4^{\prime\prime}$  figures.

**2.** Crank tail up or down to adjust launcher angle.

**3.** Press tab to launch battle discs!

**The Joker** figure not included, sold separately.

WARNING: Do not aim at eyes or face. Only use projectiles supplied with this toy. Do not fire at point blank range.

## 3 TO PLAY 3

**1.** Pull trigger or push launcher down to reset.