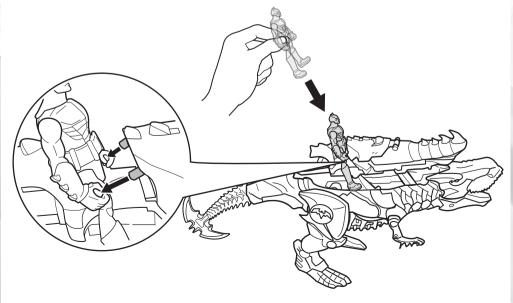

## **1 TO PLAY 1**

1.

**2.** Pull trigger to reveal launcher and open jaws!

**3.** Works with most **Batman**<sup>TM</sup>  $3^{3}/4^{\prime\prime}$  figures.

**2.** Crank tail up or down to adjust launcher angle.