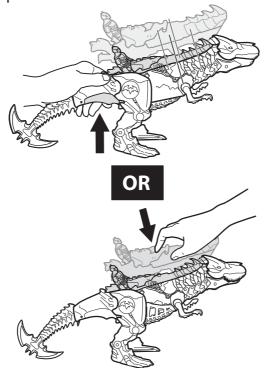

## **1 TO PLAY 1**

1.

**2.** Pull trigger to reveal launcher and open jaws!

**3.** Works with most **Batman**<sup>TM</sup>  $3^{3}/4^{\prime\prime}$  figures.

**2.** Crank tail up or down to adjust launcher angle.

**3.** Press tab to launch battle discs!

**The Joker** figure not included, sold separately.

WARNING: Do not aim at eyes or face. Only use projectiles supplied with this toy. Do not fire at point blank range.