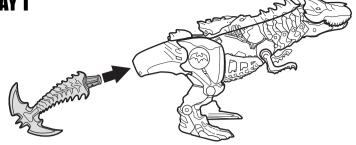

## **1 TO PLAY 1**

1.

**2.** Pull trigger to reveal launcher and open jaws!

**3.** Works with most **Batman**<sup>TM</sup>  $3^{3}/4^{\prime\prime}$  figures.

**2.** Crank tail up or down to adjust launcher angle.