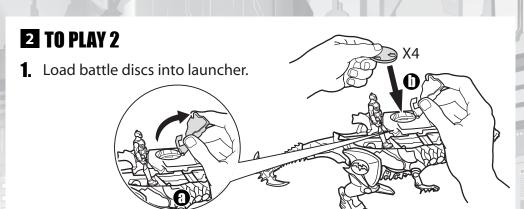

## **1 TO PLAY 1**

1.

**2.** Pull trigger to reveal launcher and open jaws!

**3.** Works with most **Batman**<sup>TM</sup>  $3^{3}/4^{\prime\prime}$  figures.

**2.** Crank tail up or down to adjust launcher angle.

**3.** Press tab to launch battle discs!

**The Joker** figure not included, sold separately.

WARNING: Do not aim at eyes or face. Only use projectiles supplied with this toy. Do not fire at point blank range.