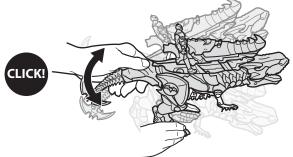

## **1 TO PLAY 1**

1.

**2.** Pull trigger to reveal launcher and open jaws!

**3.** Works with most **Batman**<sup>TM</sup>  $3^{3}/4^{\prime\prime}$  figures.

**2.** Crank tail up or down to adjust launcher angle.