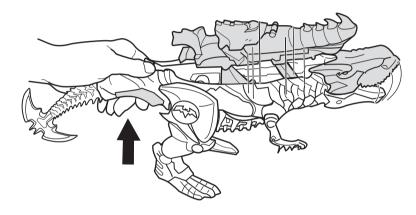

## **1 TO PLAY 1**

1.

**2.** Pull trigger to reveal launcher and open jaws!

**3.** Works with most **Batman**<sup>TM</sup>  $3^{3}/4^{\prime\prime}$  figures.

**2.** Crank tail up or down to adjust launcher angle.

**3.** Press tab to launch battle discs!

**The Joker** figure not included, sold separately.

WARNING: Do not aim at eyes or face. Only use projectiles supplied with this toy. Do not fire at point blank range.