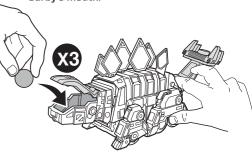

## CONTENTS

/ WARNING:

CHOKING HAZARD - Toy contains small balls. Not for children under 3 years. 3+

**TO PLAY** 

A. Push tail down to open Garby's mouth.

**B.** Keep hand on tail and load rocks into Garby's mouth.