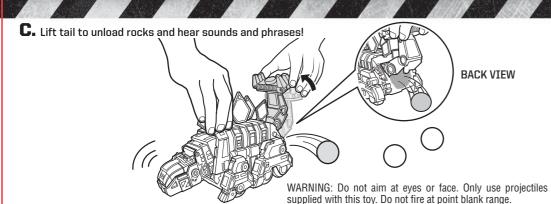

## CONTENTS

/ WARNING:

CHOKING HAZARD - Toy contains small balls. Not for children under 3 years. 3+

**TO PLAY** 

A. Push tail down to open Garby's mouth.

**B.** Keep hand on tail and load rocks into Garby's mouth.