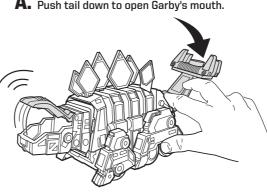

## CONTENTS

/ WARNING:

CHOKING HAZARD - Toy contains small balls. Not for children under 3 years. 3+

**TO PLAY** 

A. Push tail down to open Garby's mouth.

**B.** Keep hand on tail and load rocks into Garby's mouth.