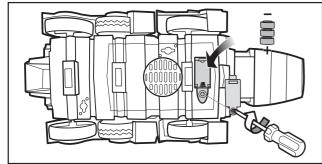

## **ATTERY INSTALLATION**

- Batteries included are for demonstration purposes only.
- . Replace the batteries if sounds distort.
- Unscrew the battery cover with a Phillips head screwdriver (not included).
- · Remove batteries and dispose of them safely.
- Install 3 new button cell (AG13, LR44) batteries in the orientation (+/-) shown.
- · Replace battery cover and tighten screw.
- For longer life, use alkaline batteries.