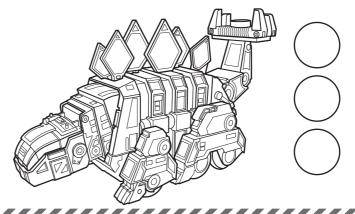

GARBY

**INSTRUCTIONS** 

Please keep these instructions for future reference as they contain important information.

## CONTENTS

/ WARNING:

CHOKING HAZARD - Toy contains small balls. Not for children under 3 years. 3+

**TO PLAY** 

A. Push tail down to open Garby's mouth.

**B.** Keep hand on tail and load rocks into Garby's mouth.