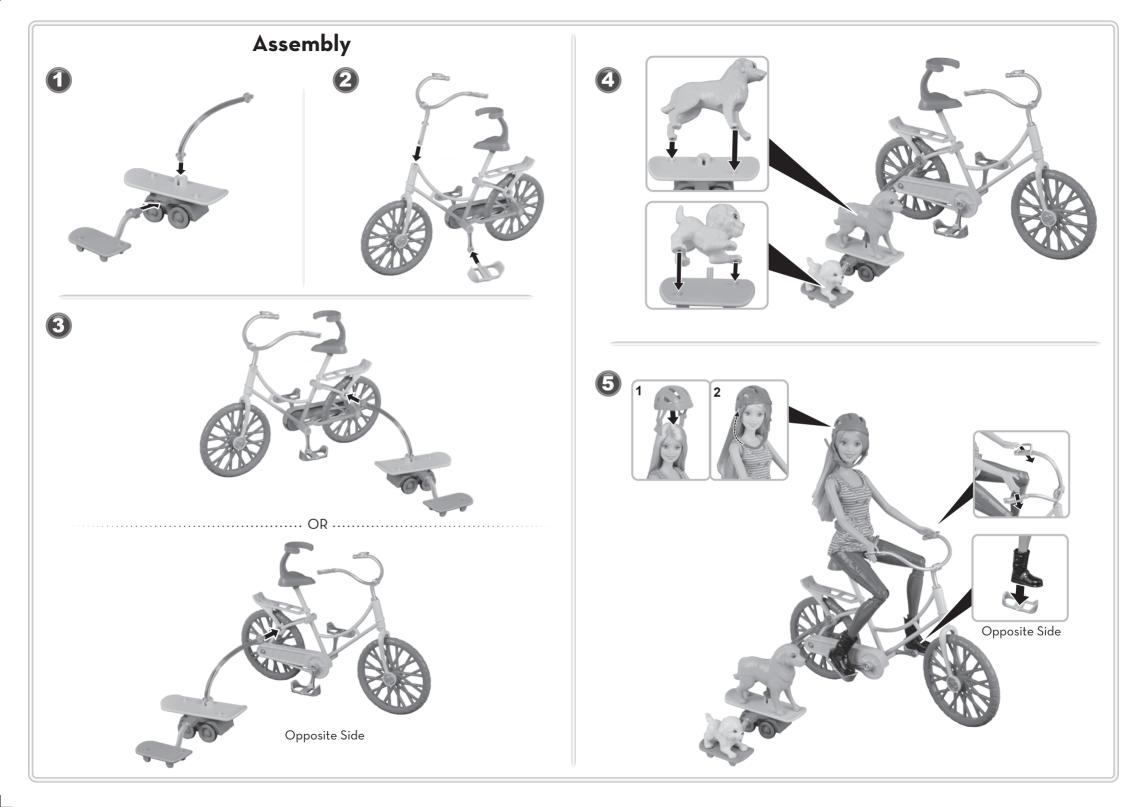

Contents: Please remove everything from the package and compare to the contents shown here. If any items are missing, please contact your local Mattel office. Keep these instructions for future reference as they contain important information.