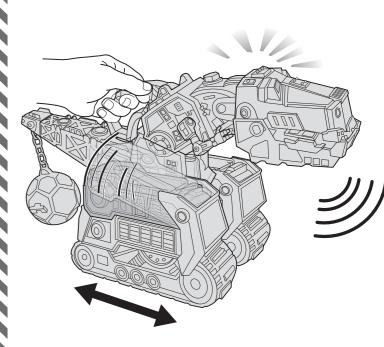

CMX42-0970 1100651213\_DOM

**DREAMWORKS** 

**A.** Move Ty Rux's head left and right.

**B.** Lift handle up and down for lights, sounds and chomping action!

C. Go low and chomp!

**D.** Roll around for lights and sounds!