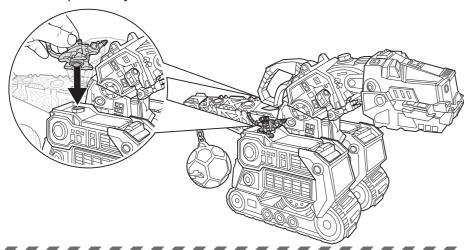

## 2 TO PLAY 2: HIDDEN STORAGE

Store Revvit and other reptools (not included) in these hidden storage!