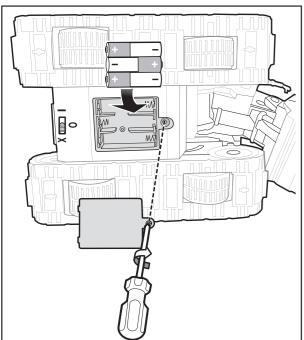

### **4** BATTERY INSTALLATION

- Batteries included are for demonstration purposes only.
- Replace the batteries if sounds become distorted or lights become dim.
- Unscrew the battery cover with a Phillips head screwdriver (not included).
- · Remove batteries and dispose of them safely.
- Install 3 AA (LR6) alkaline batteries in the orientation (+/-) shown.
- Replace battery cover and tighten screw.
- For longer life, use alkaline batteries.