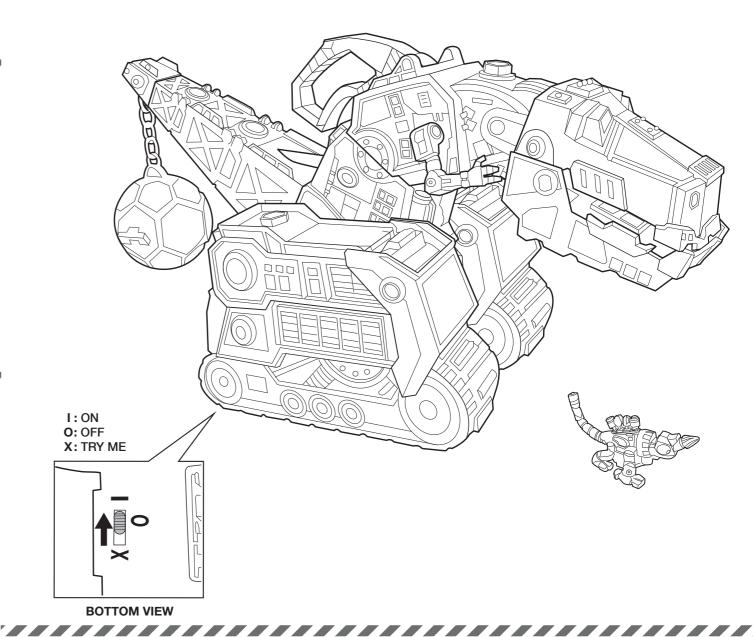

### **4** BATTERY INSTALLATION

- Batteries included are for demonstration purposes only.
- Replace the batteries if sounds become distorted or lights become dim.
- Unscrew the battery cover with a Phillips head screwdriver (not included).
- · Remove batteries and dispose of them safely.
- Install 3 AA (LR6) alkaline batteries in the orientation (+/-) shown.
- Replace battery cover and tighten screw.
- For longer life, use alkaline batteries.