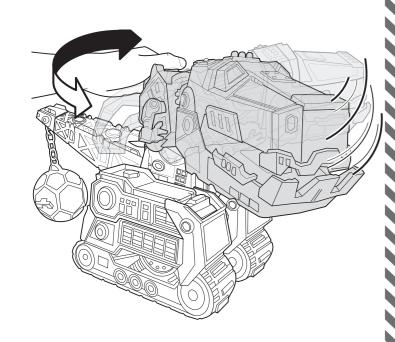

CMX42-0970 1100651213\_DOM

**DREAMWORKS** 

**A.** Move Ty Rux's head left and right.

**B.** Lift handle up and down for lights, sounds and chomping action!

C. Go low and chomp!

**D.** Roll around for lights and sounds!