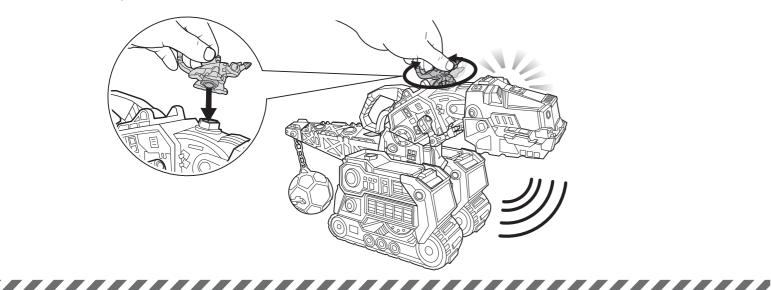

# TO PLAY 3: PLAY WITH REVVIT

A. Attach Revvit or other reptools to Ty Rux's sides!

**B.** Attach Revvit to Ty Rux's back, turn Revvit to hear them chat!