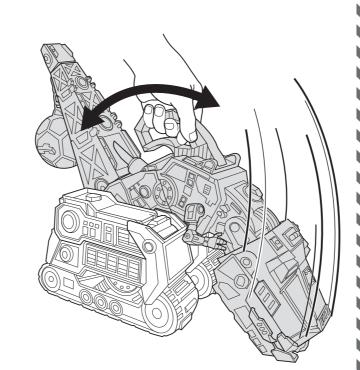

CMX42-0970 1100651213\_DOM

**DREAMWORKS** 

**A.** Move Ty Rux's head left and right.

**B.** Lift handle up and down for lights, sounds and chomping action!

C. Go low and chomp!

**D.** Roll around for lights and sounds!