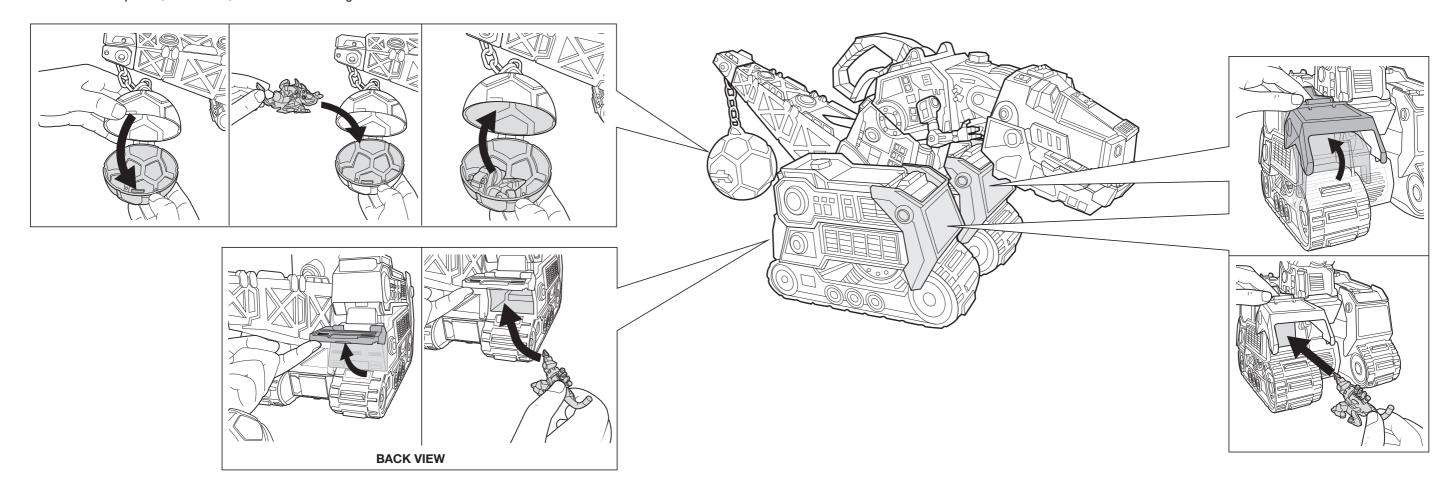

## 2 TO PLAY 2: HIDDEN STORAGE

Store Revvit and other reptools (not included) in these hidden storage!