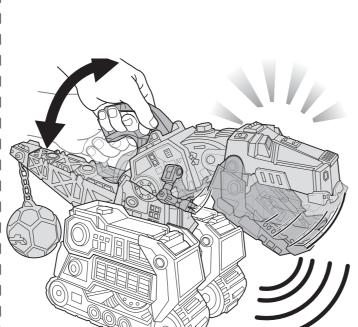

CMX42-0970 1100651213\_DOM

**DREAMWORKS** 

**A.** Move Ty Rux's head left and right.

**B.** Lift handle up and down for lights, sounds and chomping action!

C. Go low and chomp!

**D.** Roll around for lights and sounds!