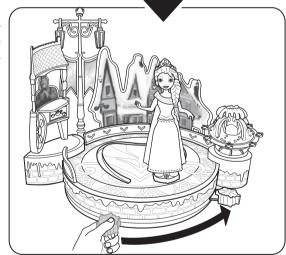

## PERFORMANCE TIPS

For proper performance, the handle must be on the far right of the curve when Elsa is in the center of the rink.

Push handle to the far right when Elsa is in the center and the handle is out of position.