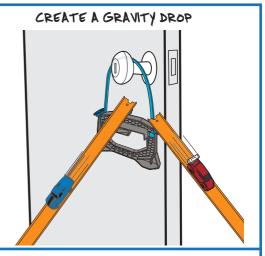

#### **EXPERIMENT WITH BALANCE:**

Will the force of the loop cause the car to go?

NOTE: FOR BEST PERFORMANCE, PLAY ON A HARD SMOOTH SURFACE.