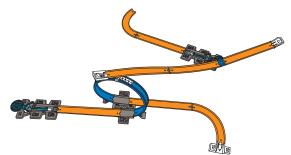

DER'S GUIDE BREAKDOWN

| HERE'S WHAT YOU GET!          | 3  |
|-------------------------------|----|
| HERE'S HOW YOU START!         | 3  |
| CHOOSE YOUR BUILD!            | 5  |
| BUILD 1                       | 6  |
| BUILD 2                       | 8  |
| BUILD 3                       | 10 |
| BUILD 4                       | 12 |
| HERE'S WHAT'S COOL!           | 14 |
| WHAT IF?                      | 15 |
| HERE'S WHAT ELSE YOU CAN GET: | 16 |



NOT FOR USE WITH SOME HOT WHEELS® VEHICLES.
INCLUDES ONE VEHICLE. OTHER VEHICLES SHOWN SOLD SEPARATELY.

# **HERE'S HOW YOU START!**

#### **APPLY LABELS**



# **HERE'S HOW YOU START!**

#### **BUILD THE STUNT HANDLE**





# **CHOOSE YOUR BUILD!**

### **BUILD 1**

**INSTRUCTIONS ON PAGE 6** 



### **BUILD 2**

**INSTRUCTIONS ON PAGE 8** 



### **BUILD 3**

**INSTRUCTIONS ON PAGE 10** 



### **BUILD 4**

**INSTRUCTIONS ON PAGE 12** 



COLORS AND DECORATIONS MAY VARY.

#### **HERES WHAT YOU NEED:**





 $\boldsymbol{1}_{\:\raisebox{1pt}{\text{\circle*{1.5}}}}$  connect the track to the pivot point on the loop as shown.





### BUILDER'S TIP: HOW TO USE THE LAUNCHERS



PULL THE LAUNCHER ACROSS AND UP AS SHOWN



PULL BACK AND LOCK INTO THE GROOVE TO SELECT YOUR SPEED



**NOW LOAD YOUR CAR** 



#### **EXPERIMENT WITH BALANCE:**

Will the force of the loop cause the car to go?



NOTE: FOR BEST PERFORMANCE, PLAY ON A HARD SMOOTH SURFACE.

#### **HERES WHAT YOU NEED:**











#### **HERES WHAT YOU NEED:**









#### **HERES WHAT YOU NEED:**







1. BUILD AS SHOWN ON A RAISED SURFACE.



NOTE: PLAY ON CARPET TO PR