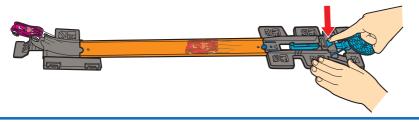

### BUILDER'S TIP: HOW TO USE THE LAUNCHERS

PULL THE LAUNCHER ACROSS AND UP AS SHOWN

PULL BACK AND LOCK INTO THE GROOVE TO SELECT YOUR SPEED

**NOW LOAD YOUR CAR** 