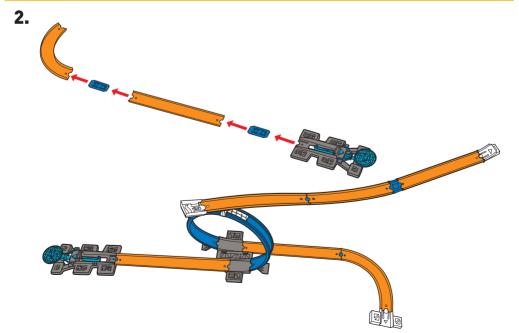

#### **HERES WHAT YOU NEED:**

#### **HERES WHAT YOU NEED:**

1. BUILD AS SHOWN ON A RAISED SURFACE.

NOTE: PLAY ON CARPET TO PROTECT YOUR CARS FROM DAMAGE.