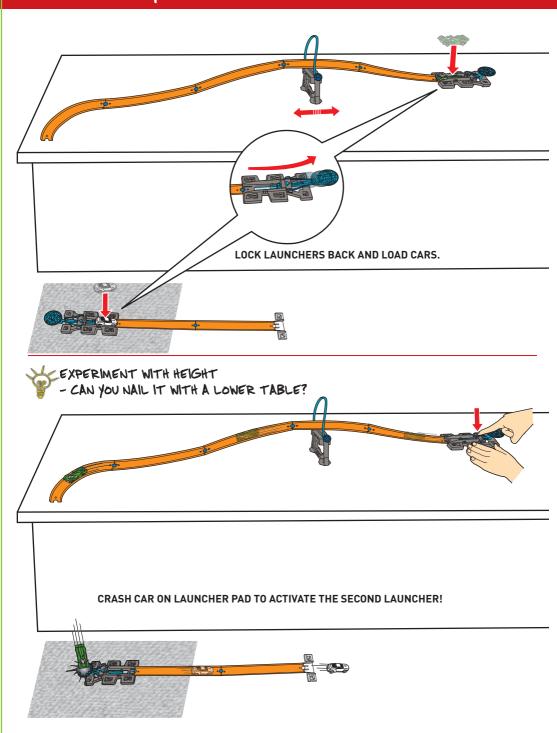

### BUILDER'S TIP: HOW TO USE THE LAUNCHERS

PULL THE LAUNCHER ACROSS AND UP AS SHOWN

PULL BACK AND LOCK INTO THE GROOVE TO SELECT YOUR SPEED

**NOW LOAD YOUR CAR** 

#### **EXPERIMENT WITH BALANCE:**

Will the force of the loop cause the car to go?

NOTE: FOR BEST PERFORMANCE, PLAY ON A HARD SMOOTH SURFACE.

# **HERE'S WHAT'S COOL!**

TURN THE LOOP BASE INTO A JUMP FOR YOUR LAUNCHES!