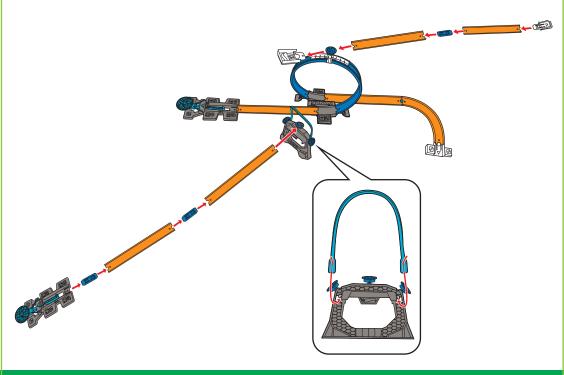

#### **HERES WHAT YOU NEED:**

 $\boldsymbol{1}_{\:\raisebox{1pt}{\text{\circle*{1.5}}}}$  connect the track to the pivot point on the loop as shown.