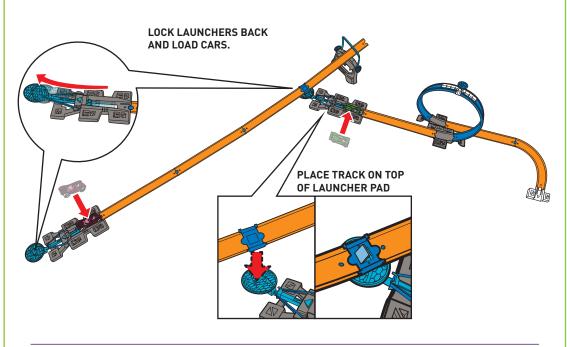

### BUILDER'S TIP: HOW TO USE THE LAUNCHERS

PULL THE LAUNCHER ACROSS AND UP AS SHOWN

PULL BACK AND LOCK INTO THE GROOVE TO SELECT YOUR SPEED

**NOW LOAD YOUR CAR** 

#### **HERES WHAT YOU NEED:**

#### **HERES WHAT YOU NEED:**

1. BUILD AS SHOWN ON A RAISED SURFACE.

NOTE: PLAY ON CARPET TO PROTECT YOUR CARS FROM DAMAGE.