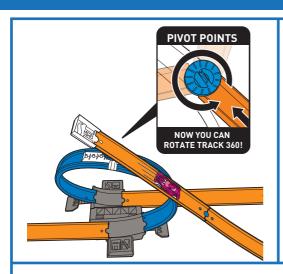

#### **HERES WHAT YOU NEED:**

 $\boldsymbol{1}_{\:\raisebox{1pt}{\text{\circle*{1.5}}}}$  connect the track to the pivot point on the loop as shown.