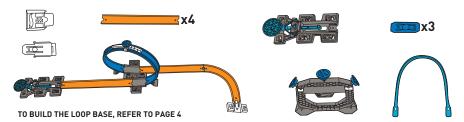

#### **HERES WHAT YOU NEED:**

 $\boldsymbol{1}_{\:\raisebox{1pt}{\text{\circle*{1.5}}}}$  connect the track to the pivot point on the loop as shown.

#### **HERES WHAT YOU NEED:**

#### **HERES WHAT YOU NEED:**

1. BUILD AS SHOWN ON A RAISED SURFACE.

NOTE: PLAY ON CARPET TO PROTECT YOUR CARS FROM DAMAGE.