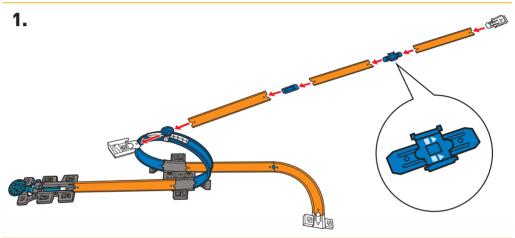

#### **HERES WHAT YOU NEED:**

 $\boldsymbol{1}_{\:\raisebox{1pt}{\text{\circle*{1.5}}}}$  connect the track to the pivot point on the loop as shown.