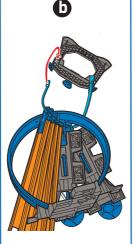

#### **HERES WHAT YOU NEED:**

 $\boldsymbol{1}_{\:\raisebox{1pt}{\text{\circle*{1.5}}}}$  connect the track to the pivot point on the loop as shown.

### BUILDER'S TIP: HOW TO USE THE LAUNCHERS

PULL THE LAUNCHER ACROSS AND UP AS SHOWN

PULL BACK AND LOCK INTO THE GROOVE TO SELECT YOUR SPEED

**NOW LOAD YOUR CAR** 