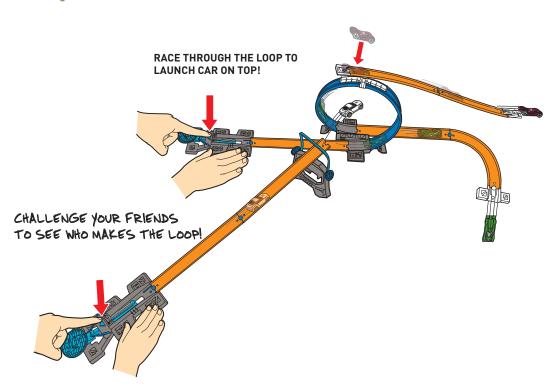

#### **HERES WHAT YOU NEED:**

 $\boldsymbol{1}_{\:\raisebox{1pt}{\text{\circle*{1.5}}}}$  connect the track to the pivot point on the loop as shown.

#### **EXPERIMENT WITH BALANCE:**

Will the force of the loop cause the car to go?

NOTE: FOR BEST PERFORMANCE, PLAY ON A HARD SMOOTH SURFACE.