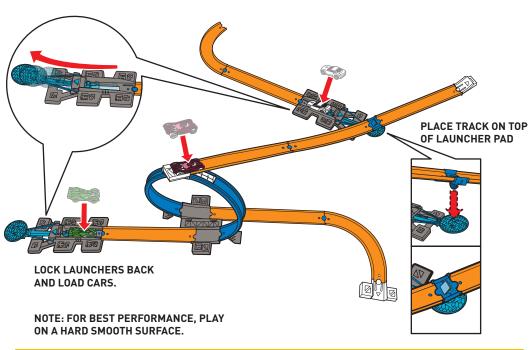

### BUILDER'S TIP: HOW TO USE THE LAUNCHERS

PULL THE LAUNCHER ACROSS AND UP AS SHOWN

PULL BACK AND LOCK INTO THE GROOVE TO SELECT YOUR SPEED

**NOW LOAD YOUR CAR** 

#### **EXPERIMENT WITH BALANCE:**

Will the force of the loop cause the car to go?

NOTE: FOR BEST PERFORMANCE, PLAY ON A HARD SMOOTH SURFACE.