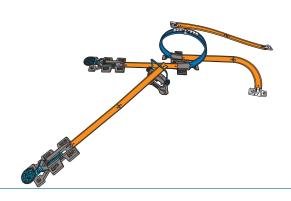

NEL!

WWW.YOUTUBE.COM/HOTWHEELS.



### THE BUILDER'S GUIDE BREAKDOWN

| HERE'S WHAT YOU GET!          | 3  |
|-------------------------------|----|
| HERE'S HOW YOU START!         | 3  |
| CHOOSE YOUR BUILD!            | 5  |
| BUILD 1                       | 6  |
| BUILD 2                       | 8  |
| BUILD 3                       | 10 |
| BUILD 4                       | 12 |
| HERE'S WHAT'S COOL!           | 14 |
| WHAT IF?                      | 15 |
| HERE'S WHAT ELSE YOU CAN GET: | 16 |



NOT FOR USE WITH SOME HOT WHEELS® VEHICLES.
INCLUDES ONE VEHICLE. OTHER VEHICLES SHOWN SOLD SEPARATELY.

# **HERE'S HOW YOU START!**

#### **APPLY LABELS**



# **HERE'S HOW YOU START!**

#### **BUILD THE STUNT HANDLE**





# **CHOOSE YOUR BUILD!**

### **BUILD 1**

**INSTRUCTIONS ON PAGE 6** 



### **BUILD 2**

**INSTRUCTIONS ON PAGE 8** 



### **BUILD 3**

**INSTRUCTIONS ON PAGE 10** 



### **BUILD 4**

**INSTRUCTIONS ON PAGE 12** 



COLORS AND DECORATIONS MAY VARY.

#### **HERES WHAT YOU NEED:**





 $\boldsymbol{1}_{\:\raisebox{1pt}{\text{\circle*{1.5}}}}$  connect the track to the pivot point on the loop as shown.





### BUILDER'S TIP: HOW TO USE THE LAUNCHERS



PULL THE LAUNCHER ACROSS AND UP AS SHOWN



PULL BACK AND LOCK INTO THE GROOVE TO SELECT YOUR SPEED



**NOW LOAD YOUR CAR** 



#### **EXPERIMENT WITH BALANCE:**

Will the force of the loop cause the car to go?



NOTE: FOR BEST PERFORMANCE, PLAY ON A HARD SMOOTH SURFACE.

#### **HERES WHAT YOU NEED:**











#### **HERES WHAT YOU NEED:**









#### **HERES WHAT YOU NEED:**







1. BUILD AS SHOWN ON