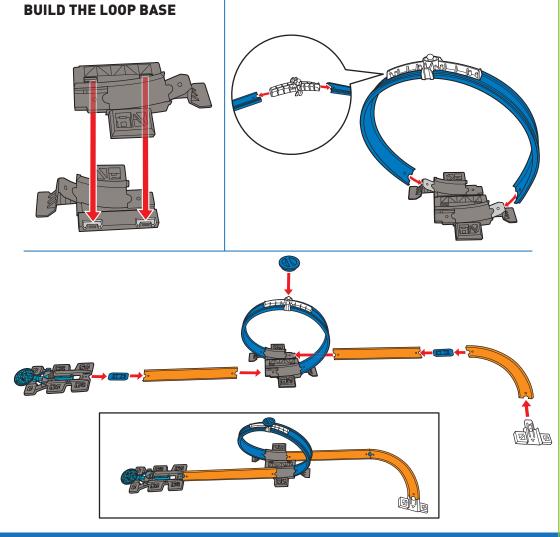

#### **HERES WHAT YOU NEED:**

 $\boldsymbol{1}_{\:\raisebox{1pt}{\text{\circle*{1.5}}}}$  connect the track to the pivot point on the loop as shown.

### BUILDER'S TIP: HOW TO USE THE LAUNCHERS

PULL THE LAUNCHER ACROSS AND UP AS SHOWN

PULL BACK AND LOCK INTO THE GROOVE TO SELECT YOUR SPEED

**NOW LOAD YOUR CAR** 

#### **EXPERIMENT WITH BALANCE:**

Will the force of the loop cause the car to go?

NOTE: FOR BEST PERFORMANCE, PLAY ON A HARD SMOOTH SURFACE.