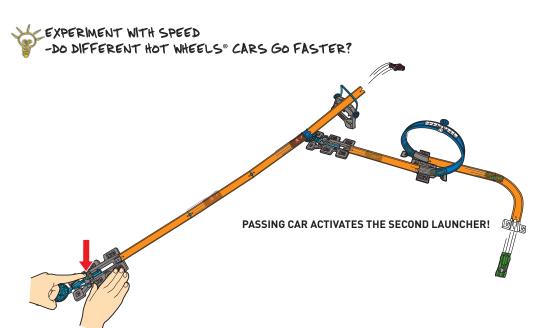

NAIL THE JUMP!

BUILDER'S GUIDE

EXPERIMENT WITH SPEED

✓ WARNING: CHOKING HAZARD - Small parts. Not for children under 3 years.

HANG ON TO THIS GUIDE, IT HAS KEY INFORMATION TO BUILD RAD STUNTS!

STARTER KIT

CONGRATULATIONS. You just gained access to the unlimited world of Track Builder and now YOU are in the driving seat. Create your own outrageous stunts, experiment with speed and keep challenging yourself. Are you ready to get your wheels turning? Grab your car and go.....MAKE IT EPIC!

### BUILDER'S TIP: HOW TO USE THE LAUNCHERS

PULL THE LAUNCHER ACROSS AND UP AS SHOWN

PULL BACK AND LOCK INTO THE GROOVE TO SELECT YOUR SPEED

**NOW LOAD YOUR CAR** 

#### **EXPERIMENT WITH BALANCE:**

Will the force of the loop cause the car to go?

NOTE: FOR BEST PERFORMANCE, PLAY ON A HARD SMOOTH SURFACE.