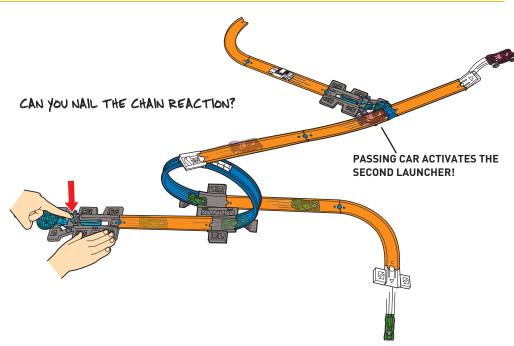

#### **HERES WHAT YOU NEED:**

#### **HERES WHAT YOU NEED:**

1. BUILD AS SHOWN ON A RAISED SURFACE.

NOTE: PLAY ON CARPET TO PROTECT YOUR CARS FROM DAMAGE.