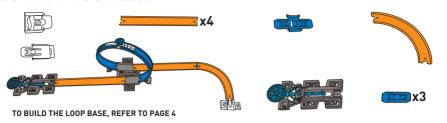

#### **HERES WHAT YOU NEED:**

#### **HERES WHAT YOU NEED:**

1. BUILD AS SHOWN ON A RAISED SURFACE.

NOTE: PLAY ON CARPET TO PROTECT YOUR CARS FROM DAMAGE.