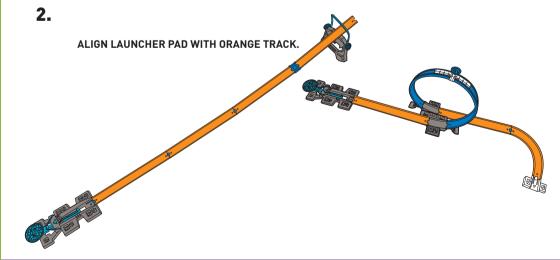

#### **HERES WHAT YOU NEED:**

#### **HERES WHAT YOU NEED:**

1. BUILD AS SHOWN ON A RAISED SURFACE.

NOTE: PLAY ON CARPET TO PROTECT YOUR CARS FROM DAMAGE.