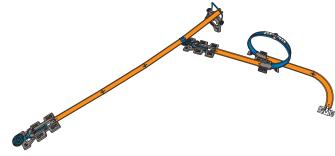

| 3  |
|-------------------------------|----|
| HERE'S HOW YOU START!         | 3  |
| CHOOSE YOUR BUILD!            | 5  |
| BUILD 1                       | 6  |
| BUILD 2                       | 8  |
| BUILD 3                       | 10 |
| BUILD 4                       | 12 |
| HERE'S WHAT'S COOL!           | 14 |
| WHAT IF?                      | 15 |
| HERE'S WHAT ELSE YOU CAN GET: | 16 |



NOT FOR USE WITH SOME HOT WHEELS® VEHICLES.
INCLUDES ONE VEHICLE. OTHER VEHICLES SHOWN SOLD SEPARATELY.

# **HERE'S HOW YOU START!**

#### **APPLY LABELS**



# **HERE'S HOW YOU START!**

#### **BUILD THE STUNT HANDLE**





# **CHOOSE YOUR BUILD!**

### **BUILD 1**

**INSTRUCTIONS ON PAGE 6** 



### **BUILD 2**

**INSTRUCTIONS ON PAGE 8** 



### **BUILD 3**

**INSTRUCTIONS ON PAGE 10** 



### **BUILD 4**

**INSTRUCTIONS ON PAGE 12** 



COLORS AND DECORATIONS MAY VARY.

#### **HERES WHAT YOU NEED:**





 $\boldsymbol{1}_{\:\raisebox{1pt}{\text{\circle*{1.5}}}}$  connect the track to the pivot point on the loop as shown.





### BUILDER'S TIP: HOW TO USE THE LAUNCHERS



PULL THE LAUNCHER ACROSS AND UP AS SHOWN



PULL BACK AND LOCK INTO THE GROOVE TO SELECT YOUR SPEED



**NOW LOAD YOUR CAR** 



#### **EXPERIMENT WITH BALANCE:**

Will the force of the loop cause the car to go?



NOTE: FOR BEST PERFORMANCE, PLAY ON A HARD SMOOTH SURFACE.

#### **HERES WHAT YOU NEED:**











#### **HERES WHAT YOU NEED:**









#### **HERES WHAT YOU NEED:**







1. BUILD AS SHOWN ON A RAISED SURFACE.



NOTE: PLAY ON CARPET TO PROTECT YOUR CARS FROM DAMAGE.



# **HERE'S WHAT'S