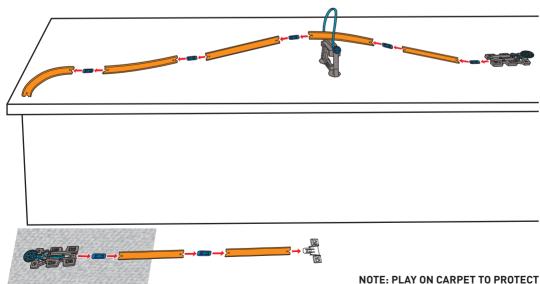

#### **HERES WHAT YOU NEED:**

1. BUILD AS SHOWN ON A RAISED SURFACE.

NOTE: PLAY ON CARPET TO PROTECT YOUR CARS FROM DAMAGE.