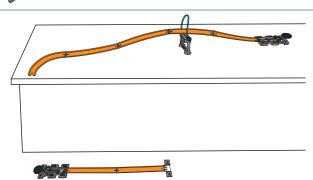

#### **HERES WHAT YOU NEED:**

1. BUILD AS SHOWN ON A RAISED SURFACE.

NOTE: PLAY ON CARPET TO PROTECT YOUR CARS FROM DAMAGE.