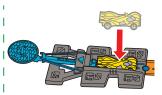

### BUILDER'S TIP: HOW TO USE THE LAUNCHERS

PULL THE LAUNCHER ACROSS AND UP AS SHOWN

PULL BACK AND LOCK INTO THE GROOVE TO SELECT YOUR SPEED

**NOW LOAD YOUR CAR** 