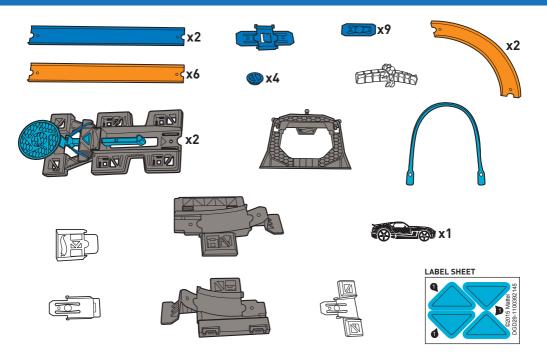

#### **HERES WHAT YOU NEED:**

#### **HERES WHAT YOU NEED:**

1. BUILD AS SHOWN ON A RAISED SURFACE.

NOTE: PLAY ON CARPET TO PROTECT YOUR CARS FROM DAMAGE.