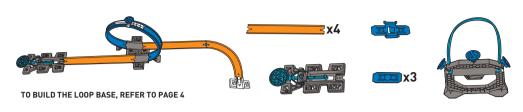

#### **HERES WHAT YOU NEED:**

 $\boldsymbol{1}_{\:\raisebox{1pt}{\text{\circle*{1.5}}}}$  connect the track to the pivot point on the loop as shown.

#### **HERES WHAT YOU NEED:**