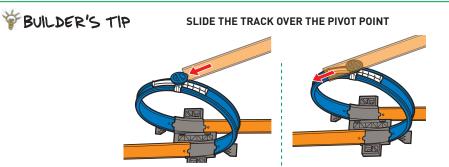

#### **HERES WHAT YOU NEED:**

 $\boldsymbol{1}_{\:\raisebox{1pt}{\text{\circle*{1.5}}}}$  connect the track to the pivot point on the loop as shown.