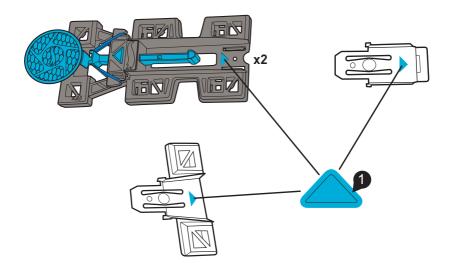

ar and go.....MAKE IT EPIC!



PARENTS: FOR EPIC TRACK IDEAS, HOW-TO VIDEOS AND AWESOME ENTERTAINMENT, CHECK OUT THE HOT WHEELS YOUTUBE CHANNEL!

WWW.YOUTUBE.COM/HOTWHEELS.



### THE BUILDER'S GUIDE BREAKDOWN

| HERE'S WHAT YOU GET!          | 3  |
|-------------------------------|----|
| HERE'S HOW YOU START!         | 3  |
| CHOOSE YOUR BUILD!            | 5  |
| BUILD 1                       | 6  |
| BUILD 2                       | 8  |
| BUILD 3                       | 10 |
| BUILD 4                       | 12 |
| HERE'S WHAT'S COOL!           | 14 |
| WHAT IF?                      | 15 |
| HERE'S WHAT ELSE YOU CAN GET: | 16 |



NOT FOR USE WITH SOME HOT WHEELS® VEHICLES.
INCLUDES ONE VEHICLE. OTHER VEHICLES SHOWN SOLD SEPARATELY.

# **HERE'S HOW YOU START!**

#### **APPLY LABELS**



# **HERE'S HOW YOU START!**

#### **BUILD THE STUNT HANDLE**





# **CHOOSE YOUR BUILD!**

### **BUILD 1**

**INSTRUCTIONS ON PAGE 6** 



### **BUILD 2**

**INSTRUCTIONS ON PAGE 8** 



### **BUILD 3**

**INSTRUCTIONS ON PAGE 10** 



### **BUILD 4**

**INSTRUCTIONS ON PAGE 12** 



COLORS AND DECORATIONS MAY VARY.

#### **HERES WHAT YOU NEED:**





 $\boldsymbol{1}_{\:\raisebox{1pt}{\text{\circle*{1.5}}}}$  connect the track to the pivot point on the loop as shown.





### BUILDER'S TIP: HOW TO USE THE LAUNCHERS



PULL THE LAUNCHER ACROSS AND UP AS SHOWN



PULL BACK AND LOCK INTO THE GROOVE TO SELECT YOUR SPEED



**NOW LOAD YOUR CAR** 



#### **EXPERIMENT WITH BALANCE:**

Will the force of the loop cause the car to go?



NOTE: FOR BEST PERFORMANCE, PLAY ON A HARD SMOOTH SURFACE