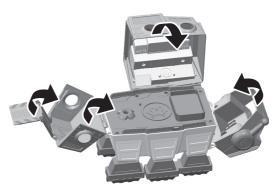

#### SCOUT MODE

Hold the rear legs against the ground and lift the body upwards until it is in a standing position.

Pivot the front cab forward.