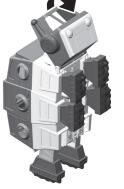

#### SCOUT MODE

Hold the rear legs against the ground and lift the body upwards until it is in a standing position.

Pivot the front cab forward.