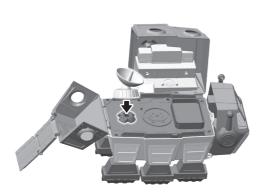

#### **SATELLITE DISH**

You can secure the SATELLITE DISH onto one of the 3 base station shapes located throughout the playset:

On top of playset in WATER BEAR MODE.

On the top platform in SCOUT MODE.

On the main deck in COMMAND CENTER MODE.