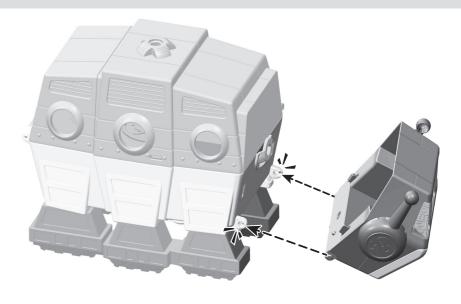

lia: Mattel Australia Pty. Ltd., 658 Church Street, Locked Bag #870, Richmond, Victoria 3121 Australia.

New Zealand: 16-18 William Pickering Drive, Albany 1331, Auckland.

OCTONAUTS™ OCTOPOD™ Meomi Design Inc.
OCTONAUTS Copyright © 2015 Vampire Squid Productions Ltd,
a member of the Silvergate Media group of companies. All rights reserved.

©2015 Mattel. All Rights Reserved.

\* and \*\* designate U.S. trademarks of Mattel, except as noted.

PRINTED IN CHINA.

Mattel East Asia Ltd., Room 503-09, North Tower, World Finance Centre, Harbour City, Tsimshatsui, HK, China.



DGF42

Based on the books by





DGF42-0970 / 1100762900-DOM



## enimotenstricus Polar Vehicle

## **INSTRUCTIONS**

Keep these instructions for future reference as they contain important information.

## **ASSEMBLY**



## **HOW TO TRANSFORM INTO 3 MODES**

#### **COMMAND CENTER MODE**



Raise the roof by pulling on the center porthole to release and lift.



Fold down the rear ramp.

#### WATER BEAR MODE



Fold in the ramp and close the roof. Fold the front cab



#### SCOUT MODE



Hold the rear legs against the ground and lift the body upwards until it is in a standing position.



Pivot the front cab forward.