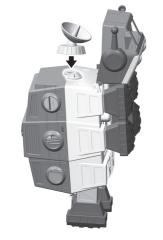

#### **SATELLITE DISH**

You can secure the SATELLITE DISH onto one of the 3 base station shapes located throughout the playset:

On top of playset in WATER BEAR MODE.

On the top platform in SCOUT MODE.

On the main deck in COMMAND CENTER MODE.