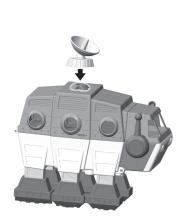

#### **SATELLITE DISH**

You can secure the SATELLITE DISH onto one of the 3 base station shapes located throughout the playset:

On top of playset in WATER BEAR MODE.

On the top platform in SCOUT MODE.

On the main deck in COMMAND CENTER MODE.