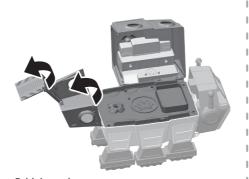

rive, Albany 1331, Auckland.

OCTONAUTS™ OCTOPOD™ Meomi Design Inc.
OCTONAUTS Copyright © 2015 Vampire Squid Productions Ltd,
a member of the Silvergate Media group of companies. All rights reserved.

©2015 Mattel. All Rights Reserved.

\* and \*\* designate U.S. trademarks of Mattel, except as noted.

PRINTED IN CHINA.

Mattel East Asia Ltd., Room 503-09, North Tower, World Finance Centre, Harbour City, Tsimshatsui, HK, China.



DGF42

Based on the books by





DGF42-0970 / 1100762900-DOM



## enimotenstricus Polar Vehicle

## **INSTRUCTIONS**

Keep these instructions for future reference as they contain important information.

## **ASSEMBLY**



## **HOW TO TRANSFORM INTO 3 MODES**

#### **COMMAND CENTER MODE**



Raise the roof by pulling on the center porthole to release and lift.



Fold down the rear ramp.

#### WATER BEAR MODE



Fold in the ramp and close the roof. Fold the front cab



#### SCOUT MODE



Hold the rear legs against the ground and lift the body upwards until it is in a standing position.



Pivot the front cab forward.