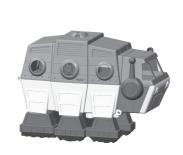

Productions Ltd,
a member of the Silvergate Media group of companies. All rights reserved.

©2015 Mattel. All Rights Reserved.

\* and \*\* designate U.S. trademarks of Mattel, except as noted.

PRINTED IN CHINA.

Mattel East Asia Ltd., Room 503-09, North Tower, World Finance Centre, Harbour City, Tsimshatsui, HK, China.



DGF42

Based on the books by





DGF42-0970 / 1100762900-DOM



## enimotenstricus Polar Vehicle

## **INSTRUCTIONS**

Keep these instructions for future reference as they contain important information.

## **ASSEMBLY**



## **HOW TO TRANSFORM INTO 3 MODES**

#### **COMMAND CENTER MODE**



Raise the roof by pulling on the center porthole to release and lift.



Fold down the rear ramp.

#### WATER BEAR MODE



Fold in the ramp and close the roof. Fold the front cab



#### SCOUT MODE



Hold the rear legs against the ground and lift the body upwards until it is in a standing position.



Pivot the front cab forward.