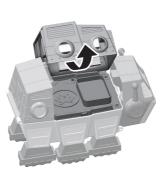

#### **COMMAND CENTER MODE**

Raise the roof by pulling on the center porthole to release and lift.

Fold down the rear ramp.