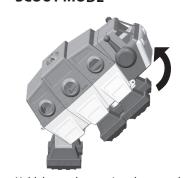

#### SCOUT MODE

Hold the rear legs against the ground and lift the body upwards until it is in a standing position.

Pivot the front cab forward.