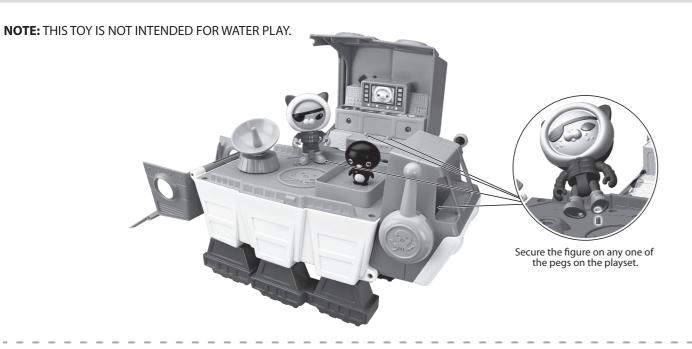

## **HOW TO PLAY**

#### **SATELLITE DISH**

You can secure the SATELLITE DISH onto one of the 3 base station shapes located throughout the playset:

On top of playset in WATER BEAR MODE.

On the top platform in SCOUT MODE.

On the main deck in COMMAND CENTER MODE.