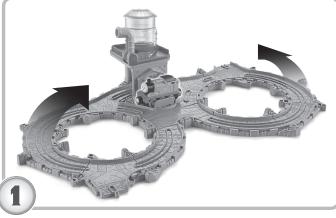

# **ONE-TIME SNAPS**

Assembly steps that are marked with a star  $(\bigstar)$  are "one-time snaps". Once these parts are put together, they cannot be taken apart.

ADULT ASSEMBLY REQUIRED. No tools needed.