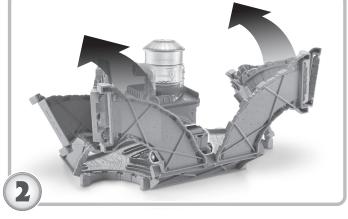

# **ONE-TIME SNAPS**

Assembly steps that are marked with a star  $(\bigstar)$  are "one-time snaps". Once these parts are put together, they cannot be taken apart.

ADULT ASSEMBLY REQUIRED. No tools needed.