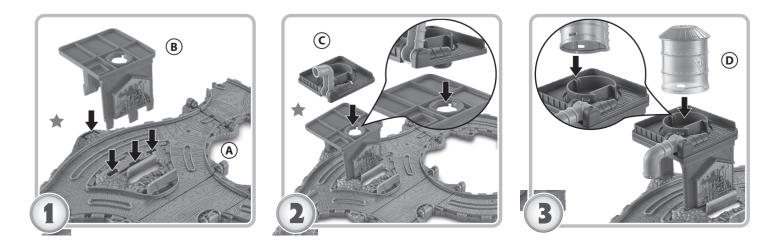

# **ONE-TIME SNAPS**

Assembly steps that are marked with a star  $(\bigstar)$  are "one-time snaps". Once these parts are put together, they cannot be taken apart.

ADULT ASSEMBLY REQUIRED. No tools needed.