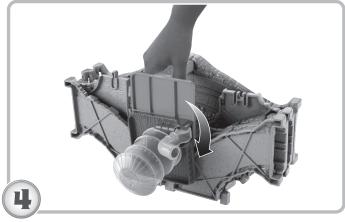

# **ONE-TIME SNAPS**

Assembly steps that are marked with a star  $(\bigstar)$  are "one-time snaps". Once these parts are put together, they cannot be taken apart.

ADULT ASSEMBLY REQUIRED. No tools needed.