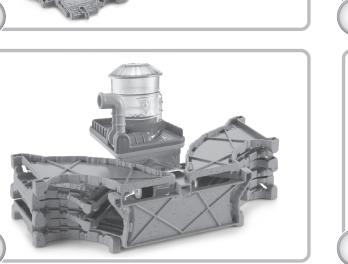

# **ONE-TIME SNAPS**

Assembly steps that are marked with a star  $(\bigstar)$  are "one-time snaps". Once these parts are put together, they cannot be taken apart.

ADULT ASSEMBLY REQUIRED. No tools needed.