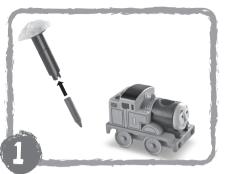

### HOW TO PLAY

Pull out Thomas' funnel from his smoke box and place a crayon into it, as shown. Note: The crayon holder works best with new crayons as the size of the crayons will reduce after being played with in water.