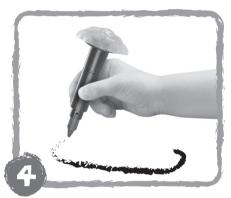

Slide the crayon into Thomas' smoke box.

Use the No.1 blue engine to draw on the bathtub.

Note: Once a crayon is in the holder, you can also draw on the tub without the Thomas engine.