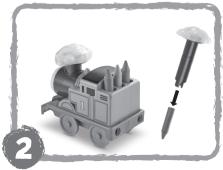

Slide the crayon into Thomas' smoke box.

Use the No.1 blue engine to draw on the bathtub.

Note: Once a crayon is in the holder, you can also draw on the tub without the Thomas engine.