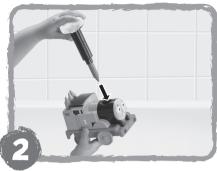

Slide the crayon into Thomas' smoke box.

Use the No.1 blue engine to draw on the bathtub.

Note: Once a crayon is in the holder, you can also draw on the tub without the Thomas engine.