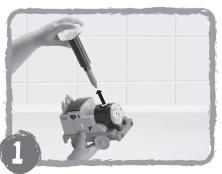

### HOW TO PLAY

Pull out Thomas' funnel from his smoke box and place a crayon into it, as shown. Note: The crayon holder works best with new crayons as the size of the crayons will reduce after being played with in water.