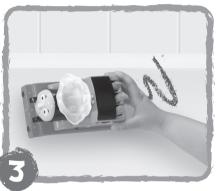

## STORAGE

Pull out the steam cloud and funnel from Thomas' smoke box.

Remove the crayon from the holder gently and store it in the slot in Thomas' rear coal bin.