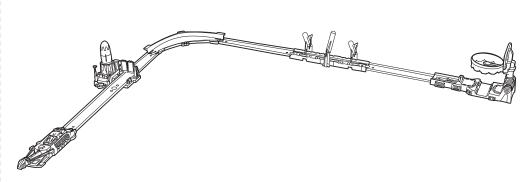

#### TO BUILD THIS TRACK, YOU WILL NEED:

**BLAST MISSION™ STUNT** 

**HOOP SHOT STUNT** 

EACH SOLD SEPARATELY, SUBJECT TO AVAILABILITY.