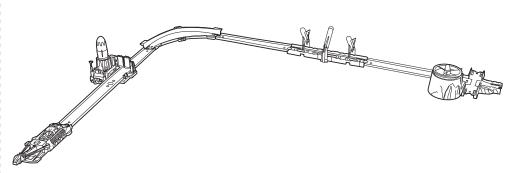

### TO BUILD THIS TRACK, YOU WILL NEED:

**BLAST MISSION™ STUNT** 

ALIEN LAUNCHER STUNT