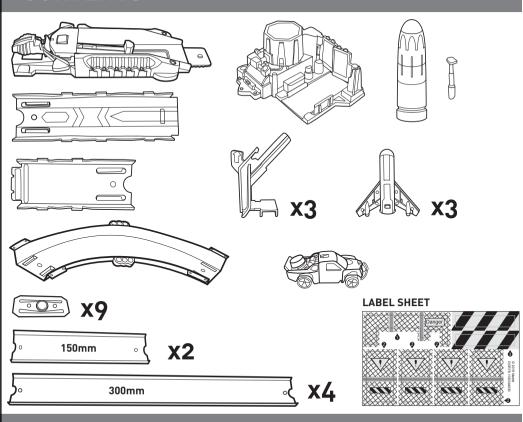

## **INSTRUCTIONS**



# TRACK BUILDER **BLAST MISSION**™











## **CONTENTS**



# **APPLY LABELS**



## **ASSEMBLY**





#### ΤΟ ΡΙ ΔΥ



## TO PLAY (CONTD.)







WARNING: DO NOT AIM AT EYES OR FACE. ONLY USE PROJECTILES SUPPLIED WITH THIS TOY. DO NOT FIRE AT POINT BLANK RANGE.

## **MORE WAYS TO PLAY**

CONNECT & COMBINE TRACK BUILDER STUNTS AND ACCESSORIES TO CREATE TONS OF DIFFERENT SET-UPS!



### TO BUILD THIS TRACK, YOU WILL NEED:

**BLAST MISSION™ STUNT** 

ALIEN LAUNCHER STUNT



#### TO BUILD THIS TRACK, YOU WILL NEED:

**BLAST MISSION™ STUNT** 

**HOOP SHOT STUNT** 

EACH SOLD SEPARATELY, SUBJECT TO AVAILABILITY.

#### FOR MORE TRACK BUILDS, GO TO:

HOTWHEELS.COM/TRACKBUILDER

©2015 Mattel. All Rights Reserved. Mattel, Inc., 636 Girard Avenue, East Aurora, NY 14052, U.S.A. Consumer Services 1-800-524-8697. Mattel U.K. Ltd., Vanwall Business Park, Maide