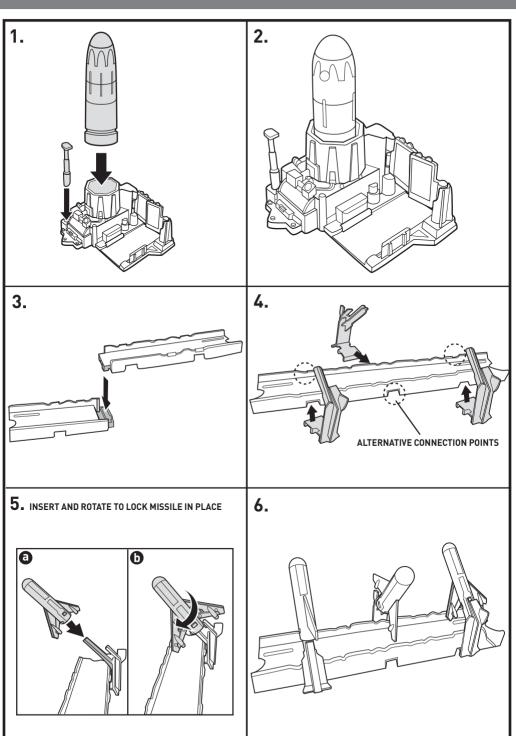

## **INSTRUCTIONS**



# TRACK BUILDER **BLAST MISSION**™











## **CONTENTS**



# **APPLY LABELS**



## **ASSEMBLY**





#### ΤΟ ΡΙ ΔΥ



## TO PLAY (CONTD.)







WARNING: DO NOT AIM AT EYES OR FACE. ONLY USE PROJECTILES SUPPLIED WITH THIS TOY. DO NOT FIRE AT POINT BLANK RANGE.

## **MORE WAYS TO PLAY**

CONNECT & COMBINE TRACK BUILDER STUNTS AND ACCESSORIES TO CREATE TONS OF DIFFERENT SET-UPS!



### TO BUILD THIS TRACK, YOU WILL NEED:

**BLAST MISSION™ STUNT** 

ALIEN LAUNCHER STUNT



#### TO BUILD THIS TRACK, YOU WILL NEED:

**BLAST MISSION™ STUNT** 

**HOOP SHOT STUNT** 

EACH SOLD SEPARATELY, SUBJECT TO AVAILABILITY.

#### FOR MORE TRACK BUILDS, GO TO:

HOTWHEELS.COM/TRACKBUILDER

©2015 Mattel. All Rights Reserved. Mattel, Inc., 636 Girard Avenue, East Aurora, NY 14052, U.S.A. Consumer Services 1-800-524-8697. Mattel U.K. Ltd., Vanwall Business Park, Maidenhead SL6 4UB. Helpline 01628 500303. Mat