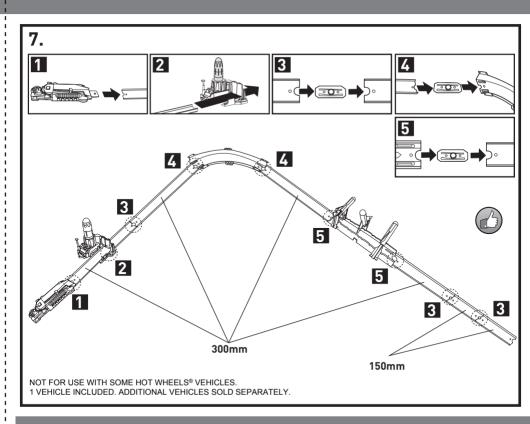

## **MORE WAYS TO PLAY**

CONNECT & COMBINE TRACK BUILDER STUNTS AND ACCESSORIES TO CREATE TONS OF DIFFERENT SET-UPS!

### TO BUILD THIS TRACK, YOU WILL NEED:

**BLAST MISSION™ STUNT** 

ALIEN LAUNCHER STUNT

#### TO BUILD THIS TRACK, YOU WILL NEED:

**BLAST MISSION™ STUNT** 

**HOOP SHOT STUNT** 

EACH SOLD SEPARATELY, SUBJECT TO AVAILABILITY.