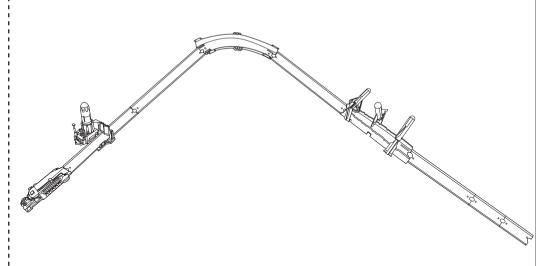

## **INSTRUCTIONS**



# TRACK BUILDER **BLAST MISSION**™











## **CONTENTS**



# **APPLY LABELS**



## **ASSEMBLY**





#### ΤΟ ΡΙ ΔΥ



## TO PLAY (CONTD.)







WARNING: DO NOT AIM AT EYES OR FACE. ONLY USE PROJECTILES SUPPLIED WITH THIS TOY. DO NOT FIRE AT POINT BLANK RANGE.

## **MORE WAYS TO PLAY**

CONNECT & COMBINE TRACK BUILDER STUNTS AND ACCESSORIES TO CREATE TONS OF DIFFERENT SET-UPS!



### TO BUILD THIS TRACK, YOU WILL NEED:

**BLAST MISSION™ STUNT** 

ALIEN LAUNCHER STUNT



#### TO BUILD THIS TRACK, YOU WILL NEED:

**BLAST MISSION™ STUNT** 

**HOOP SHOT STUNT** 

EACH SOLD SEPARATELY, SUBJECT TO AVAILABILITY.

#### FOR MORE TRACK BUILDS, GO TO:

HOTWHEELS.COM/TRACKBUILDER

©2015 Mattel. All Rights Reserved. Mattel, Inc., 636 Girard Avenue, East Aurora, NY 14052, U.S.A. Consumer Services 1-800-524-8697. Mattel U.K. Ltd., V