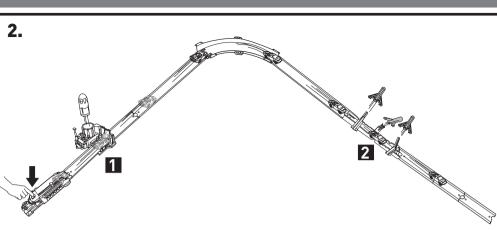

## TO PLAY (CONTD.)

WARNING: DO NOT AIM AT EYES OR FACE. ONLY USE PROJECTILES SUPPLIED WITH THIS TOY. DO NOT FIRE AT POINT BLANK RANGE.