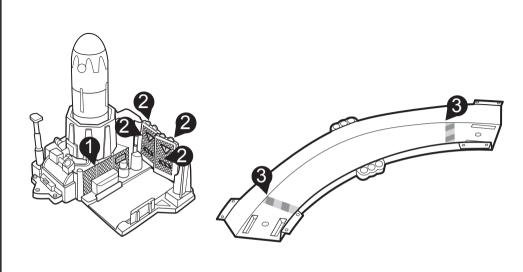

## **INSTRUCTIONS**



# TRACK BUILDER **BLAST MISSION**™











## **CONTENTS**



# **APPLY LABELS**



## **ASSEMBLY**





#### ΤΟ ΡΙ ΔΥ



## TO PLAY (CONTD.)







WARNING: DO NOT AIM AT EYES OR FACE. ONLY USE PROJECTILES SUPPLIED WITH THIS TOY. DO NOT FIRE AT POINT BLANK RANGE.

## **MORE WAYS TO PLAY**

CONNECT & COMBINE TRACK BUILDER STUNTS AND ACCESSORIES TO CREATE TONS OF DIFFERENT SET-UPS!



### TO BUILD THIS TRACK, YOU WILL NEED:

**BLAST MISSION™ STUNT** 

ALIEN LAUNCHER STUNT



#### TO BUILD THIS TRACK, YOU WILL NEED:

**BLAST MISSION™ STUNT** 

**HOOP SHOT STUNT** 

EACH SOLD SEPARATELY, SUBJECT TO AVAILABILITY.

#### FOR MORE TRACK BUILDS, GO TO:

HOTWHEELS.COM/TRACKBUILDER

©2015 Mattel. All Rights Reserved. Mattel, Inc., 636 Girard Avenue, East Aurora, NY 14052, U.S.A. Consumer Services 1-800-524-8697. Mattel U.K. Ltd., Vanwall Business Park, Maidenhead SL6 4UB. Helplin