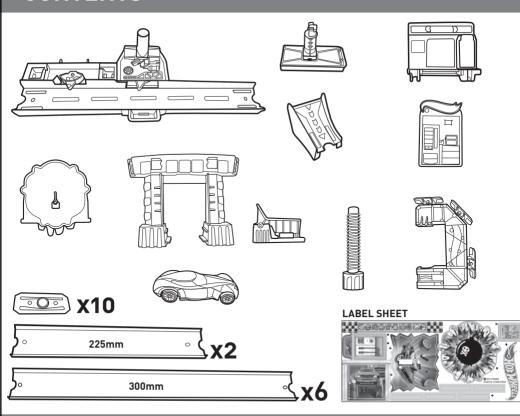

#### **INSTRUCTIONS**



# TRACK BUILDER **AUTO BLAST ALLEY**



service.mattel.com HOTWHEELS.COM



PLEASE KEEP THESE INSTRUCTIONS FOR FUTURE REFERENCE AS THEY CONTAIN IMPORTANT INFORMATION

### CONTENTS



# **APPLY LABELS**



# **ASSEMBLY**





# TO PLAY



#### **MORE WAYS TO PLAY**

CONNECT & COMBINE TRACK BUILDER STUNTS AND ACCESSORIES TO CREATE TONS OF DIFFERENT SET-UPS!



#### TO BUILD THIS TRACK, YOU WILL NEED:

**AUTO BLAST ALLEY STUNT** 

PARKING LOT MAYHEM™ STUNT



#### TO BUILD THIS TRACK, YOU WILL NEED:

**AUTO BLAST ALLEY STUNT** 

DIGITAL SPEEDOMETER ACCESSORY

EACH SOLD SEPARATELY, SUBJECT TO AVAILABILITY.

FOR MORE TRACK BUILDS, GO TO:

HOTWHEELS.COM/TRACKBUILDER

©2015 Mattel. All Rights Reserved. Mattel, Inc., 636 Girard Avenue, East Aurora, NY 14052, U.S.A. Consumer Services, 1-800-524-8697. Mattel U.K. Ltd., Vanwall Business Park, Maidenhead SL6 4UB. Helpline 01628 500303. Mattel Australia Pty., Ltd. Richmond, Victoria. 3121.Consumer Advisory Service - 1300 135 312.