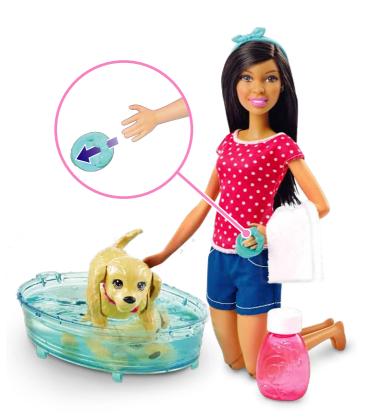

Water toys sometimes get messy. Protect play surfaces before use. Do not use on surfaces that can be damaged by water. Drain, rinse, clean and dry all items thoroughly before storing.