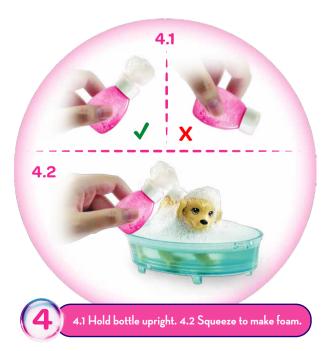

Water toys sometimes get messy. Protect play surfaces before use. Do not use on surfaces that can be damaged by water. Drain, rinse, clean and dry all items thoroughly before storing.