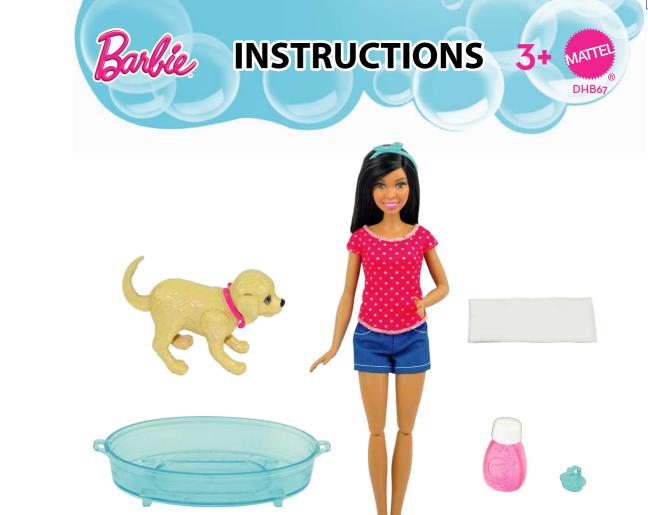

Doll cannot stand alone.

## Colors and decorations may vary.

Contents: Please remove everything from the package and compare to the contents shown here. If any items are missing, please contact your local Mattel office. Keep these instructions for future reference as they contain important information.