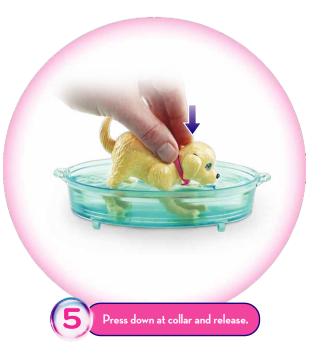

Water toys sometimes get messy. Protect play surfaces before use. Do not use on surfaces that can be damaged by water. Drain, rinse, clean and dry all items thoroughly before storing.