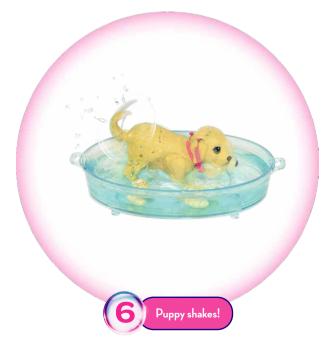

Water toys sometimes get messy. Protect play surfaces before use. Do not use on surfaces that can be damaged by water. Drain, rinse, clean and dry all items thoroughly before storing.