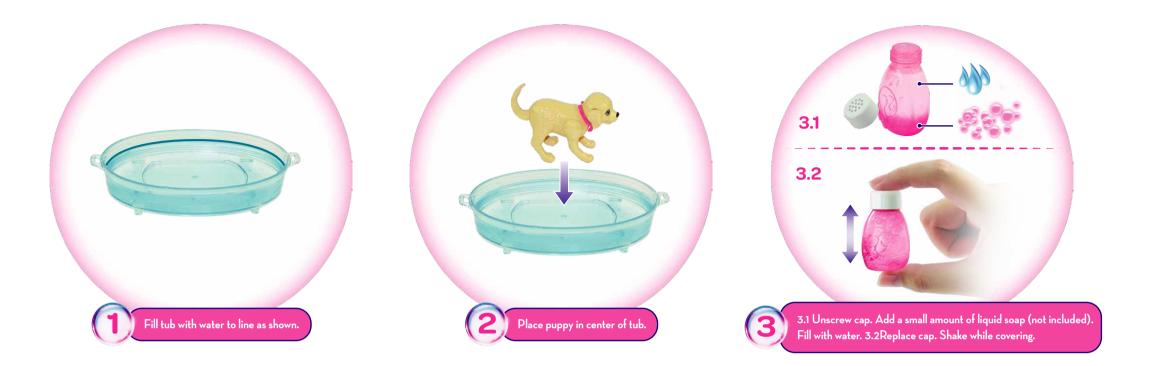

Water toys sometimes get messy. Protect play surfaces before use. Do not use on surfaces that can be damaged by water. Drain, rinse, clean and dry all items thoroughly before storing.