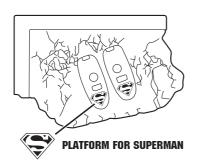

## **GAME ASSEMBLY**

- 1. INSERT THE BATMAN CONTROLLER INTO ONE OF THE BUILDING PLATFORMS. DO THE SAME WITH THE SUPERMAN CONTROLLER.
- 2. INSERT BATMAN INTO HIS BUILDING PLATFORM BY PLACING HIS HEELS INTO THE FOOTPRINT NOTCHES THEN, WHILE MAINTAINING DOWNWARD PRESSURE, GENTLY ROCKING HIM FORWARDS UNTIL HIS TOES ARE FLAT AND LOCKED INTO THE BUILDING PLATFORM. INSERT SUPERMAN INTO HIS BUILDING PLATFORM IN THE SAME WAY.