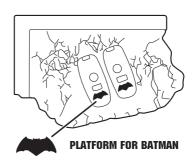

## **GAME ASSEMBLY**

- 1. INSERT THE BATMAN CONTROLLER INTO ONE OF THE BUILDING PLATFORMS. DO THE SAME WITH THE SUPERMAN CONTROLLER.
- 2. INSERT BATMAN INTO HIS BUILDING PLATFORM BY PLACING HIS HEELS INTO THE FOOTPRINT NOTCHES THEN, WHILE MAINTAINING DOWNWARD PRESSURE, GENTLY ROCKING HIM FORWARDS UNTIL HIS TOES ARE FLAT AND LOCKED INTO THE BUILDING PLATFORM. INSERT SUPERMAN INTO HIS BUILDING PLATFORM IN THE SAME WAY.