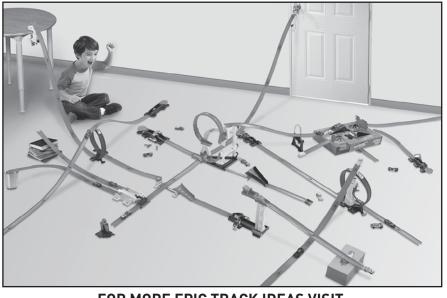

# WHAT IF.....? THE KEY TO A RAD STUNT IS IN YOUR HOME ALREADY: CREATE A RAMPI NAIL A DROPI RACE THROUGH THE TUNNEL USE YOUR BRICKS FOR ANESOME TRICKSI

IMAGINE WHAT YOU COULD DO WITH THE TRACK BUILDER SYSTEM!

FOR MORE EPIC TRACK IDEAS VISIT WWW.HOTWHEELS.COM/TRACKBUILDER