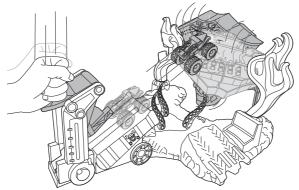

#### TO PLAY (CONTD.)

 ${f 3}_{f a}$  hit the top of the pirate ship to reveal the skull.

4. AIM FOR THE TRIGGER TO BLOW UP THE SKULL AND CLAIM THE TREASURE.

**5.** FOR PROS, DETACH THE CANNON LAUNCHER, TRY DIFFERENT ANGLES, AND RAMP UP THE CHALLENGE!