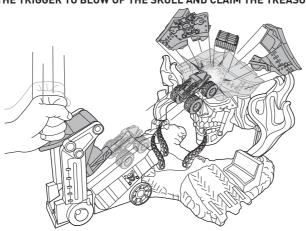

#### TO PLAY (CONTD.)

 ${f 3}_{f a}$  hit the top of the pirate ship to reveal the skull.

4. AIM FOR THE TRIGGER TO BLOW UP THE SKULL AND CLAIM THE TREASURE.

**5.** FOR PROS, DETACH THE CANNON LAUNCHER, TRY DIFFERENT ANGLES, AND RAMP UP THE CHALLENGE!