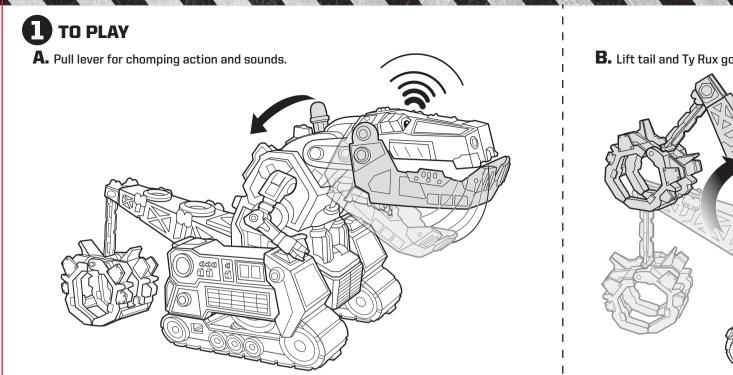

**C.** Carry Reptool (sold separately) with the tail claw.

**B.** Lift tail and Ty Rux goes low.

**D.** Attach a Reptool (sold separately) to Ty Rux's back!