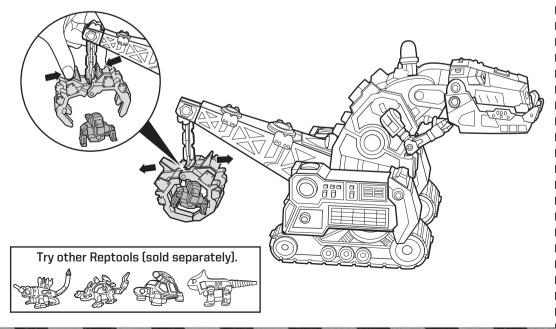

**C.** Carry Reptool (sold separately) with the tail claw.

**B.** Lift tail and Ty Rux goes low.

**D.** Attach a Reptool (sold separately) to Ty Rux's back!