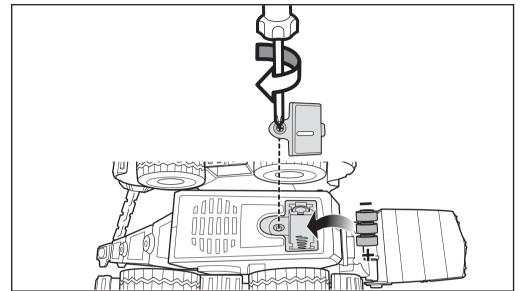

## **BATTERY INSTALLATION**

- · Batteries included are for demonstration purposes only.
- · Replace the batteries if sounds distort.
- . Unscrew the battery cover with a Phillips head screwdriver (not included).
- · Remove batteries and dispose of them safely.
- Install 3 new button cell (AG13, LR44) batteries in the orientation (+/-) shown.
- · Replace battery cover and tighten screw.
- · For longer life, use alkaline batteries.