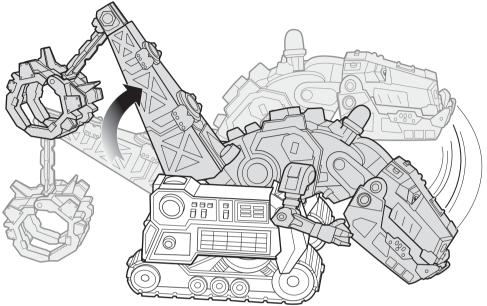

**C.** Carry Reptool (sold separately) with the tail claw.

**B.** Lift tail and Ty Rux goes low.

**D.** Attach a Reptool (sold separately) to Ty Rux's back!