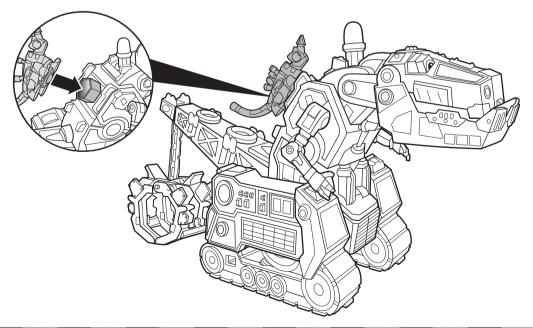

**C.** Carry Reptool (sold separately) with the tail claw.

**B.** Lift tail and Ty Rux goes low.

**D.** Attach a Reptool (sold separately) to Ty Rux's back!