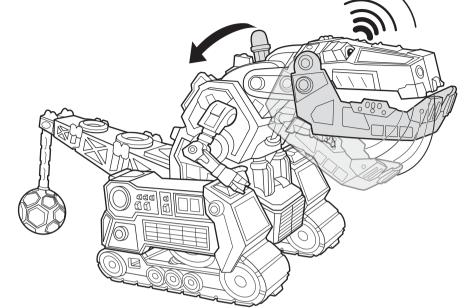

## TO PLAY

**A.** Pull lever for chomping action and sounds.

**C.** Swing arms and wrecking ball tail!

**B.** Lift tail and Ty Rux goes low.

**D.** Attach Revvit or other reptools (sold separately).