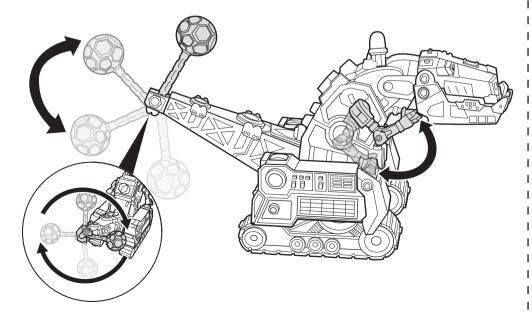

## TO PLAY

**A.** Pull lever for chomping action and sounds.

**C.** Swing arms and wrecking ball tail!

**B.** Lift tail and Ty Rux goes low.

**D.** Attach Revvit or other reptools (sold separately).