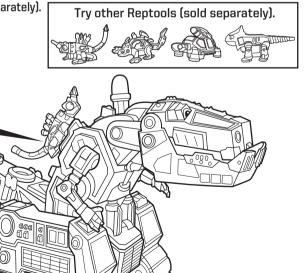

## TO PLAY

**A.** Pull lever for chomping action and sounds.

**C.** Swing arms and wrecking ball tail!

**B.** Lift tail and Ty Rux goes low.

**D.** Attach Revvit or other reptools (sold separately).