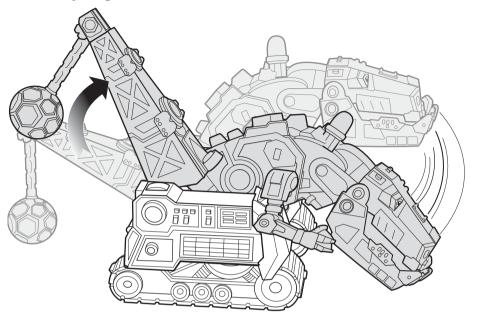

## TO PLAY

**A.** Pull lever for chomping action and sounds.

**C.** Swing arms and wrecking ball tail!

**B.** Lift tail and Ty Rux goes low.

**D.** Attach Revvit or other reptools (sold separately).