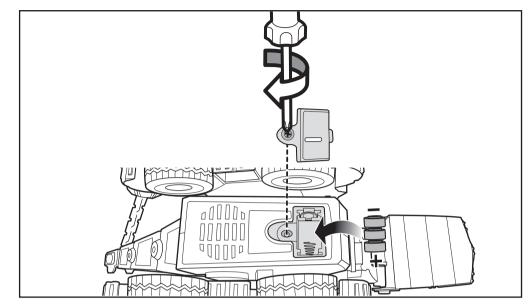

## BATTERY INSTALLATION

- Batteries included are for demonstration purposes only.
- Replace the batteries if sounds distort.
- Unscrew the battery cover with a Phillips head screwdriver (not included).
- Remove batteries and dispose of them safely.
- Install 3 new button cell (AG13, LR44) batteries in the orientation (+/-) shown.
- Replace battery cover and tighten screw.
- For longer life, use alkaline batteries.