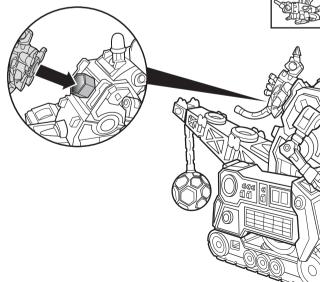

## TO PLAY

**A.** Pull lever for chomping action and sounds.

**C.** Swing arms and wrecking ball tail!

**B.** Lift tail and Ty Rux goes low.

**D.** Attach Revvit or other reptools (sold separately).