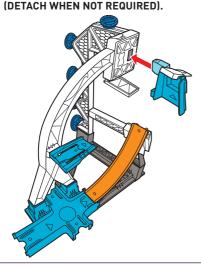

#### **HERE'S WHAT YOU NEED FOR THIS STUNT**

1. ATTACH LOOP TRACK CONNECTOR (DETACH WHEN NOT REQUIRED).

LOCK LAUNCHERS BACK AND LOAD CARS.

SET THE RECORD THEN BREAK IT!