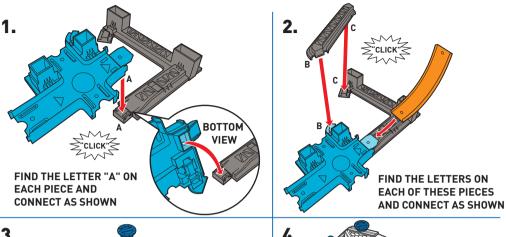

yourself. Are you ready to get your wheels turning? Grab your car and go......MAKE IT EPIC!



PARENTS: FOR EPIC TRACK IDEAS, HOW-TO VIDEOS AND AWESOME ENTERTAINMENT, CHECK OUT THE HOT WHEELS YOUTUBE CHANNEL!

WWW.YOUTUBE.COM/HOTWHEELS.



### THE BUILDER'S GUIDE BREAKDOWN

| HERE'S WHAT YOU GET!          | 3  |
|-------------------------------|----|
| HERE'S HOW YOU START!         | 3  |
| CHOOSE YOUR BUILD!            | 5  |
| HIGH JUMP STUNT               | 6  |
| CRISS CROSS STUNT             | 8  |
| LONG JUMP STUNT               | 10 |
| THE DROP STUNT                | 12 |
| HERE'S WHAT'S COOL!           | 14 |
| WHAT IF?                      | 15 |
| HERE'S WHAT ELSE YOU CAN GET: | 16 |



## **HERE'S HOW YOU START!**



## **HERE'S HOW YOU START!**

#### **BUILD THE STUNT BASE**











## **CHOOSE YOUR BUILD!**

BUILD THESE 4 STUNTS!
THEY ARE COLOR CODED AND RATED LEVEL 1-4.

## HIGH JUMP STUNT LEVEL 1

INSTRUCTIONS ON PAGE 6



#### CRISS CROSS STUNT LEVEL 2

**INSTRUCTIONS ON PAGE 8** 



## LONG JUMP STUNT LEVEL 3

**INSTRUCTIONS ON PAGE 10** 



## THE DROP STUNT LEVEL 4

**INSTRUCTIONS ON PAGE 12** 



COLORS AND DECORATIONS MAY VARY.

## HIGH JUMP STUNT LEVEL 1







### CRISS CROSS STUNT LEVEL 2







## LONG JUMP STUNT LEVEL 3

#### **HERE'S WHAT YOU NEED FOR THIS STUNT**



1. ATTACH LOOP TRACK CONNECTOR (DETACH WHEN NOT REQUIRED).









LOCK LAUNCHERS BACK AND LOAD CARS.

SET THE RECORD THEN BREAK IT!

### THE DROP STUNT LEVEL 4





## HERE'S WHAT'S COOL!



DID YOU SEE INSIDE THE BOX?



NOW THAT'S WHAT I CALL A HOT WHEELS HACK!





# IMAGINE