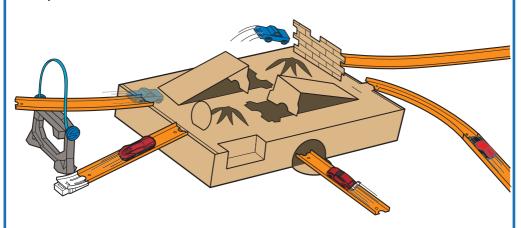

## HERE'S WHAT'S COOL!

DID YOU SEE INSIDE THE BOX?

NOW THAT'S WHAT I CALL A HOT WHEELS HACK!