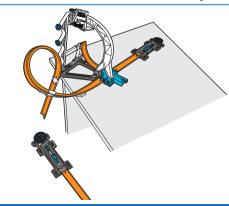

## THE DROP STUNT LEVEL 4

**INSTRUCTIONS ON PAGE 12** 

COLORS AND DECORATIONS MAY VARY.

#### **HERE'S WHAT YOU NEED FOR THIS STUNT**

1. ATTACH LOOP TRACK CONNECTOR (DETACH WHEN NOT REQUIRED).

LOCK LAUNCHERS BACK AND LOAD CARS.

SET THE RECORD THEN BREAK IT!

### THE DROP STUNT LEVEL 4