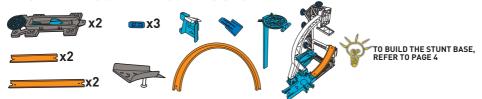

#### **BUILD THE STUNT BASE**

## **CHOOSE YOUR BUILD!**

BUILD THESE 4 STUNTS!
THEY ARE COLOR CODED AND RATED LEVEL 1-4.