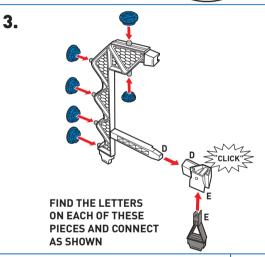

urself. Are you ready to get your wheels turning? Grab your car and go......MAKE IT EPIC!



PARENTS: FOR EPIC TRACK IDEAS, HOW-TO VIDEOS AND AWESOME ENTERTAINMENT, CHECK OUT THE HOT WHEELS YOUTUBE CHANNEL!

WWW.YOUTUBE.COM/HOTWHEELS.



### THE BUILDER'S GUIDE BREAKDOWN

| HERE'S WHAT YOU GET!          | 3  |
|-------------------------------|----|
| HERE'S HOW YOU START!         | 3  |
| CHOOSE YOUR BUILD!            | 5  |
| HIGH JUMP STUNT               | 6  |
| CRISS CROSS STUNT             | 8  |
| LONG JUMP STUNT               | 10 |
| THE DROP STUNT                | 12 |
| HERE'S WHAT'S COOL!           | 14 |
| WHAT IF?                      | 15 |
| HERE'S WHAT ELSE YOU CAN GET: | 16 |



## **HERE'S HOW YOU START!**



## **HERE'S HOW YOU START!**

#### **BUILD THE STUNT BASE**











## **CHOOSE YOUR BUILD!**

BUILD THESE 4 STUNTS!
THEY ARE COLOR CODED AND RATED LEVEL 1-4.

## HIGH JUMP STUNT LEVEL 1

INSTRUCTIONS ON PAGE 6



#### CRISS CROSS STUNT LEVEL 2

**INSTRUCTIONS ON PAGE 8** 



## LONG JUMP STUNT LEVEL 3

**INSTRUCTIONS ON PAGE 10** 



## THE DROP STUNT LEVEL 4

**INSTRUCTIONS ON PAGE 12** 



COLORS AND DECORATIONS MAY VARY.

## HIGH JUMP STUNT LEVEL 1







### CRISS CROSS STUNT LEVEL 2







## LONG JUMP STUNT LEVEL 3

#### **HERE'S WHAT YOU NEED FOR THIS STUNT**



1. ATTACH LOOP TRACK CONNECTOR (DETACH WHEN NOT REQUIRED).









LOCK LAUNCHERS BACK AND LOAD CARS.

SET THE RECORD THEN BREAK IT!

### THE DROP STUNT LEVEL 4





## HERE'S WHAT'S COOL!



DID YOU SEE INSIDE THE BOX?



NOW THAT'S WHAT I CALL A HOT WHEELS HACK!





# IMAGINE WH