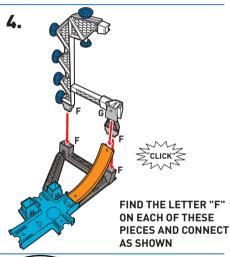

self. Are you ready to get your wheels turning? Grab your car and go......MAKE IT EPIC!



PARENTS: FOR EPIC TRACK IDEAS, HOW-TO VIDEOS AND AWESOME ENTERTAINMENT, CHECK OUT THE HOT WHEELS YOUTUBE CHANNEL!

WWW.YOUTUBE.COM/HOTWHEELS.



### THE BUILDER'S GUIDE BREAKDOWN

| HERE'S WHAT YOU GET!          | 3  |
|-------------------------------|----|
| HERE'S HOW YOU START!         | 3  |
| CHOOSE YOUR BUILD!            | 5  |
| HIGH JUMP STUNT               | 6  |
| CRISS CROSS STUNT             | 8  |
| LONG JUMP STUNT               | 10 |
| THE DROP STUNT                | 12 |
| HERE'S WHAT'S COOL!           | 14 |
| WHAT IF?                      | 15 |
| HERE'S WHAT ELSE YOU CAN GET: | 16 |



## **HERE'S HOW YOU START!**



## **HERE'S HOW YOU START!**

#### **BUILD THE STUNT BASE**











## **CHOOSE YOUR BUILD!**

BUILD THESE 4 STUNTS!
THEY ARE COLOR CODED AND RATED LEVEL 1-4.

## HIGH JUMP STUNT LEVEL 1

INSTRUCTIONS ON PAGE 6



#### CRISS CROSS STUNT LEVEL 2

**INSTRUCTIONS ON PAGE 8** 



## LONG JUMP STUNT LEVEL 3

**INSTRUCTIONS ON PAGE 10** 



## THE DROP STUNT LEVEL 4

**INSTRUCTIONS ON PAGE 12** 



COLORS AND DECORATIONS MAY VARY.

## HIGH JUMP STUNT LEVEL 1







### CRISS CROSS STUNT LEVEL 2







## LONG JUMP STUNT LEVEL 3

#### **HERE'S WHAT YOU NEED FOR THIS STUNT**



1. ATTACH LOOP TRACK CONNECTOR (DETACH WHEN NOT REQUIRED).









LOCK LAUNCHERS BACK AND LOAD CARS.

SET THE RECORD THEN BREAK IT!

### THE DROP STUNT LEVEL 4





## HERE'S WHAT'S COOL!



DID YOU SEE INSIDE THE BOX?



NOW THAT'S WHAT I CALL A HOT WHEELS HACK!





# IMAGINE WHAT