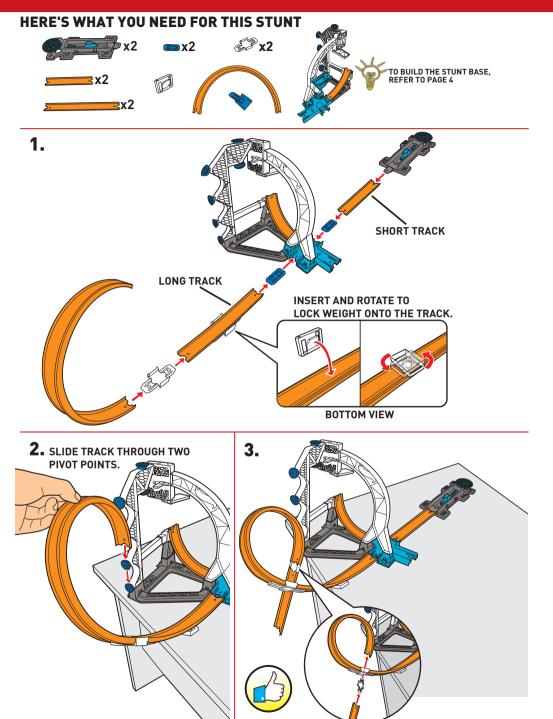

## LONG JUMP STUNT LEVEL 3

#### **HERE'S WHAT YOU NEED FOR THIS STUNT**

1. ATTACH LOOP TRACK CONNECTOR (DETACH WHEN NOT REQUIRED).

LOCK LAUNCHERS BACK AND LOAD CARS.

SET THE RECORD THEN BREAK IT!