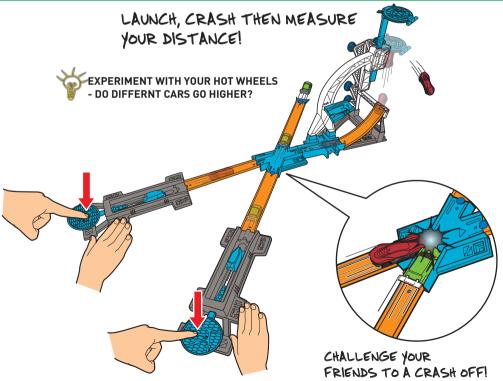

## **CHOOSE YOUR BUILD!**

BUILD THESE 4 STUNTS!
THEY ARE COLOR CODED AND RATED LEVEL 1-4.