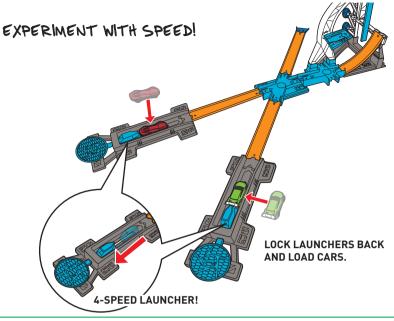

## **CHOOSE YOUR BUILD!**

BUILD THESE 4 STUNTS!
THEY ARE COLOR CODED AND RATED LEVEL 1-4.