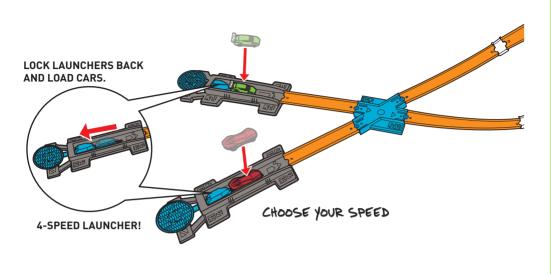

## **HERE'S HOW YOU START!**

#### **HERE'S WHAT YOU NEED FOR THIS STUNT**

1. ATTACH LOOP TRACK CONNECTOR (DETACH WHEN NOT REQUIRED).

LOCK LAUNCHERS BACK AND LOAD CARS.

SET THE RECORD THEN BREAK IT!