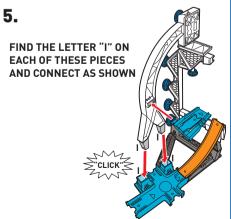

lf. Are you ready to get your wheels turning? Grab your car and go......MAKE IT EPIC!



PARENTS: FOR EPIC TRACK IDEAS, HOW-TO VIDEOS AND AWESOME ENTERTAINMENT, CHECK OUT THE HOT WHEELS YOUTUBE CHANNEL!

WWW.YOUTUBE.COM/HOTWHEELS.



### THE BUILDER'S GUIDE BREAKDOWN

| HERE'S WHAT YOU GET!          | 3  |
|-------------------------------|----|
| HERE'S HOW YOU START!         | 3  |
| CHOOSE YOUR BUILD!            | 5  |
| HIGH JUMP STUNT               | 6  |
| CRISS CROSS STUNT             | 8  |
| LONG JUMP STUNT               | 10 |
| THE DROP STUNT                | 12 |
| HERE'S WHAT'S COOL!           | 14 |
| WHAT IF?                      | 15 |
| HERE'S WHAT ELSE YOU CAN GET: | 16 |



## **HERE'S HOW YOU START!**



## **HERE'S HOW YOU START!**

#### **BUILD THE STUNT BASE**











## **CHOOSE YOUR BUILD!**

BUILD THESE 4 STUNTS!
THEY ARE COLOR CODED AND RATED LEVEL 1-4.

## HIGH JUMP STUNT LEVEL 1

INSTRUCTIONS ON PAGE 6



#### CRISS CROSS STUNT LEVEL 2

**INSTRUCTIONS ON PAGE 8** 



## LONG JUMP STUNT LEVEL 3

**INSTRUCTIONS ON PAGE 10** 



## THE DROP STUNT LEVEL 4

**INSTRUCTIONS ON PAGE 12** 



COLORS AND DECORATIONS MAY VARY.

## HIGH JUMP STUNT LEVEL 1







### CRISS CROSS STUNT LEVEL 2







## LONG JUMP STUNT LEVEL 3

#### **HERE'S WHAT YOU NEED FOR THIS STUNT**



1. ATTACH LOOP TRACK CONNECTOR (DETACH WHEN NOT REQUIRED).









LOCK LAUNCHERS BACK AND LOAD CARS.

SET THE RECORD THEN BREAK IT!

### THE DROP STUNT LEVEL 4





## HERE'S WHAT'S COOL!



DID YOU SEE INSIDE THE BOX?



NOW THAT'S WHAT I CALL A HOT WHEELS HACK!





# IMAGINE WHAT Y