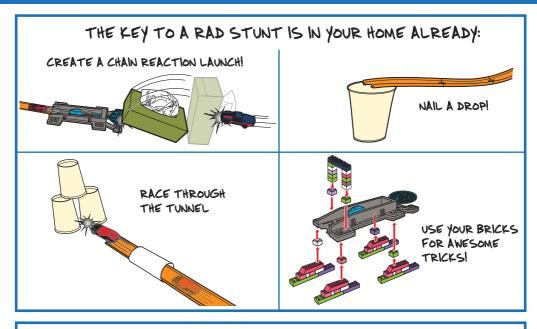

# IMAGINE WHAT YOU COULD DO WITH THE TRACK BUILDER SYSTEM!

WWW.HOTWHEELS.COM/TRACKBUILDER