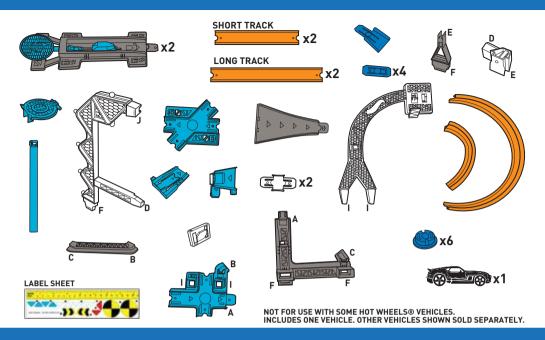

### THE BUILDER'S GUIDE BREAKDOWN

| HERE'S WHAT YOU GET!          | 3  |
|-------------------------------|----|
| HERE'S HOW YOU START!         | 3  |
| CHOOSE YOUR BUILD!            | 5  |
| HIGH JUMP STUNT               | 6  |
| CRISS CROSS STUNT             | 8  |
| LONG JUMP STUNT               | 10 |
| THE DROP STUNT                | 12 |
| HERE'S WHAT'S COOL!           | 14 |
| WHAT IF?                      | 15 |
| HERE'S WHAT ELSE YOU CAN GET: | 16 |

## **HERE'S HOW YOU START!**

#### **BUILD THE STUNT BASE**