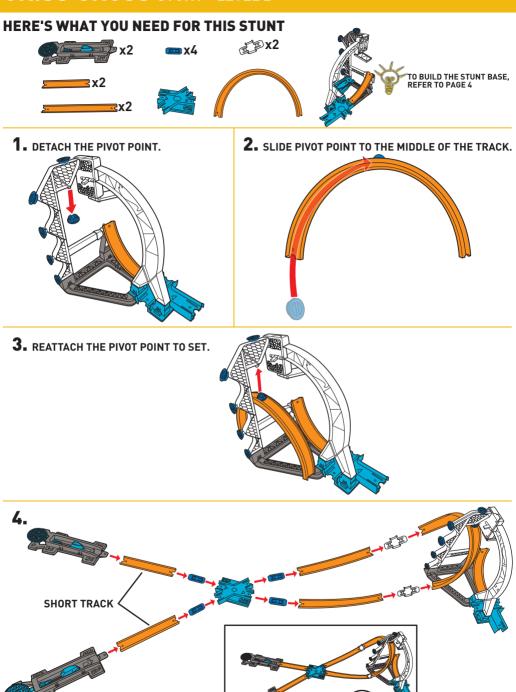

#### CRISS CROSS STUNT LEVEL 2

**INSTRUCTIONS ON PAGE 8** 

### CRISS CROSS STUNT LEVEL 2