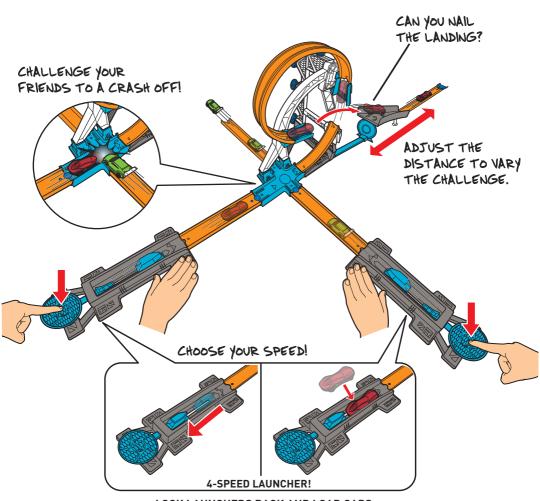

## HERE'S WHAT'S COOL!

DID YOU SEE INSIDE THE BOX?

NOW THAT'S WHAT I CALL A HOT WHEELS HACK!