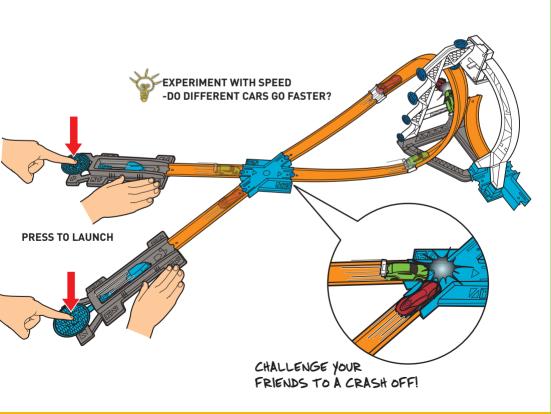

## HERE'S WHAT'S COOL!

DID YOU SEE INSIDE THE BOX?

NOW THAT'S WHAT I CALL A HOT WHEELS HACK!

# IMAGINE WHAT YOU COULD DO WITH THE TRACK BUILDER SYSTEM!

WWW.HOTWHEELS.COM/TRACKBUILDER