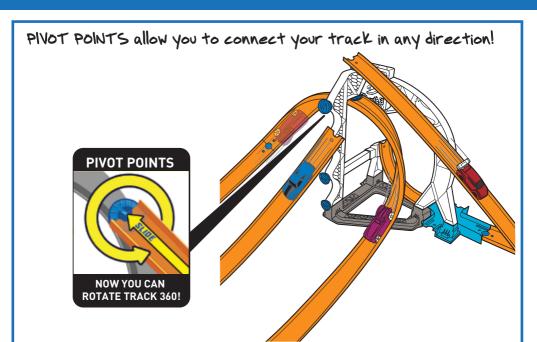

## HERE'S WHAT'S COOL!

DID YOU SEE INSIDE THE BOX?

NOW THAT'S WHAT I CALL A HOT WHEELS HACK!