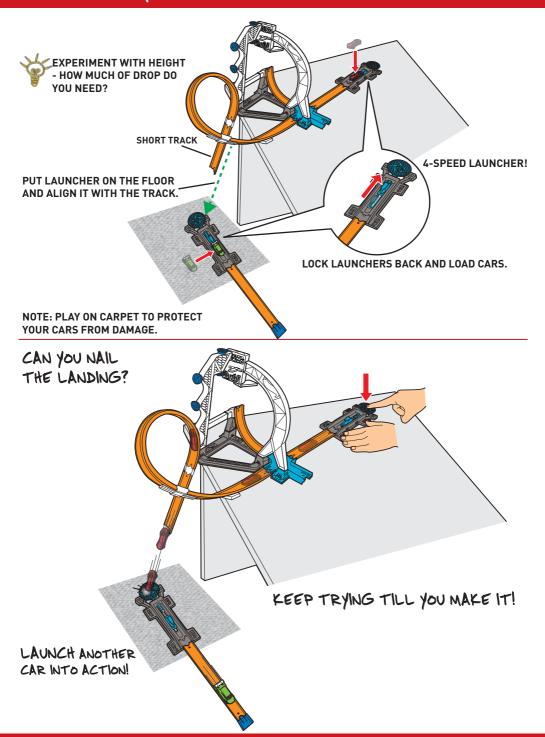

### THE DROP STUNT LEVEL 4

#### **HERE'S WHAT YOU NEED FOR THIS STUNT**

1. ATTACH LOOP TRACK CONNECTOR (DETACH WHEN NOT REQUIRED).

LOCK LAUNCHERS BACK AND LOAD CARS.

SET THE RECORD THEN BREAK IT!