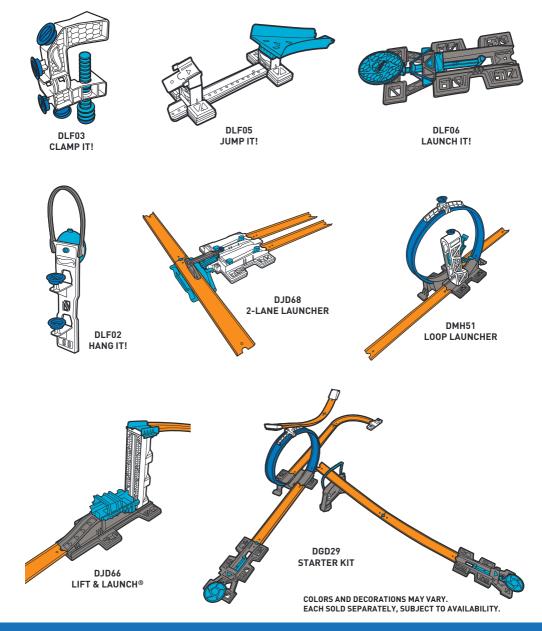

AGE 6



#### CRISS CROSS STUNT LEVEL 2

**INSTRUCTIONS ON PAGE 8** 



## LONG JUMP STUNT LEVEL 3

**INSTRUCTIONS ON PAGE 10** 



## THE DROP STUNT LEVEL 4

**INSTRUCTIONS ON PAGE 12** 



COLORS AND DECORATIONS MAY VARY.

## HIGH JUMP STUNT LEVEL 1







### CRISS CROSS STUNT LEVEL 2







## LONG JUMP STUNT LEVEL 3

#### **HERE'S WHAT YOU NEED FOR THIS STUNT**



1. ATTACH LOOP TRACK CONNECTOR (DETACH WHEN NOT REQUIRED).









LOCK LAUNCHERS BACK AND LOAD CARS.

SET THE RECORD THEN BREAK IT!

### THE DROP STUNT LEVEL 4





## HERE'S WHAT'S COOL!



DID YOU SEE INSIDE THE BOX?



NOW THAT'S WHAT I CALL A HOT WHEELS HACK!





# IMAGINE WHAT YOU COULD DO WITH THE TRACK BUILDER SYSTEM!



WWW.HOTWHEELS.COM/TRACKBUILDER

### **HERE'S WHAT ELSE YOU CAN GET:**

#### **ADVERTISEMENT**



©2015 Mattel. All Rights Reserved. Mattel, Inc., 636 Girard Avenue, East Aurora, NY 14052, U.S.A. Consumer Services 1-800-524-8697. Mattel U.K. Ltd., Vanwall Business Park, Maidenhead SL6 4UB. Helpline 01628 500303. Mattel Australia Pty., Ltd., Richmond, Victoria. 3121.Consumer Advisory Service - 1300 135 312. Mattel East Asia Ltd., Room 503-09, North Tower, World Finance Centre, Harbour City, Tsimshatsui, HK, China. Tel.: (852) 3185-6500. Diimport & Diedarkan Oleh: Mattel Southeast Asia Pte. Ltd., No 19-1, Tower 3 Avenue 7, Bangsar South City, No 8, Jalan Kerinchi, 59200 Kuala Lumpur, Malaysia. Tel: 03-78803817, Fax: 03-78803867.