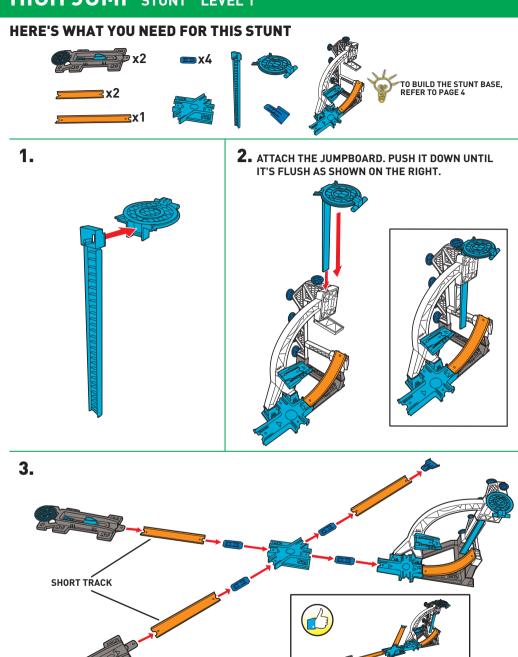

YOUR BUILD!            | 5  |
| HIGH JUMP STUNT               | 6  |
| CRISS CROSS STUNT             | 8  |
| LONG JUMP STUNT               | 10 |
| THE DROP STUNT                | 12 |
| HERE'S WHAT'S COOL!           | 14 |
| WHAT IF?                      | 15 |
| HERE'S WHAT ELSE YOU CAN GET: | 16 |



## **HERE'S HOW YOU START!**



## **HERE'S HOW YOU START!**

#### **BUILD THE STUNT BASE**











## **CHOOSE YOUR BUILD!**

BUILD THESE 4 STUNTS!
THEY ARE COLOR CODED AND RATED LEVEL 1-4.

## HIGH JUMP STUNT LEVEL 1

INSTRUCTIONS ON PAGE 6



#### CRISS CROSS STUNT LEVEL 2

**INSTRUCTIONS ON PAGE 8** 



## LONG JUMP STUNT LEVEL 3

**INSTRUCTIONS ON PAGE 10** 



## THE DROP STUNT LEVEL 4

**INSTRUCTIONS ON PAGE 12** 



COLORS AND DECORATIONS MAY VARY.

## HIGH JUMP STUNT LEVEL 1







### CRISS CROSS STUNT LEVEL 2







## LONG JUMP STUNT LEVEL 3

#### **HERE'S WHAT YOU NEED FOR THIS STUNT**



1. ATTACH LOOP TRACK CONNECTOR (DETACH WHEN NOT REQUIRED).









LOCK LAUNCHERS BACK AND LOAD CARS.

SET THE RECORD THEN BREAK IT!

### THE DROP STUNT LEVEL 4





## HERE'S WHAT'S COOL!



DID YOU SEE INSIDE THE BOX?



NOW THAT'S WHAT I CALL A HOT WHEELS HACK!





# IMAGINE WHAT YOU COULD DO WITH THE TRACK BUILDER SYSTEM!



WWW.HOTWHEELS.COM/TRACKBUILDER

### **HERE'S WHAT ELSE YOU CAN GET:**

#### **ADVERTISEMENT**



©2015 Mattel. All Rights Reserved. Mattel, Inc., 636 Girard Avenue, East Aurora, NY 14052, U.S.A. Consumer Services 1-800-524-8697. Mattel U.K. Ltd., Vanwall Business Park, Maidenhead SL6 4UB. Helpline 01628 500303. Mattel Australia Pty., Ltd., Richmo