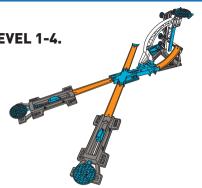

#### CRISS CROSS STUNT LEVEL 2

**INSTRUCTIONS ON PAGE 8** 

### CRISS CROSS STUNT LEVEL 2