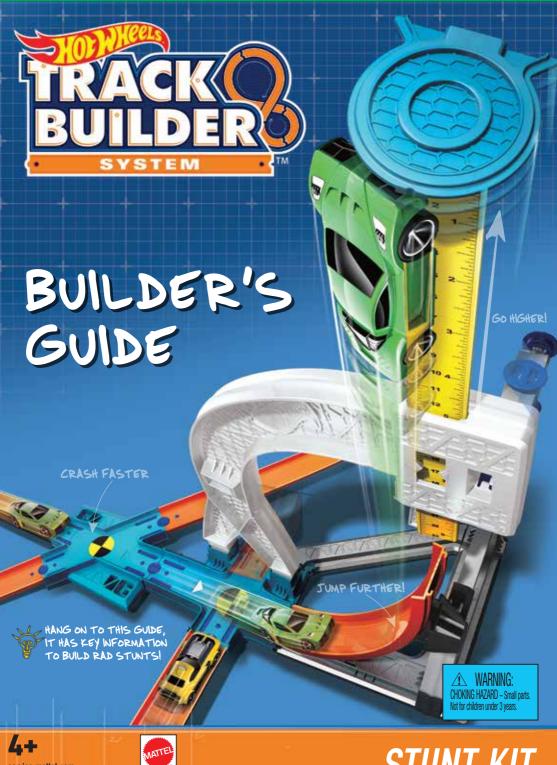

STUNT KIT

CONGRATULATIONS. You just gained access to the unlimited world of Track Builder and now YOU are in the driving seat. Create your own outrageous stunts, experiment with speed and keep challenging yourself. Are you ready to get your wheels turning? Grab your car and go......MAKE IT EPIC!

PARENTS: FOR EPIC TRACK IDEAS, HOW-TO VIDEOS AND AWESOME ENTERTAINMENT, CHECK OUT THE HOT WHEELS YOUTUBE CHANNEL!

WWW.YOUTUBE.COM/HOTWHEELS.

### THE BUILDER'S GUIDE BREAKDOWN

| HERE'S WHAT YOU GET!          | 3  |
|-------------------------------|----|
| HERE'S HOW YOU START!         | 3  |
| CHOOSE YOUR BUILD!            | 5  |
| HIGH JUMP STUNT               | 6  |
| CRISS CROSS STUNT             | 8  |
| LONG JUMP STUNT               | 10 |
| THE DROP STUNT                | 12 |
| HERE'S WHAT'S COOL!           | 14 |
| WHAT IF?                      | 15 |
| HERE'S WHAT ELSE YOU CAN GET: | 16 |