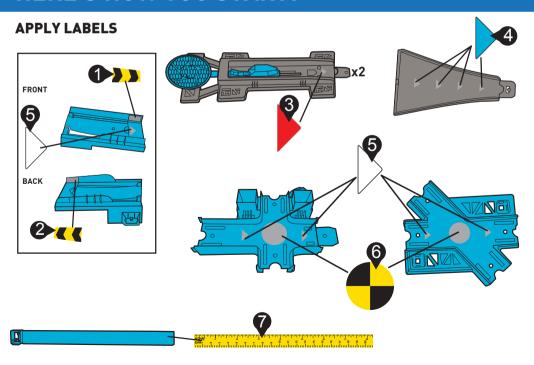

outrageous stunts, experiment with speed and keep challenging yourself. Are you ready to get your wheels turning? Grab your car and go......MAKE IT EPIC!



PARENTS: FOR EPIC TRACK IDEAS, HOW-TO VIDEOS AND AWESOME ENTERTAINMENT, CHECK OUT THE HOT WHEELS YOUTUBE CHANNEL!

WWW.YOUTUBE.COM/HOTWHEELS.



### THE BUILDER'S GUIDE BREAKDOWN

| HERE'S WHAT YOU GET!          | 3  |
|-------------------------------|----|
| HERE'S HOW YOU START!         | 3  |
| CHOOSE YOUR BUILD!            | 5  |
| HIGH JUMP STUNT               | 6  |
| CRISS CROSS STUNT             | 8  |
| LONG JUMP STUNT               | 10 |
| THE DROP STUNT                | 12 |
| HERE'S WHAT'S COOL!           | 14 |
| WHAT IF?                      | 15 |
| HERE'S WHAT ELSE YOU CAN GET: | 16 |



## **HERE'S HOW YOU START!**



## **HERE'S HOW YOU START!**

#### **BUILD THE STUNT BASE**











## **CHOOSE YOUR BUILD!**

BUILD THESE 4 STUNTS!
THEY ARE COLOR CODED AND RATED LEVEL 1-4.

## HIGH JUMP STUNT LEVEL 1

INSTRUCTIONS ON PAGE 6



#### CRISS CROSS STUNT LEVEL 2

**INSTRUCTIONS ON PAGE 8** 



## LONG JUMP STUNT LEVEL 3

**INSTRUCTIONS ON PAGE 10** 



## THE DROP STUNT LEVEL 4

**INSTRUCTIONS ON PAGE 12** 



COLORS AND DECORATIONS MAY VARY.

## HIGH JUMP STUNT LEVEL 1







### CRISS CROSS STUNT LEVEL 2







## LONG JUMP STUNT LEVEL 3

#### **HERE'S WHAT YOU NEED FOR THIS STUNT**



1. ATTACH LOOP TRACK CONNECTOR (DETACH WHEN NOT REQUIRED).









LOCK LAUNCHERS BACK AND LOAD CARS.

SET THE RECORD THEN BREAK IT!

### THE DROP STUNT LEVEL 4





## HERE'S WHAT'S COOL!



DID YOU SEE INSIDE THE BO