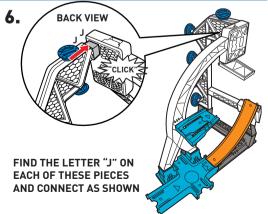

. Are you ready to get your wheels turning? Grab your car and go......MAKE IT EPIC!



PARENTS: FOR EPIC TRACK IDEAS, HOW-TO VIDEOS AND AWESOME ENTERTAINMENT, CHECK OUT THE HOT WHEELS YOUTUBE CHANNEL!

WWW.YOUTUBE.COM/HOTWHEELS.



### THE BUILDER'S GUIDE BREAKDOWN

| HERE'S WHAT YOU GET!          | 3  |
|-------------------------------|----|
| HERE'S HOW YOU START!         | 3  |
| CHOOSE YOUR BUILD!            | 5  |
| HIGH JUMP STUNT               | 6  |
| CRISS CROSS STUNT             | 8  |
| LONG JUMP STUNT               | 10 |
| THE DROP STUNT                | 12 |
| HERE'S WHAT'S COOL!           | 14 |
| WHAT IF?                      | 15 |
| HERE'S WHAT ELSE YOU CAN GET: | 16 |



## **HERE'S HOW YOU START!**



## **HERE'S HOW YOU START!**

#### **BUILD THE STUNT BASE**











## **CHOOSE YOUR BUILD!**

BUILD THESE 4 STUNTS!
THEY ARE COLOR CODED AND RATED LEVEL 1-4.

## HIGH JUMP STUNT LEVEL 1

INSTRUCTIONS ON PAGE 6



#### CRISS CROSS STUNT LEVEL 2

**INSTRUCTIONS ON PAGE 8** 



## LONG JUMP STUNT LEVEL 3

**INSTRUCTIONS ON PAGE 10** 



## THE DROP STUNT LEVEL 4

**INSTRUCTIONS ON PAGE 12** 



COLORS AND DECORATIONS MAY VARY.

## HIGH JUMP STUNT LEVEL 1







### CRISS CROSS STUNT LEVEL 2







## LONG JUMP STUNT LEVEL 3

#### **HERE'S WHAT YOU NEED FOR THIS STUNT**



1. ATTACH LOOP TRACK CONNECTOR (DETACH WHEN NOT REQUIRED).









LOCK LAUNCHERS BACK AND LOAD CARS.

SET THE RECORD THEN BREAK IT!

### THE DROP STUNT LEVEL 4





## HERE'S WHAT'S COOL!



DID YOU SEE INSIDE THE BOX?



NOW THAT'S WHAT I CALL A HOT WHEELS HACK!





# IMAGINE WHAT YOU