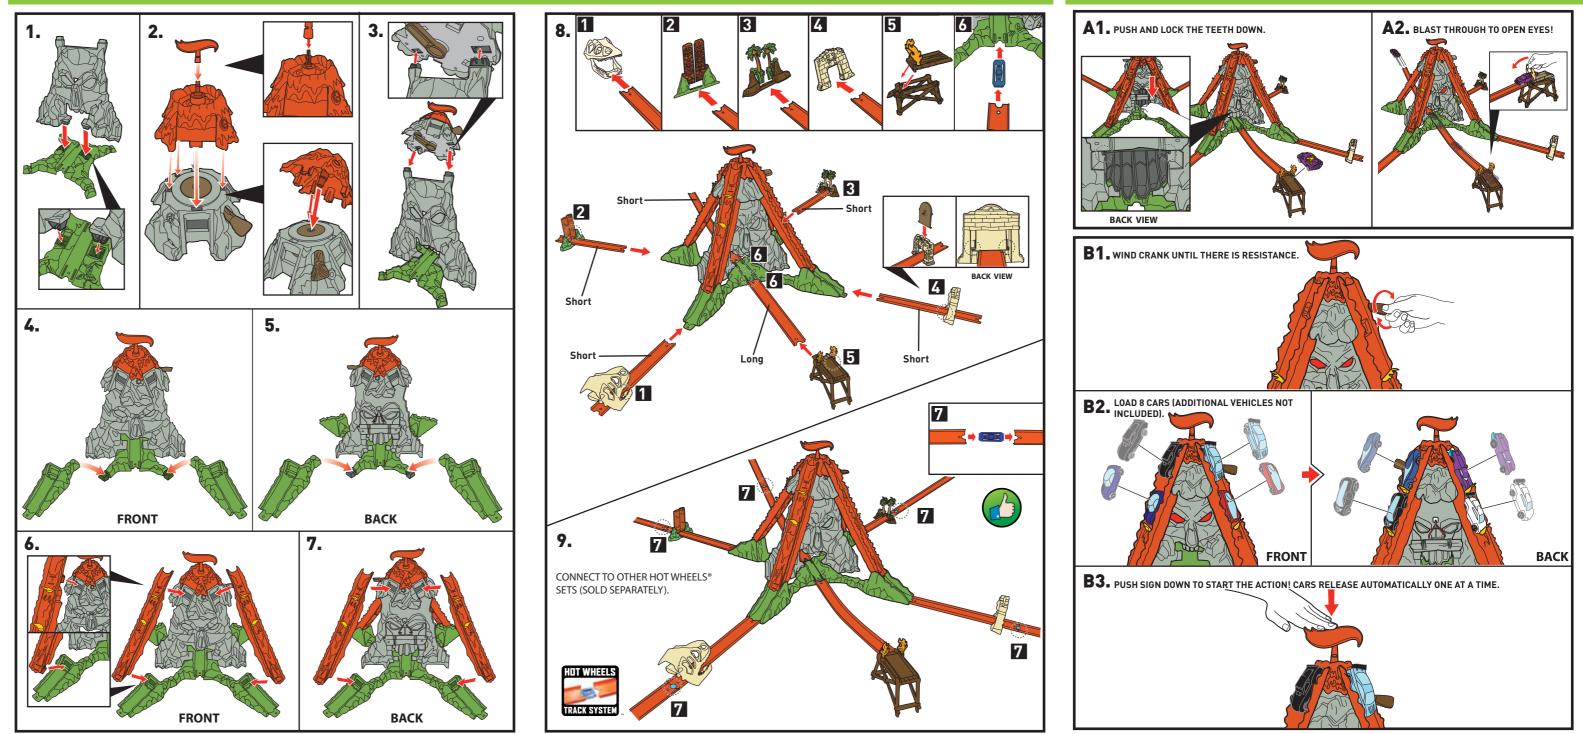

## **TO PLAY (CONTD.)**



## **MORE WAYS TO PLAY**

### **CONNECT & COMBINE TRACK BUILDER STUNTS AND** ACCESSORIES TO CREATE TONS OF DIFFERENT SET-UPS!



## **INSTRUCTIONS**



## **TRACK BUILDER VOLCANO BLAST**

EACH SOLD SEPARATELY, SUBJECT TO AVAILABILITY.

TRACK ESSENTIALS<sup>TT</sup> GRAVITY PACK

Q. My car keeps crashing on the tracks for no reason.

A. Clear all obstructions on the tracks. Adjust track side walls at each connection point.

Q. My car keeps slowing down by itself on the tracks. A. Lint may collect around your car's axles. This may cause the car to run slowly. Use tweezers or a



TRACK ESSENTIALS<sup>®</sup> BRIDGE PACK





## CONTENTS

# LABEL SHEET X5 x2 Long **x1 APPLY LABELS**



## ASSEMBLY

3



## **TO PLAY**

5

4