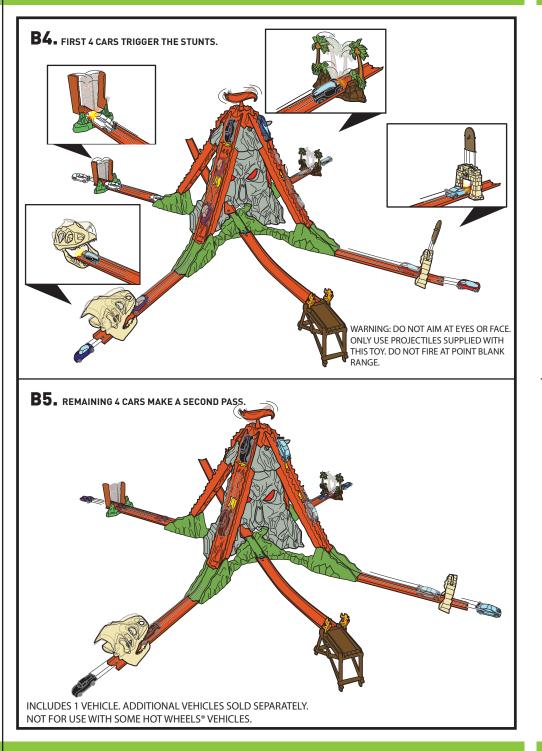

## **TO PLAY (CONTD.)**



## **MORE WAYS TO PLAY**

### **CONNECT & COMBINE TRACK BUILDER STUNTS AND** ACCESSORIES TO CREATE TONS OF DIFFERENT SET-UPS!



## **INSTRUCTIONS**



## **TRACK BUILDER VOLCANO BLAST**

EACH SOLD SEPARATELY, SUBJECT TO AVAILABILITY.

TRACK ESSENTIALS<sup>TT</sup> GRAVITY PACK

Q. My car keeps crashing on the tracks for no reason.

A. Clear all obstructions on the tracks. Adjust track side walls at each connection point.

Q. My car keeps slowing down by itself on the tracks. A. Lint may collect around your car's axles. This may cause the car to run slowly. Use tweezers or a



TRACK ESSENTIALS<sup>®</sup> BRIDGE PACK





## CONTENTS

# LABEL SHEET X5 x2 Long **x1 APPLY LABELS**



## ASSEMBLY

3



## **TO PLAY**

5

4