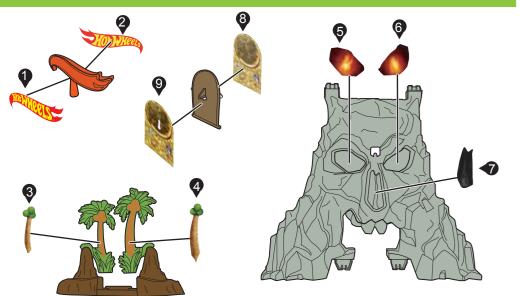

## **TO PLAY (CONTD.)**



## **MORE WAYS TO PLAY**

### **CONNECT & COMBINE TRACK BUILDER STUNTS AND** ACCESSORIES TO CREATE TONS OF DIFFERENT SET-UPS!



## **INSTRUCTIONS**



## **TRACK BUILDER VOLCANO BLAST**

EACH SOLD SEPARATELY, SUBJECT TO AVAILABILITY.

TRACK ESSENTIALS<sup>TT</sup> GRAVITY PACK

Q. My car keeps crashing on the tracks for no reason.

A. Clear all obstructions on the tracks. Adjust track side walls at each connection point.

Q. My car keeps slowing down by itself on the tracks. A. Lint may collect around your car's axles. This may cause the car to run slowly. Use tweezers or a



TRACK ESSENTIALS<sup>®</sup> BRIDGE PACK





## CONTENTS

# LABEL SHEET X5 x2 Long **x1 APPLY LABELS**



## ASSEMBLY

3



## **TO PLAY**

5

4