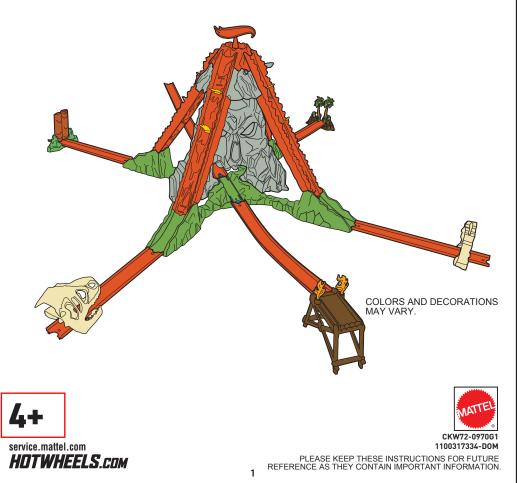

## **TO PLAY (CONTD.)**



## **MORE WAYS TO PLAY**

### **CONNECT & COMBINE TRACK BUILDER STUNTS AND** ACCESSORIES TO CREATE TONS OF DIFFERENT SET-UPS!



## **INSTRUCTIONS**



## **TRACK BUILDER VOLCANO BLAST**

EACH SOLD SEPARATELY, SUBJECT TO AVAILABILITY.

TRACK ESSENTIALS<sup>TT</sup> GRAVITY PACK

Q. My car keeps crashing on the tracks for no reason.

A. Clear all obstructions on the tracks. Adjust track side walls at each connection point.

Q. My car keeps slowing down by itself on the tracks. A. Lint may collect around your car's axles. This may cause the car to run slowly. Use tweezers or a



TRACK ESSENTIALS<sup>®</sup> BRIDGE PACK





## CONTENTS

# LABEL SHEET X5 x2 Long **x1 APPLY LABELS**



## ASSEMBLY

3



## **TO PLAY**

5

4