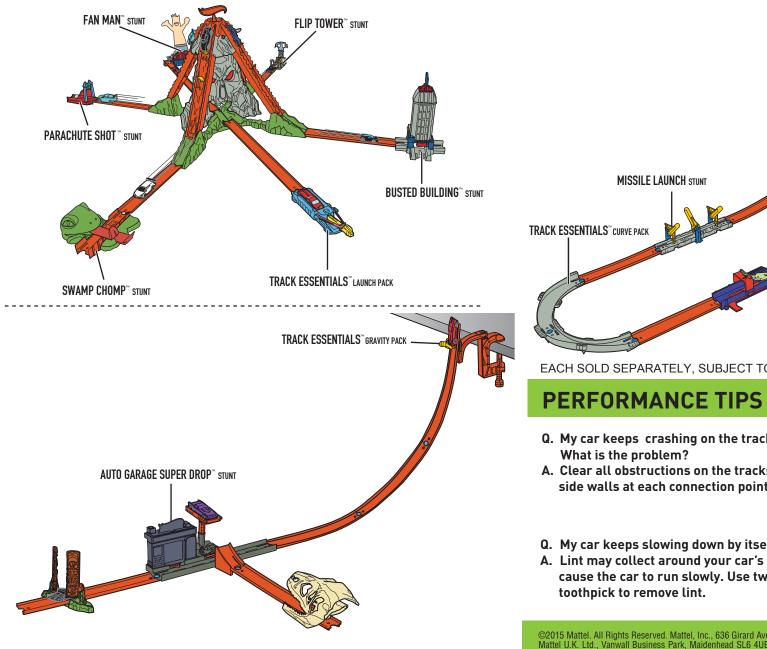

### **CONNECT & COMBINE TRACK BUILDER STUNTS AND** ACCESSORIES TO CREATE TONS OF DIFFERENT SET-UPS!

## **TRACK BUILDER VOLCANO BLAST**

EACH SOLD SEPARATELY, SUBJECT TO AVAILABILITY.

TRACK ESSENTIALS<sup>TT</sup> GRAVITY PACK

Q. My car keeps crashing on the tracks for no reason.

A. Clear all obstructions on the tracks. Adjust track side walls at each connection point.

Q. My car keeps slowing down by itself on the tracks. A. Lint may collect around your car's axles. This may cause the car to run slowly. Use tweezers or a

TRACK ESSENTIALS<sup>®</sup> BRIDGE PACK