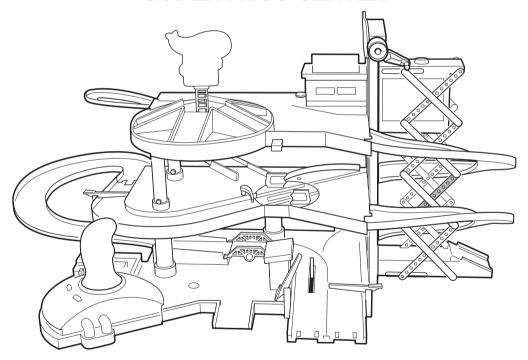

## **SUPER AUTO CENTER™**

3+

service.mattel.com **HOTWHEELS.com** 

WARNING: CHOKING HAZARD – Small parts. Not for children under 3 years.

PLEASE KEEP THESE INSTRUCTIONS FOR FUTURE REFERENCE AS THEY CONTAIN IMPORTANT INFORMATION